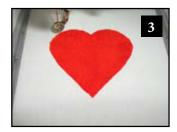

# Print out the necessary pages from the PDF of the appliquè pattern(s).

- 2. Mark the right side of the pattern pieces so you'll know which direction to lay the pattern on the fabric.
- 3. Lightly spray the wrong side of the pattern pieces with temporary adhesive spray and allow it to set for a few minutes.
- 4. Place the pattern pieces on the right side of the fabric and carefully cut them out. PHOTO 1
- 5. Sew the placement stitch on your hooped fabric. **PHOTO 2**
- 6. With the paper still stuck to the right side of the appliqué fabric, spray the wrong side of the fabric with temporary spray adhesive.
- 7. Place the fabric inside the sewing placement stitch so that it matches the stitching line, and then remove the paper pattern. PHOTO 3
- 8. Sew the tackdown. **PHOTO 4**
- 9. Sew the remainder of the design and repeat for any remaining pieces. **PHOTO 5**