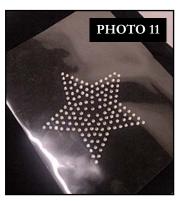

### DesignWorks Instructions

- Cut a piece of rhinestone application tape slightly larger than the design.
- 18. Remove the backing and place tape sticky side down over the crystal template. **See Photo 9**
- 19. Smooth application tape over the top of each crystal using your fingertips or the rhinestone brush to ensure that all crystals are adhered to the tape.
- 20. Slowly peel transfer tape away from the template. The crystals should come up adhered to the tape. **See Photo 10** If individual crystals are loose or missing, lay the tape carefully back down and re-adhere crystals.
- 21. Position the transfer tape with the crystals sticky side down onto your project. **See Photo 11**