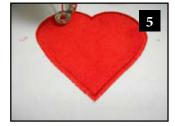

# Print out the necessary pages from the PDF of the appliquè pattern(s).

- 2. Mark the right side of the pattern pieces so you'll know which direction to lay the pattern on the fabric.
- 3. Lightly spray the wrong side of the pattern pieces with temporary adhesive spray and allow it to set for a few minutes.
- 4. Place the pattern pieces on the right side of the fabric and carefully cut them out. PHOTO 1
- 5. Sew the placement stitch on your hooped fabric. **PHOTO 2**
- 6. With the paper still stuck to the right side of the appliqué fabric, spray the wrong side of the fabric with temporary spray adhesive.
- 7. Place the fabric inside the sewing placement stitch so that it matches the stitching line, and then remove the paper pattern. PHOTO 3
- 8. Sew the tackdown. **PHOTO 4**
- 9. Sew the remainder of the design and repeat for any remaining pieces. **PHOTO 5**