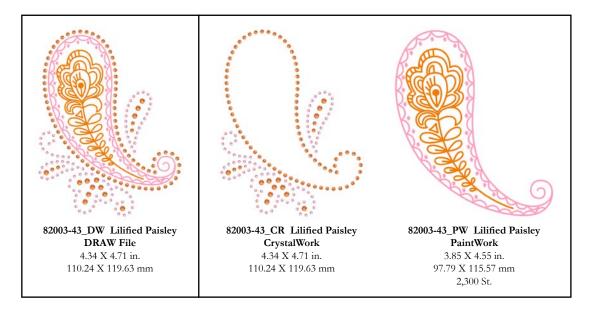

| 82003-43_CR Lilified Paisley CrystalWork |        |
|------------------------------------------|--------|
| 1. SS6 (92 Rhinestones)                  | Rose   |
| 2. SS10 (82 Rhinestones)                 | Sun    |
| 3. SS16 (13 Rhinestones)                 | Sun    |
| 82003-43_PW Lilified Paisley PaintWork   |        |
| 1. Pink Details                          | 4600-9 |
| 2. Orange Details                        | 4600-6 |

#### GENERAL INSTRUCTIONS FOR USING MULTIPLE DESIGNWORKS COMPONENTS IN ONE DESIGN:

- 1. Cut out any appliqué shapes using the CutWork tool and the CutWork appliqué files prior to stitching the appliqué design. These file(s) are denoted by \_CWA at end of file name. If a particular design has more than one CutWork shape, they will be denoted as \_CWA\_A, \_CWA\_B, etc.
- 2. Refer to the color information bar on your machine or your design instructions to determine the order in which you use traditional machine embroidery (needle and thread) or the PaintWork tool. PaintWork files are denoted by \_PW at the end of a file name.
- 3. Create any CrystalWork templates using the CrystalWork files and the CrystalWork tool following the CrystalWork Instructions. These files are denoted by \_CR at the end of the file name. The templates can be created either before or after the design is stitched, but the crystals will be applied after the embroidery and/or paint is completed.