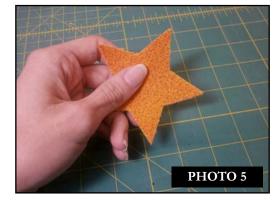

# Print out the necessary pages from the PDF of the appliquè pattern(s).

- 2. Mark the right side of the pattern pieces so you'll know which direction to lay the pattern on the fabric.
- 3. Lightly spray the wrong side of the pattern pieces with temporary adhesive spray and allow it to set for a few minutes.
- 4. Place the pattern pieces on the right side of the fabric and carefully cut them out. PHOTO 1
- 5. Sew the placement stitch on your hooped fabric. **PHOTO 2**
- 6. With the paper still stuck to the right side of the appliqué fabric, spray the wrong side of the fabric with temporary spray adhesive.
- 7. Place the fabric inside the sewing placement stitch so that it matches the stitching line, and then remove the paper pattern. PHOTO 3
- 8. Sew the tackdown. **PHOTO 4**
- 9. Sew the remainder of the design and repeat for any remaining pieces. **PHOTO 5**