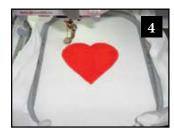

# Print out the necessary pages from the PDF of the appliquè pattern(s).

- 2. Mark the right side of the pattern pieces so you'll know which direction to lay the pattern on the fabric.
- 3. Lightly spray the wrong side of the pattern pieces with temporary adhesive spray and allow it to set for a few minutes.
- 4. Place the pattern pieces on the right side of the fabric and carefully cut them out. PHOTO 1
- 5. Sew the placement stitch on your hooped fabric. **PHOTO 2**
- 6. With the paper still stuck to the right side of the appliqué fabric, spray the wrong side of the fabric with temporary spray adhesive.
- 7. Place the fabric inside the sewing placement stitch so that it matches the stitching line, and then remove the paper pattern. PHOTO 3
- 8. Sew the tackdown. **PHOTO 4**
- 9. Sew the remainder of the design and repeat for any remaining pieces. **PHOTO 5**