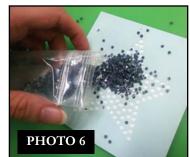

#### **CRYSTALWORK INSTRUCTIONS:**

- 1. Remove upper thread from the machine.
- 2. Attach the Straight Stitch/CutWork Stitch Plate for your machine.
- 3. Remove the needle and replace with the correct size punch tool (SS6, SS10, SS12, SS16 as noted on the Color Bar of the machine or in the crystal chart for the design collection) with the flat side toward the back. Tighten the needle clamp.
- 4. Attach Presser Foot #48.
- 5. Place the CrystalWork container on the stitch plate with the center positioning pin in the rear hole of the stitch plate.
- 6. Attach the punch plate (same size as the punch tool used) on top of the container so that it sits flush with the top.
- Lower the punch tool by turning the handwheel to check that the container lines up correctly. See Photo 1
- 8. Hoop parchment paper up-side down and trim all excess from edges. **See Photos 2 and 3**
- Cut a piece of rhinestone template material slightly larger than the design. Remove backing from the template material and place the sticky side down on the top of the parchment paper in the center of the hoop. See Photo 4
- 10. Place hoop on machine and use your machine's check feature to ensure that the template material is positioned correctly. Punch the first color change.
  - **Note:** The machine will prompt you when the container is full and needs to be emptied. However, you may also wish to empty the container between color changes. ANY time you remove the container for cleaning, be sure to repeat Step 7 to ensure that the container is positioned properly. Check the back of the parchment paper between color changes also to remove any stray dots that may be stuck to the paper.
- 11. If more than one size crystal is used in the design, replace the punch tool and the punch plate on the top of the container with sizes to correspond with the size shown on the Color Bar of the machine. Repeat this process as needed until the design is finished. **See Photo 5**
- 12. Carefully peel the rhinestone template material away from the parchment paper and place on a piece of rhinestone template backboard. Smooth into place.
- 13. Pour the largest size of crystals used in the design over the template and use a small rhinestone brush to push them into place. **See Photos 6 and 7**
- Make sure that all holes of that size are filled, and that all crystals are facing upright.
- 15. Repeat Steps 13 and 14 for any additional sizes, continuing with the next largest size and progressing to the smallest size.
- 16. Once all holes in the template are filled with the correct size crystals, check to ensure that all crystals are facing up and that there are no stray crystals. See Photo 8