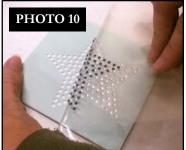

### DesignWorks Instructions

- Cut a piece of rhinestone application tape slightly larger than the design.
- 18. Remove the backing and place tape sticky side down over the crystal template. **See Photo 9**
- 19. Smooth application tape over the top of each crystal using your fingertips or the rhinestone brush to ensure that all crystals are adhered to the tape.
- 20. Slowly peel transfer tape away from the template. The crystals should come up adhered to the tape. **See Photo 10** If individual crystals are loose or missing, lay the tape carefully back down and re-adhere crystals.
- 21. Position the transfer tape with the crystals sticky side down onto your project. **See Photo 11**