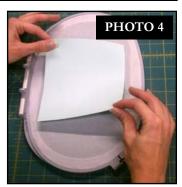

# Print out the necessary pages from the PDF of the appliquè pattern(s).

- 2. Mark the right side of the pattern pieces so you'll know which direction to lay the pattern on the fabric.
- 3. Lightly spray the wrong side of the pattern pieces with temporary adhesive spray and allow it to set for a few minutes.
- 4. Place the pattern pieces on the right side of the fabric and carefully cut them out. PHOTO 1
- 5. Sew the placement stitch on your hooped fabric. **PHOTO 2**
- 6. With the paper still stuck to the right side of the appliqué fabric, spray the wrong side of the fabric with temporary spray adhesive.
- 7. Place the fabric inside the sewing placement stitch so that it matches the stitching line, and then remove the paper pattern. PHOTO 3
- 8. Sew the tackdown. **PHOTO 4**
- 9. Sew the remainder of the design and repeat for any remaining pieces. **PHOTO 5**