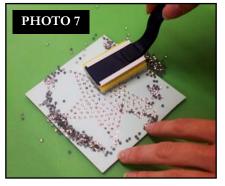

#### **CRYSTALWORK INSTRUCTIONS:**

- 1. Remove upper thread from the machine.
- 2. Attach the Straight Stitch/CutWork Stitch Plate for your machine.
- 3. Remove the needle and replace with the correct size punch tool (SS6, SS10, SS12, SS16 as noted on the Color Bar of the machine or in the crystal chart for the design collection) with the flat side toward the back. Tighten the needle clamp.
- 4. Attach Presser Foot #48.
- 5. Place the CrystalWork container on the stitch plate with the center positioning pin in the rear hole of the stitch plate.
- 6. Attach the punch plate (same size as the punch tool used) on top of the container so that it sits flush with the top.
- Lower the punch tool by turning the handwheel to check that the container lines up correctly. See Photo 1
- 8. Hoop parchment paper up-side down and trim all excess from edges. **See Photos 2 and 3**
- Cut a piece of rhinestone template material slightly larger than the design. Remove backing from the template material and place the sticky side down on the top of the parchment paper in the center of the hoop. See Photo 4
- 10. Place hoop on machine and use your machine's check feature to ensure that the template material is positioned correctly. Punch the first color change.
  - **Note:** The machine will prompt you when the container is full and needs to be emptied. However, you may also wish to empty the container between color changes. ANY time you remove the container for cleaning, be sure to repeat Step 7 to ensure that the container is positioned properly. Check the back of the parchment paper between color changes also to remove any stray dots that may be stuck to the paper.
- 11. If more than one size crystal is used in the design, replace the punch tool and the punch plate on the top of the container with sizes to correspond with the size shown on the Color Bar of the machine. Repeat this process as needed until the design is finished. **See Photo 5**
- 12. Carefully peel the rhinestone template material away from the parchment paper and place on a piece of rhinestone template backboard. Smooth into place.
- 13. Pour the largest size of crystals used in the design over the template and use a small rhinestone brush to push them into place. **See Photos 6 and 7**
- Make sure that all holes of that size are filled, and that all crystals are facing upright.
- 15. Repeat Steps 13 and 14 for any additional sizes, continuing with the next largest size and progressing to the smallest size.
- 16. Once all holes in the template are filled with the correct size crystals, check to ensure that all crystals are facing up and that there are no stray crystals. See Photo 8