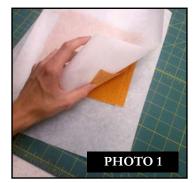

# Print out the necessary pages from the PDF of the appliquè pattern(s).

- 2. Mark the right side of the pattern pieces so you'll know which direction to lay the pattern on the fabric.
- 3. Lightly spray the wrong side of the pattern pieces with temporary adhesive spray and allow it to set for a few minutes.
- 4. Place the pattern pieces on the right side of the fabric and carefully cut them out. PHOTO 1
- 5. Sew the placement stitch on your hooped fabric. **PHOTO 2**
- 6. With the paper still stuck to the right side of the appliqué fabric, spray the wrong side of the fabric with temporary spray adhesive.
- 7. Place the fabric inside the sewing placement stitch so that it matches the stitching line, and then remove the paper pattern. PHOTO 3
- 8. Sew the tackdown. **PHOTO 4**
- 9. Sew the remainder of the design and repeat for any remaining pieces. **PHOTO 5**