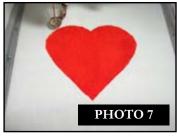

# Print out the necessary pages from the PDF of the appliquè pattern(s).

- 2. Mark the right side of the pattern pieces so you'll know which direction to lay the pattern on the fabric.
- 3. Lightly spray the wrong side of the pattern pieces with temporary adhesive spray and allow it to set for a few minutes.
- 4. Place the pattern pieces on the right side of the fabric and carefully cut them out. PHOTO 1
- 5. Sew the placement stitch on your hooped fabric. **PHOTO 2**
- 6. With the paper still stuck to the right side of the appliqué fabric, spray the wrong side of the fabric with temporary spray adhesive.
- 7. Place the fabric inside the sewing placement stitch so that it matches the stitching line, and then remove the paper pattern. PHOTO 3
- 8. Sew the tackdown. **PHOTO 4**
- 9. Sew the remainder of the design and repeat for any remaining pieces. **PHOTO 5**