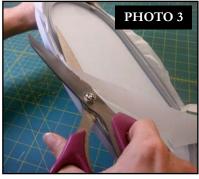

# Print out the necessary pages from the PDF of the appliquè pattern(s).

- 2. Mark the right side of the pattern pieces so you'll know which direction to lay the pattern on the fabric.
- 3. Lightly spray the wrong side of the pattern pieces with temporary adhesive spray and allow it to set for a few minutes.
- 4. Place the pattern pieces on the right side of the fabric and carefully cut them out. PHOTO 1
- 5. Sew the placement stitch on your hooped fabric. **PHOTO 2**
- 6. With the paper still stuck to the right side of the appliqué fabric, spray the wrong side of the fabric with temporary spray adhesive.
- 7. Place the fabric inside the sewing placement stitch so that it matches the stitching line, and then remove the paper pattern. PHOTO 3
- 8. Sew the tackdown. **PHOTO 4**
- 9. Sew the remainder of the design and repeat for any remaining pieces. **PHOTO 5**