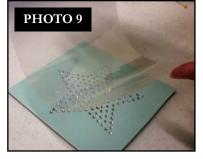

### DesignWorks Instructions

- Cut a piece of rhinestone application tape slightly larger than the design.
- 18. Remove the backing and place tape sticky side down over the crystal template. **See Photo 9**
- 19. Smooth application tape over the top of each crystal using your fingertips or the rhinestone brush to ensure that all crystals are adhered to the tape.
- 20. Slowly peel transfer tape away from the template. The crystals should come up adhered to the tape. **See Photo 10** If individual crystals are loose or missing, lay the tape carefully back down and re-adhere crystals.
- 21. Position the transfer tape with the crystals sticky side down onto your project. **See Photo 11**