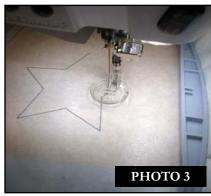

# Print out the necessary pages from the PDF of the appliquè pattern(s).

- 2. Mark the right side of the pattern pieces so you'll know which direction to lay the pattern on the fabric.
- 3. Lightly spray the wrong side of the pattern pieces with temporary adhesive spray and allow it to set for a few minutes.
- 4. Place the pattern pieces on the right side of the fabric and carefully cut them out. PHOTO 1
- 5. Sew the placement stitch on your hooped fabric. **PHOTO 2**
- 6. With the paper still stuck to the right side of the appliqué fabric, spray the wrong side of the fabric with temporary spray adhesive.
- 7. Place the fabric inside the sewing placement stitch so that it matches the stitching line, and then remove the paper pattern. PHOTO 3
- 8. Sew the tackdown. **PHOTO 4**
- 9. Sew the remainder of the design and repeat for any remaining pieces. **PHOTO 5**