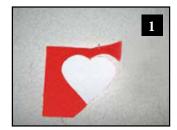

# Print out the necessary pages from the PDF of the appliquè pattern(s).

- 2. Mark the right side of the pattern pieces so you'll know which direction to lay the pattern on the fabric.
- 3. Lightly spray the wrong side of the pattern pieces with temporary adhesive spray and allow it to set for a few minutes.
- 4. Place the pattern pieces on the right side of the fabric and carefully cut them out. PHOTO 1
- 5. Sew the placement stitch on your hooped fabric. **PHOTO 2**
- 6. With the paper still stuck to the right side of the appliqué fabric, spray the wrong side of the fabric with temporary spray adhesive.
- 7. Place the fabric inside the sewing placement stitch so that it matches the stitching line, and then remove the paper pattern. PHOTO 3
- 8. Sew the tackdown. **PHOTO 4**
- 9. Sew the remainder of the design and repeat for any remaining pieces. **PHOTO 5**