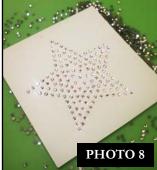

#### **CRYSTALWORK INSTRUCTIONS:**

- 1. Remove upper thread from the machine.
- 2. Attach the Straight Stitch/CutWork Stitch Plate for your machine.
- 3. Remove the needle and replace with the correct size punch tool (SS6, SS10, SS12, SS16 as noted on the Color Bar of the machine or in the crystal chart for the design collection) with the flat side toward the back. Tighten the needle clamp.
- 4. Attach Presser Foot #48.
- 5. Place the CrystalWork container on the stitch plate with the center positioning pin in the rear hole of the stitch plate.
- 6. Attach the punch plate (same size as the punch tool used) on top of the container so that it sits flush with the top.
- Lower the punch tool by turning the handwheel to check that the container lines up correctly. See Photo 1
- 8. Hoop parchment paper up-side down and trim all excess from edges. **See Photos 2 and 3**
- Cut a piece of rhinestone template material slightly larger than the design. Remove backing from the template material and place the sticky side down on the top of the parchment paper in the center of the hoop. See Photo 4
- 10. Place hoop on machine and use your machine's check feature to ensure that the template material is positioned correctly. Punch the first color change.
  - **Note:** The machine will prompt you when the container is full and needs to be emptied. However, you may also wish to empty the container between color changes. ANY time you remove the container for cleaning, be sure to repeat Step 7 to ensure that the container is positioned properly. Check the back of the parchment paper between color changes also to remove any stray dots that may be stuck to the paper.
- 11. If more than one size crystal is used in the design, replace the punch tool and the punch plate on the top of the container with sizes to correspond with the size shown on the Color Bar of the machine. Repeat this process as needed until the design is finished. **See Photo 5**
- 12. Carefully peel the rhinestone template material away from the parchment paper and place on a piece of rhinestone template backboard. Smooth into place.
- 13. Pour the largest size of crystals used in the design over the template and use a small rhinestone brush to push them into place. **See Photos 6 and 7**
- Make sure that all holes of that size are filled, and that all crystals are facing upright.
- 15. Repeat Steps 13 and 14 for any additional sizes, continuing with the next largest size and progressing to the smallest size.
- 16. Once all holes in the template are filled with the correct size crystals, check to ensure that all crystals are facing up and that there are no stray crystals. See Photo 8