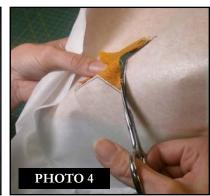

# Print out the necessary pages from the PDF of the appliquè pattern(s).

- 2. Mark the right side of the pattern pieces so you'll know which direction to lay the pattern on the fabric.
- 3. Lightly spray the wrong side of the pattern pieces with temporary adhesive spray and allow it to set for a few minutes.
- 4. Place the pattern pieces on the right side of the fabric and carefully cut them out. PHOTO 1
- 5. Sew the placement stitch on your hooped fabric. **PHOTO 2**
- 6. With the paper still stuck to the right side of the appliqué fabric, spray the wrong side of the fabric with temporary spray adhesive.
- 7. Place the fabric inside the sewing placement stitch so that it matches the stitching line, and then remove the paper pattern. PHOTO 3
- 8. Sew the tackdown. **PHOTO 4**
- 9. Sew the remainder of the design and repeat for any remaining pieces. **PHOTO 5**