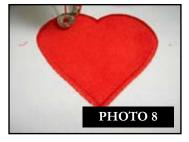

# Print out the necessary pages from the PDF of the appliquè pattern(s).

- 2. Mark the right side of the pattern pieces so you'll know which direction to lay the pattern on the fabric.
- 3. Lightly spray the wrong side of the pattern pieces with temporary adhesive spray and allow it to set for a few minutes.
- 4. Place the pattern pieces on the right side of the fabric and carefully cut them out. PHOTO 1
- 5. Sew the placement stitch on your hooped fabric. **PHOTO 2**
- 6. With the paper still stuck to the right side of the appliqué fabric, spray the wrong side of the fabric with temporary spray adhesive.
- 7. Place the fabric inside the sewing placement stitch so that it matches the stitching line, and then remove the paper pattern. PHOTO 3
- 8. Sew the tackdown. **PHOTO 4**
- 9. Sew the remainder of the design and repeat for any remaining pieces. **PHOTO 5**