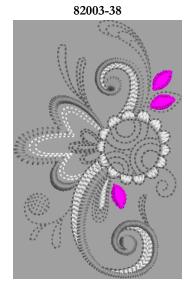

| 82003-43_CR Lilified Paisley CrystalWork |        |
|------------------------------------------|--------|
| 1. SS6 (92 Rhinestones)                  | Rose   |
| 2. SS10 (82 Rhinestones)                 | Sun    |
| 3. SS16 (13 Rhinestones)                 | Sun    |
| 82003-43_PW Lilified Paisley PaintWork   |        |
| 1. Pink Details                          | 4600-9 |
| 2. Orange Details                        | 4600-6 |