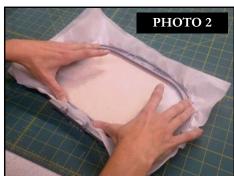

# Print out the necessary pages from the PDF of the appliquè pattern(s).

- 2. Mark the right side of the pattern pieces so you'll know which direction to lay the pattern on the fabric.
- 3. Lightly spray the wrong side of the pattern pieces with temporary adhesive spray and allow it to set for a few minutes.
- 4. Place the pattern pieces on the right side of the fabric and carefully cut them out. PHOTO 1
- 5. Sew the placement stitch on your hooped fabric. **PHOTO 2**
- 6. With the paper still stuck to the right side of the appliqué fabric, spray the wrong side of the fabric with temporary spray adhesive.
- 7. Place the fabric inside the sewing placement stitch so that it matches the stitching line, and then remove the paper pattern. PHOTO 3
- 8. Sew the tackdown. **PHOTO 4**
- 9. Sew the remainder of the design and repeat for any remaining pieces. **PHOTO 5**