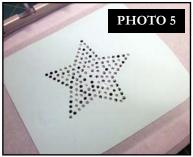

#### **CRYSTALWORK INSTRUCTIONS:**

- 1. Remove upper thread from the machine.
- 2. Attach the Straight Stitch/CutWork Stitch Plate for your machine.
- 3. Remove the needle and replace with the correct size punch tool (SS6, SS10, SS12, SS16 as noted on the Color Bar of the machine or in the crystal chart for the design collection) with the flat side toward the back. Tighten the needle clamp.
- 4. Attach Presser Foot #48.
- 5. Place the CrystalWork container on the stitch plate with the center positioning pin in the rear hole of the stitch plate.
- 6. Attach the punch plate (same size as the punch tool used) on top of the container so that it sits flush with the top.
- Lower the punch tool by turning the handwheel to check that the container lines up correctly. See Photo 1
- 8. Hoop parchment paper up-side down and trim all excess from edges. **See Photos 2 and 3**
- Cut a piece of rhinestone template material slightly larger than the design. Remove backing from the template material and place the sticky side down on the top of the parchment paper in the center of the hoop. See Photo 4
- 10. Place hoop on machine and use your machine's check feature to ensure that the template material is positioned correctly. Punch the first color change.
  - **Note:** The machine will prompt you when the container is full and needs to be emptied. However, you may also wish to empty the container between color changes. ANY time you remove the container for cleaning, be sure to repeat Step 7 to ensure that the container is positioned properly. Check the back of the parchment paper between color changes also to remove any stray dots that may be stuck to the paper.
- 11. If more than one size crystal is used in the design, replace the punch tool and the punch plate on the top of the container with sizes to correspond with the size shown on the Color Bar of the machine. Repeat this process as needed until the design is finished. **See Photo 5**
- 12. Carefully peel the rhinestone template material away from the parchment paper and place on a piece of rhinestone template backboard. Smooth into place.
- 13. Pour the largest size of crystals used in the design over the template and use a small rhinestone brush to push them into place. **See Photos 6 and 7**
- Make sure that all holes of that size are filled, and that all crystals are facing upright.
- 15. Repeat Steps 13 and 14 for any additional sizes, continuing with the next largest size and progressing to the smallest size.
- 16. Once all holes in the template are filled with the correct size crystals, check to ensure that all crystals are facing up and that there are no stray crystals. See Photo 8