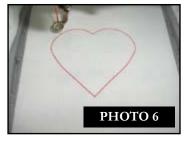

# Print out the necessary pages from the PDF of the appliquè pattern(s).

- 2. Mark the right side of the pattern pieces so you'll know which direction to lay the pattern on the fabric.
- 3. Lightly spray the wrong side of the pattern pieces with temporary adhesive spray and allow it to set for a few minutes.
- 4. Place the pattern pieces on the right side of the fabric and carefully cut them out. PHOTO 1
- 5. Sew the placement stitch on your hooped fabric. **PHOTO 2**
- 6. With the paper still stuck to the right side of the appliqué fabric, spray the wrong side of the fabric with temporary spray adhesive.
- 7. Place the fabric inside the sewing placement stitch so that it matches the stitching line, and then remove the paper pattern. PHOTO 3
- 8. Sew the tackdown. **PHOTO 4**
- 9. Sew the remainder of the design and repeat for any remaining pieces. **PHOTO 5**