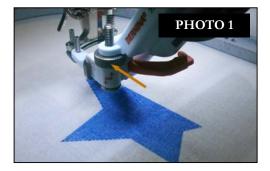

# Print out the necessary pages from the PDF of the appliquè pattern(s).

- 2. Mark the right side of the pattern pieces so you'll know which direction to lay the pattern on the fabric.
- 3. Lightly spray the wrong side of the pattern pieces with temporary adhesive spray and allow it to set for a few minutes.
- 4. Place the pattern pieces on the right side of the fabric and carefully cut them out. PHOTO 1
- 5. Sew the placement stitch on your hooped fabric. **PHOTO 2**
- 6. With the paper still stuck to the right side of the appliqué fabric, spray the wrong side of the fabric with temporary spray adhesive.
- 7. Place the fabric inside the sewing placement stitch so that it matches the stitching line, and then remove the paper pattern. PHOTO 3
- 8. Sew the tackdown. **PHOTO 4**
- 9. Sew the remainder of the design and repeat for any remaining pieces. **PHOTO 5**