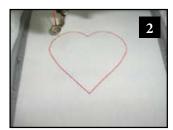

# Print out the necessary pages from the PDF of the appliquè pattern(s).

- 2. Mark the right side of the pattern pieces so you'll know which direction to lay the pattern on the fabric.
- 3. Lightly spray the wrong side of the pattern pieces with temporary adhesive spray and allow it to set for a few minutes.
- 4. Place the pattern pieces on the right side of the fabric and carefully cut them out. PHOTO 1
- 5. Sew the placement stitch on your hooped fabric. **PHOTO 2**
- 6. With the paper still stuck to the right side of the appliqué fabric, spray the wrong side of the fabric with temporary spray adhesive.
- 7. Place the fabric inside the sewing placement stitch so that it matches the stitching line, and then remove the paper pattern. PHOTO 3
- 8. Sew the tackdown. **PHOTO 4**
- 9. Sew the remainder of the design and repeat for any remaining pieces. **PHOTO 5**