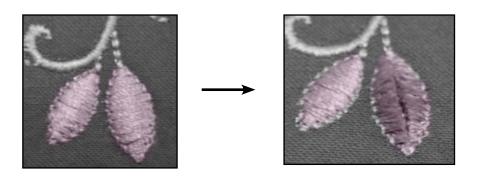

#### GENERAL TUFTED SATIN EMBROIDERY INSTRUCTIONS

- 1. Lay embroidered design flat.
- 2. Refer to the Tufted Satin Guide on the following 3 pages to determine which satins are to be cut.
- 3. With a craft knife, lightly slice through the satins. You may need to repeat slicing the satins until you have achieved the desired look while being careful not to cut the fabric.

### Solid pink areas denote tufted satin cut areas.