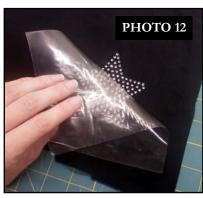

ll crystals are facing up and that there are no stray crystals. See Photo 8























### DesignWorks Instructions

- Cut a piece of rhinestone application tape slightly larger than the design.
- 18. Remove the backing and place tape sticky side down over the crystal template. **See Photo 9**
- 19. Smooth application tape over the top of each crystal using your fingertips or the rhinestone brush to ensure that all crystals are adhered to the tape.
- 20. Slowly peel transfer tape away from the template. The crystals should come up adhered to the tape. **See Photo 10** If individual crystals are loose or missing, lay the tape carefully back down and re-adhere crystals.
- 21. Position the transfer tape with the crystals sticky side down onto your project. **See Photo 11**









#### PAINTWORK INSTRUCTIONS

- 1. Remove the upper thread and needle from the machine.
- 2. Attach the Straight Stitch/CutWork Stitch Plate to the machine.
- 3. Open the clamping lever on the PaintWork tool and slide the appropriate pen adaptor into the shaft of the tool. Close the clamping lever.
- 4. Attach the PaintWork tool over the presser foot holder cone and secure with the lever.
- 5. Prior to hooping, iron the fabric to remove any wrinkles. The fabric must be smooth and hooped securely in order to ensure proper working of the tool.
- 6. Hoop your project using the appropriate stabilizing method.

#### Method A:

- a. Hoop a piece of Stabil-Stick Cut Away or Stabil-Stick Tear Away by itself in the hoop.
- b. Score and remove the paper.
- c. Place the fabric to be painted over the