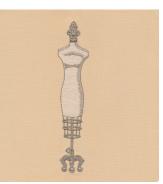

82012-07 Corset 3.49 X 4.19 in. 88.65 X 106.43 mm 14,608 St. ₩♡

82012-08 Dress Form 1 1.35 X 6.72 in. 34.29 X 170.69 mm 9,923 St. ₩ L S

82012-09 Dress Form 2 1.78 X 6.53 in. 45.21 X 165.86 mm 9,454 St. **%** L