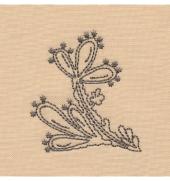

82012-16 Rose Branch 2 4.61 X 5.47 in. 117.09 X 138.94 mm 15,921 St. # L

82012-17 Rose Branch 3 4.47 X 5.84 in. 113.54 X 148.34 mm 14,606 St. **#** L

82012-18 Rose Branch 4 3.00 X 4.57 in. 76.20 X 116.08 mm 8,238 St. #0