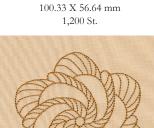

82012-34 Lace Corner 4.11 X 4.09 in. 104.39 X 103.89 mm 23,936 St. **#**‡

82012-35 Lace Square 2 4.48 X 4.48 in. 113.79 X 113.79 mm 28,146 St. #0

82012-36 Fancy Border  $2.90 \ \mathrm{X}$  6.47 in. 73.66 X 164.34 mm