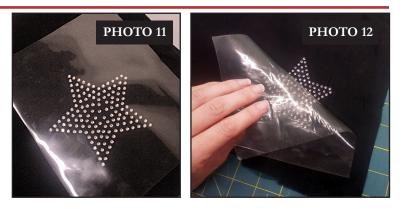

the design from the beginning.
- 10. When the first color is finished, swing the pen guard down. Open the clamping lever and remove the pen.
- 11. Clean the pen guard between color changes and allow fabric to dry between color changes to avoid mixing colors. **Tip:** To help guarantee colors will not mix, remove the hoop from the machine, but not the fabric from the hoop. Use a small, applique iron to heat the color. Replace the hoop and continue your design.
- 12. Refer to the color information on the machine's screen and insert a second pen following steps above if needed. **Tip:** after raising the pen guard, wipe the tip of the pen with a white cloth before starting the color. **See Photo 2**
- 13. Use an Iron to heat set the painted fabric following pen manufacturer's instructions.









## Sew Vintage

#### **CUTWORK INSTRUCTIONS:**

- 1. Cut the appliqué fabric slightly larger than the appliqué shape.
- 2. For best cutting results, back the fabric with a double-sided permanent adhesive appliqué product such as Lite Steam-A-Seam 2. Apply according to manufacturer's instructions.
- 3. Attach the Straight Stitch/CutWork Stitch Plate for your machine.
- 4. Center and sandwich 1 4 layers of the appliqué fabric backed with the appliqué product with fabric right side up between two layers of a very firm stiff stabilizer such as Hydro-Stick TearAway stabilizer (used dry). See Photo 1 & 2 NOTE: If cutting more than 4 layers, hoop the stabilizer alone and stack the layers in the center of the hoop.
- 5. Attach the hoop and stitch the Basting Stitch from the design. **See P