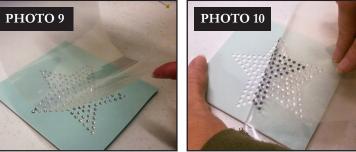

e parchment paper and place on a piece of rhinestone template backboard. Smooth into place.
- 13. Pour the largest size of crystals used in the design over the template and use a small rhinestone brush to push them into place. See Photos 6 and 7
- 14. Make sure that all holes of that size are filled, and that all crystals are facing upright.
- 15. Repeat Steps 13 and 14 for any additional sizes, continuing with the next largest size and progressing to the smallest size.
- 16. Once all holes in the template are filled with the correct size crystals, check to ensure that all crystals are facing up and that there are no stray crystals. **See Photo 8**
- Note: Design pictured is for instructional purposes and is not included in this collection. It is a violation of Convright law to













Electron. It is a violation of Copyright law to make and distribute copies of instructions or artwork. Electronic designs are licensed to the original purchaser for use at one location. ©2015 OESD, LLC. All rights reserved.

## O SD<sup>™</sup>

## Sew Vintage

- 17. Cut a piece of rhinestone application tape slightly larger than the design.
- 18. Remove the backing and place tape sticky side down over the crystal template. **See Photo 9**
- 19. Smooth application tape over the top of each crystal using your fingertips or the rhinestone brush to ensure that all crystals are adhered to the tape.
- 20. Slowly peel transfer tape away from the template. The crystals should come up adhered to the tape. See Photo 10 If individual crystals are loose or missing, lay the tape carefully back down