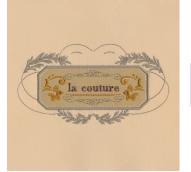

82012-39\_CWA Scissors Applique

Cutwork Draw File

3.95 X 2.23 in.

82012-40 La Couture Applique 6.35 X 3.37 in. 161.29 X 85.60 mm 16,617 St. 🌣 L

82012-43 Sew Vintage Jumbo Medallion 8.32 X 7.72 in. 211.33 X 196.09 mm 50,823 St. L

**#** Design contains a loose fill.

Ö Some solid areas shown are not stitched.

82012-40 CWA La Couture

Applique CutWork Draw File

4.78 X 1.94 in.

82012-44 Flower 1 FSL 4.86 X 4.88 in. 123.44 X 123.95 mm 35,031 St.