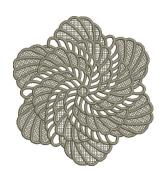

g or rotating designs in your software, always rescale or rotate designs using the handles directly on-screen.



82012-37 Fancy Corner 4.38 X 4.38 in. 111.25 X 111.25 mm 9,468 St. **#** 



82012-38 Fancy Mini 1.86 X 2.07 in. 47.24 X 52.58 mm 2,086 St. #0



82012-39 Scissors Applique 6.77 X 2.16 in. 171.96 X 54.86 mm 9,107 St. 🌣 L





82012-39\_CWA Scissors Applique

Cutwork Draw File

3.95 X 2.23 in.



82012-40 La Couture Applique 6.35 X 3.37 in. 161.29 X 85.60 mm 16,617 St. 🌣 L



82012-43 Sew Vintage Jumbo Medallion 8.32 X 7.72 in. 211.33 X 196.09 mm 50,823 St. L

**#** Design contains a loose fill.

Ö Some solid areas shown are not stitched.



82012-40 CWA La Couture

Applique CutWork Draw File

4.78 X 1.94 in.

82012-44 Flower 1 FSL 4.86 X 4.88 in. 123.44 X 123.95 mm 35,031 St.



82012-45 Flower 2 FSL 3.78 X 4.04 in. 96.01 X 102.62 mm 23,631 St.

L Design is larger than 5" (127 mm) in either direction. Design is smaller than 1.5" (38.1 mm) in either direction. S It is a violation of Copyright law to make and distribute copies of electronic designs or artwork.

Electronic designs are licensed to the original purchaser for use at one location. ©2015 Benartex Studios. All rights reserved.



82012-41 Linework Roses 3.16 X 5.33 in. 80.26 X 135.38 mm 4,938 St. L



82012-42 Linework Swirl Flower 3.41 X 3.68 in. 86.61 X 93.47 mm 5,781 St.

## O SD<sup>™</sup>

## Sew Vintage

by Benartex Studios / #82012 / 45 Designs

Listings below indicate color sample, stitching order and suggested thread color number. Most numbers indicate Isacord thread. However, colors beginning