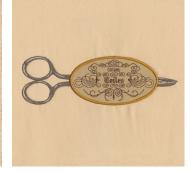

82012-13 Scissors 1.65 X 5.30 in. 41.91 X 134.62 mm 7,865 St. **#** L

82012-14 Three Scissors 3.62 X 6.71 in. 91.95 X 170.43 mm 15,383 St. **#** C

82012-15 Rose Branch 1 3.98 X 3.19 in. 101.09 X 81.03 mm 8,486 St. #0