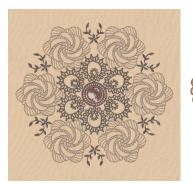

82012-19 Rose Branch Mini 1.25 X 1.64 in. 31.75 X 41.66 mm 1,666 St. **# 🗘 S** 

82012-20 Lace Butterfly 5.38 X 3.68 in. 136.65 X 93.47 mm 20,846 St. # C L

82012-21 Lace Flower 1 3.80 X 3.82 in. 96.52 X 97.03 mm 15,672 St. **#**‡

**#** Design contains a loose fill. Ö

82012-22 Lace Flower 2 2.52 X 2.65 in. 64.01 X 67.31 mm 7,504 St. **#**‡

82012-23 Lace Square 1 4.70 X 4.70 in. 119.38 X 119.38 mm 20,352 St. #0

82012-24 Lace Medallion 5.26 X 5.28 in. 133.60 X 134.11 mm 24,189 St. # L