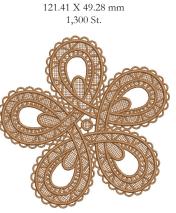

Electronic designs are licensed to the original purchaser for use at one location. ©2015 Benartex Studios. All rights reserved.

82012-41 Linework Roses 3.16 X 5.33 in. 80.26 X 135.38 mm 4,938 St. L

82012-42 Linework Swirl Flower 3.41 X 3.68 in. 86.61 X 93.47 mm 5,781 St.