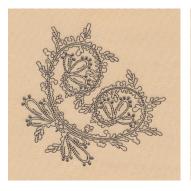

82012-16 Rose Branch 2 4.61 X 5.47 in. 117.09 X 138.94 mm 15,921 St. # L

82012-17 Rose Branch 3 4.47 X 5.84 in. 113.54 X 148.34 mm 14,606 St. **#** L

82012-18 Rose Branch 4 3.00 X 4.57 in. 76.20 X 116.08 mm 8,238 St. #0