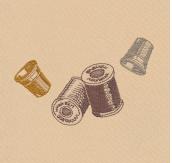

82012-01 Vintage Sewing Machine 3.72 X 5.29 in. 94.49 X 134.37 mm 17,138 St. ₩♀ L

82012-02 Threads & Thimbles 2.88 X 4.59 in. 73.15 X 116.59 mm 6,287 St. ≇ ○

82012-03 Tape Measure 3.41 X 3.26 in. 86.61 X 82.80 mm 13,351 St. ₩ ♀