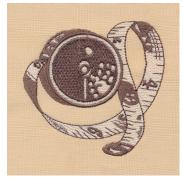

82012-01 Vintage Sewing Machine 3.72 X 5.29 in. 94.49 X 134.37 mm 17,138 St. ₩♀ L

82012-02 Threads & Thimbles 2.88 X 4.59 in. 73.15 X 116.59 mm 6,287 St. ≇ ○

82012-03 Tape Measure 3.41 X 3.26 in. 86.61 X 82.80 mm 13,351 St. ₩ ♀