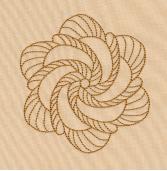

82012-43 Sew Vintage Jumbo Medallion 8.32 X 7.72 in. 211.33 X 196.09 mm 50,823 St. L

**#** Design contains a loose fill.

Ö Some solid areas shown are not stitched.



82012-40 CWA La Couture

Applique CutWork Draw File

4.78 X 1.94 in.

82012-44 Flower 1 FSL 4.86 X 4.88 in. 123.44 X 123.95 mm 35,031 St.



82012-45 Flower 2 FSL 3.78 X 4.04 in. 96.01 X 102.62 mm 23,631 St.

L Design is larger than 5" (127 mm) in either direction. Design is smaller than 1.5" (38.1 mm) in either direction. S It is a violation of Copyright law to make and distribute copies of electronic designs or artwork.

Electronic designs are licensed to the original purchaser for use at one location. ©2015 Benartex Studios. All rights reserved.



82012-41 Linework Roses 3.16 X 5.33 in. 80.26 X 135.38 mm 4,938 St. L



82012-42 Linework Swirl Flower 3.41 X 3.68 in. 86.61 X 93.47 mm 5,781 St.

## O SD<sup>™</sup>

## Sew Vintage

by Benartex Studios / #82012 / 45 Designs

Listings below indicate color sample, stitching order and suggested thread color number. Most numbers indicate Isacord thread. However, colors beginning with 20501 refer to YLI Fine Metallics, 7 refer to Yenmet Metallic, 8 refer to YLI Variations Variegated Thread and 9 refer to Isacord Multicolor Variegated.

| 82012-01 Vintage Sewing Machine