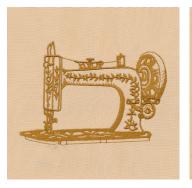

82012-01 Vintage Sewing Machine 3.72 X 5.29 in. 94.49 X 134.37 mm 17,138 St. ₩♀ L

82012-02 Threads & Thimbles 2.88 X 4.59 in. 73.15 X 116.59 mm 6,287 St. ≇ ○

82012-03 Tape Measure 3.41 X 3.26 in. 86.61 X 82.80 mm 13,351 St. ₩ ♀