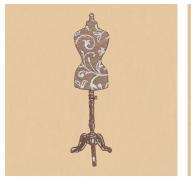

82012-07 Corset 3.49 X 4.19 in. 88.65 X 106.43 mm 14,608 St. ₩♡

82012-08 Dress Form 1 1.35 X 6.72 in. 34.29 X 170.69 mm 9,923 St. ₩ L S

82012-09 Dress Form 2 1.78 X 6.53 in. 45.21 X 165.86 mm 9,454 St. **%** L