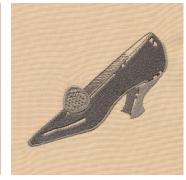

Besign contains a loose fill.Some solid areas shown are not stitched.

82012-10 Dress Form 3 2.57 X 6.77 in. 65.28 X 171.96 mm 13,345 St. O L

82012-11 Shoe 3.63 X 3.01 in. 92.20 X 76.45 mm 8,012 St. # •

**82012-12 Vintage Buttons** 2.92 X 5.33 in. 74.17 X 135.38 mm 16,752 St. **#** L