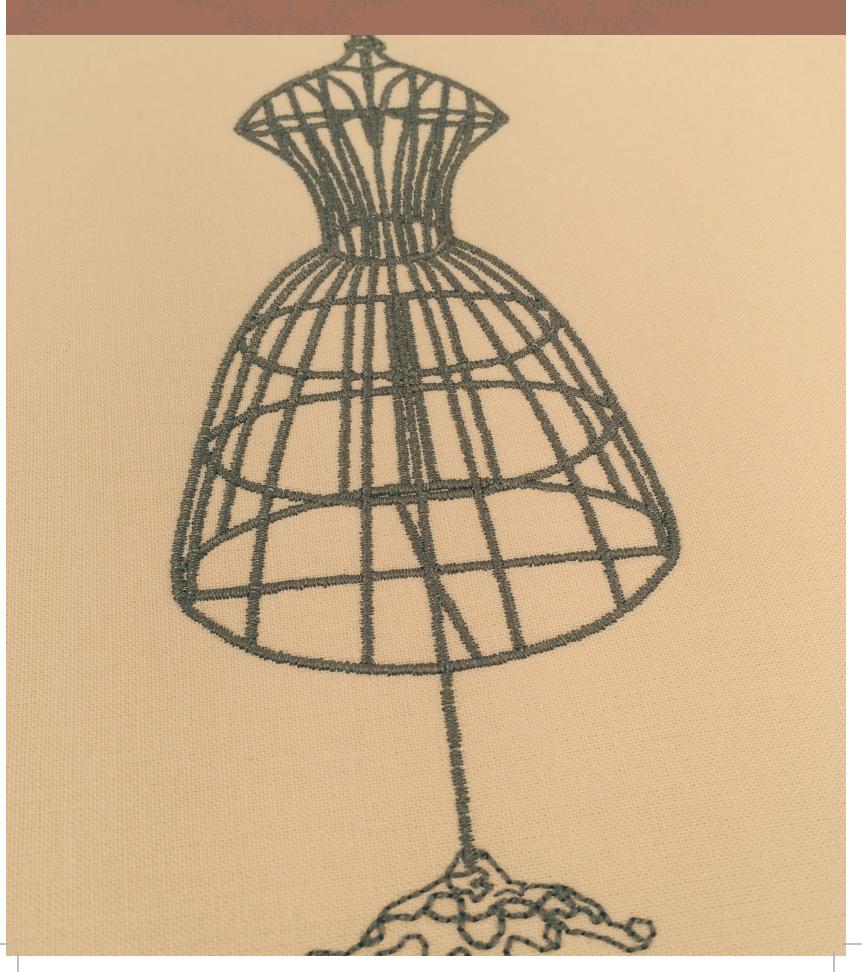

82012-07 Corset 3.49 X 4.19 in. 88.65 X 106.43 mm 14,608 St. ₩♡

82012-08 Dress Form 1 1.35 X 6.72 in. 34.29 X 170.69 mm 9,923 St. ₩ L S

82012-09 Dress Form 2 1.78 X 6.53 in. 45.21 X 165.86 mm 9,454 St. **%** L