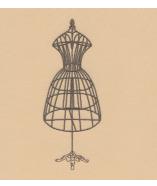

Besign contains a loose fill.Some solid areas shown are not stitched.

82012-10 Dress Form 3 2.57 X 6.77 in. 65.28 X 171.96 mm 13,345 St. O L

82012-11 Shoe 3.63 X 3.01 in. 92.20 X 76.45 mm 8,012 St. # •

**82012-12 Vintage Buttons** 2.92 X 5.33 in. 74.17 X 135.38 mm 16,752 St. **#** L