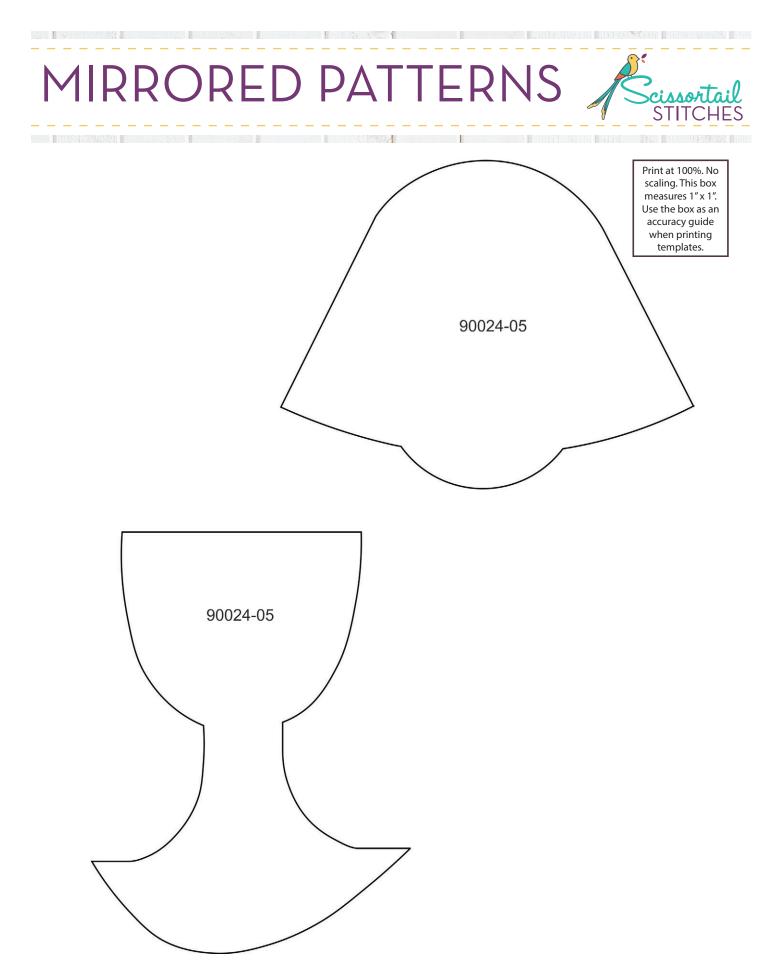

#### 90024-05 Hey Ladies 5

CONTRACTOR STOCKED BY THE STOCKED

| <ul> <li>1. White Fabric Placement Stitch</li></ul> | Size Inches:<br><b>5.82 X 4.45 in</b>                                                                                                            | Size mm:<br>• 147.8 X 113.0 mm                                                    |  |
|-----------------------------------------------------|--------------------------------------------------------------------------------------------------------------------------------------------------|-----------------------------------------------------------------------------------|--|
| 6. Black Cover Stitch                               | <ul> <li>2. Cut Line a</li> <li>3. White Cov</li> <li>4. Black Fab</li> <li>5. Cut Line a</li> <li>6. Black Cov</li> <li>7. Earrings.</li> </ul> | and Tackdown<br>ver Sttich<br>oric Placement Stitch<br>and Tackdown<br>ver Stitch |  |