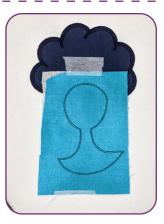

#### 90024-02 Hey Ladies 2

| Size Inches:    | Size mm:                | Stitch Count: |
|-----------------|-------------------------|---------------|
| 6.18 X 4.29 in. | 157.0 X 108.9 mm        | 7783 St.      |
| 1. Blue Fabric  | Placement Stitch        | 3554          |
| 2. Cut Line and | d Tackdown              | 3554          |
| 3. Navy Cover   | Stitch                  | 3554          |
| 💻 4. Aqua Green | Fabric Placement Stitch | 4620          |
| 5. Cut Line and | d Tackdown              | 4620          |
| 6. Aqua Green   | Cover Stitch            | 4620          |
| 7. Headband     |                         | 0010          |
| 📕 8. Lips       |                         | 1753          |

#### Step 5

- Return the hoop to the machine.
- Stitch Machine Step 2, the Cut Line and Tackdown.

#### Step 8

• Stitch Machine Step 4, the Aqua Green Fabric Placement Stitch.