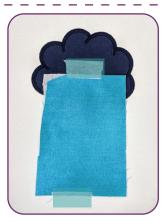

#### 90024-02 Hey Ladies 2

| Size Inches:    | Size mm:                | Stitch Count: |
|-----------------|-------------------------|---------------|
| 6.18 X 4.29 in. | 157.0 X 108.9 mm        | 7783 St.      |
| 1. Blue Fabric  | Placement Stitch        | 3554          |
| 2. Cut Line and | d Tackdown              | 3554          |
| 3. Navy Cover   | Stitch                  | 3554          |
| 💻 4. Aqua Green | Fabric Placement Stitch | 4620          |
| 5. Cut Line and | d Tackdown              | 4620          |
| 6. Aqua Green   | Cover Stitch            | 4620          |
| 7. Headband     |                         | 0010          |
| 📕 8. Lips       |                         | 1753          |

#### Step 3

Stitch Machine Step 1, the Blue Fabric Placement Stitch.

#### Step 4

- Remove the hoop from the machine, but NOT the project from the hoop. Lay the hoop on a flat surface.
- Cover the placement line completely with the prepared applique fabric, or fabric that is larger than the placement line.
- Tape in place to secure.