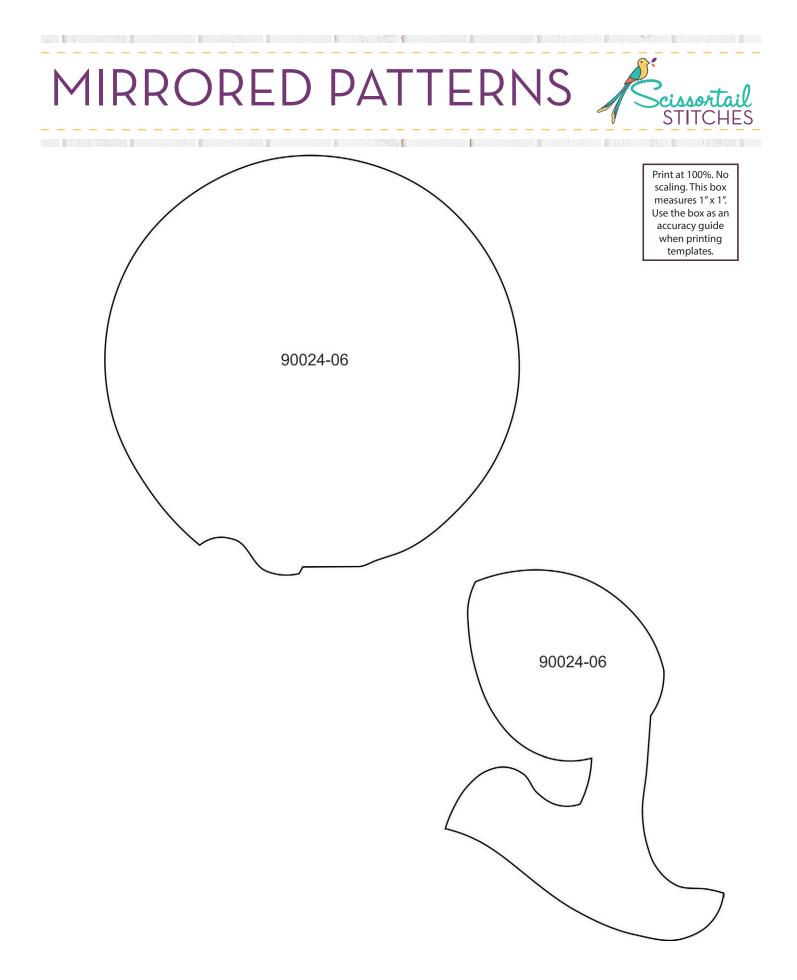

#### 90024-06 Hey Ladies 6

| Size Inches:     | Size mm:                | Stitch Count: |
|------------------|-------------------------|---------------|
| 5.92 X 4.62 in.  | 150.5 X 117.3 mm        | 12568 St.     |
| 💻 1. Green Fabri | c Placement Stitch      | 4620          |
| 2. Cut Line and  | d Tackdown              | 4620          |
| 3. Green Cove    | r Stitch and Detail     | 4620          |
| 4. Light Green   | Fabric Placement Stitch | 5050          |
| 5. Cut Line and  | d Tackdown              | 5050          |
| 6. Light Green   | Cover Stitch            | 5050          |
| 7. Headband a    | Ind Lips                |               |