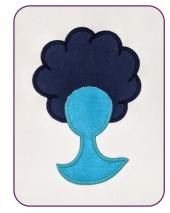

#### 90024-01 Hey Ladies 1

NUT INCOMESTICATES STREET, INCOMESTIC

| Size Inches:    | Size mm:               | Stitch Count: |
|-----------------|------------------------|---------------|
| 4.77 X 4.68 in. | 121.1 X 118.8 mm       | 11194 St.     |
| 1. Pink Fabric  | Placement Stitch       |               |
| 2. Cut Line and | d Tackdown             | 2532          |
| 3. Dark Pink C  | over Stitch            | 2532          |
| 4. Black Fabric | Placement Stitch       | 0020          |
| 5. Cut Line and | d Tackdown             | 0020          |
| 6. Black Cover  | Stitch                 | 0020          |
| 7. Dark Pink C  | over Stitch and Detail | 2532          |
| <b>8</b> . Lips |                        | 1753          |