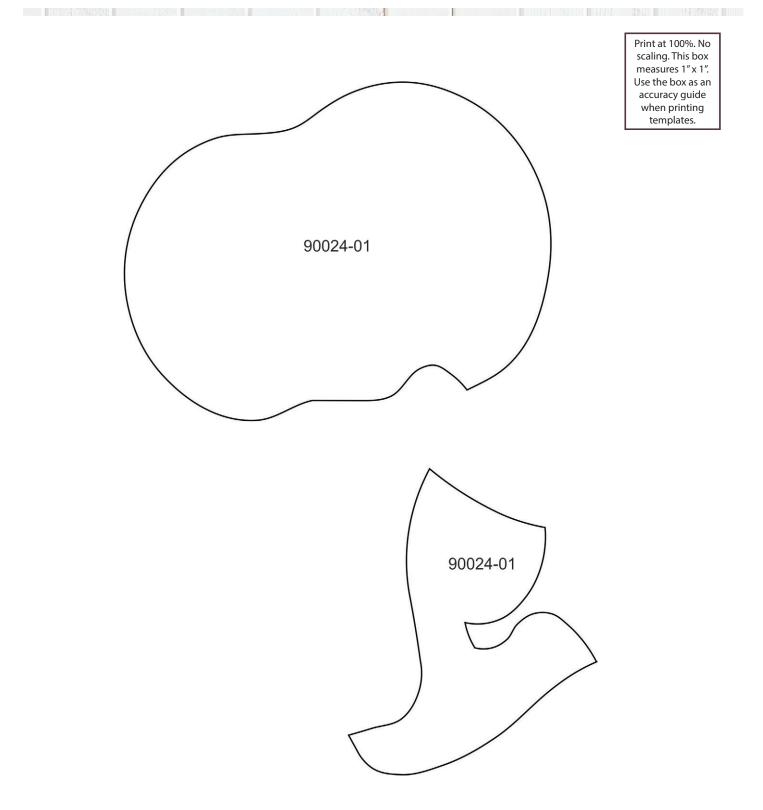

#### 90024-01 Hey Ladies 1

NUT INCOMESTICATES STREET, INCOMESTIC

| Size Inches:    | Size mm:               | Stitch Count: |
|-----------------|------------------------|---------------|
| 4.77 X 4.68 in. | 121.1 X 118.8 mm       | 11194 St.     |
| 1. Pink Fabric  | Placement Stitch       |               |
| 2. Cut Line and | d Tackdown             | 2532          |
| 3. Dark Pink C  | over Stitch            | 2532          |
| 4. Black Fabric | Placement Stitch       | 0020          |
| 5. Cut Line and | d Tackdown             | 0020          |
| 6. Black Cover  | Stitch                 | 0020          |
| 7. Dark Pink C  | over Stitch and Detail | 2532          |
| <b>8</b> . Lips |                        | 1753          |