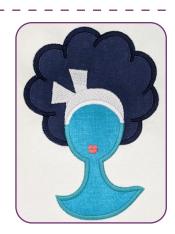

#### Step 1

- Design used in the instructions is 90024-02. All appliques in this collection are stitched in a similar manner.
- Print the necessary applique templates from the thread chart PDF at 100% scaling. Roughly cut out each template.
- Using the printed templates as a guide, cut applique fabric at least 1/2" larger than the template.
- If the base fabric shows through the applique fabric, press the Fusible Woven to the wrong side of the
- applique fabric before use.

#### Step 2

• Hoop 2 layers of stabilizer with the base fabric, choosing stabilizer based on the fabric used in the project.

#### Step 3

Stitch Machine Step 1, the Blue Fabric Placement Stitch.

#### Step 4

- Remove the hoop from the machine, but NOT the project from the hoop. Lay the hoop on a flat surface.
- Cover the placement line completely with the prepared applique fabric, or fabric that is larger than the placement line.
- Tape in place to secure.

#### Step 5

- Return the hoop to the machine.
- Stitch Machine Step 2, the Cut Line and Tackdown.

#### Step 6

- Remove the hoop from the machine, but NOT the project from the hoop. Lay on a flat surface.
- Trim the excess fabric as close to the tackdown stitching as possible.
- Note: If the outermost row of stitching is accidentally cut, the inner stitches will still hold the applique in place.

#### Step 7

- Return the hoop to the machine and stitch Machine Step 3, the Navy Cover Stitch.
- Tip: Whenever the applique cover stitch is a satin stitch cover the design with StitcH2O or Heat2Go for a better-quality cover stitch. Tape in place to secure.

#### Step 8

• Stitch Machine Step 4, the Aqua Green Fabric Placement Stitch.

#### Step 9

- Cover the placement line completely with the prepared applique fabric, or fabric that is larger than the placement line.
- Tape in place to secure.

#### Step 10

Stitch Machine Step 5, the Cut Line and Tackdown.

#### Step 11

- Remove the hoop from the machine, but NOT the project from the hoop. Lay on a flat surface.
- Trim the excess fabric as close to the tackdown stitching as possible.
- Note: If the outermost row of stitching is accidentally cut, the inner stitches will still hold the applique in place.

#### Step 12

• Return the hoop to the machine and Stitch Machine Step 6, the Aqua Cover Stitch.

#### Step 13

- Before stitching the next step, add a piece of white Top Cover over the head and hair.
- Tape in place.
- Note: Top Cover is a thin permanent topping that prevents show through of fabric when using high contrast fabric or thread.

#### Stitch Machine Step 7, the Head Band.

1854

SIL PRANT

#### Step 15

Tear away the excess top cover.

#### Step 16

Stitch the remaining machine steps, following the thread chart.