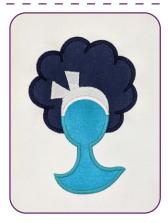

#### 90024-02 Hey Ladies 2

| Size Inches:    | Size mm:                | Stitch Count: |
|-----------------|-------------------------|---------------|
| 6.18 X 4.29 in. | 157.0 X 108.9 mm        | 7783 St.      |
| 1. Blue Fabric  | Placement Stitch        | 3554          |
| 2. Cut Line and | d Tackdown              | 3554          |
| 3. Navy Cover   | Stitch                  | 3554          |
| 💻 4. Aqua Green | Fabric Placement Stitch | 4620          |
| 5. Cut Line and | d Tackdown              | 4620          |
| 6. Aqua Green   | Cover Stitch            | 4620          |
| 7. Headband     |                         | 0010          |
| 📕 8. Lips       |                         | 1753          |