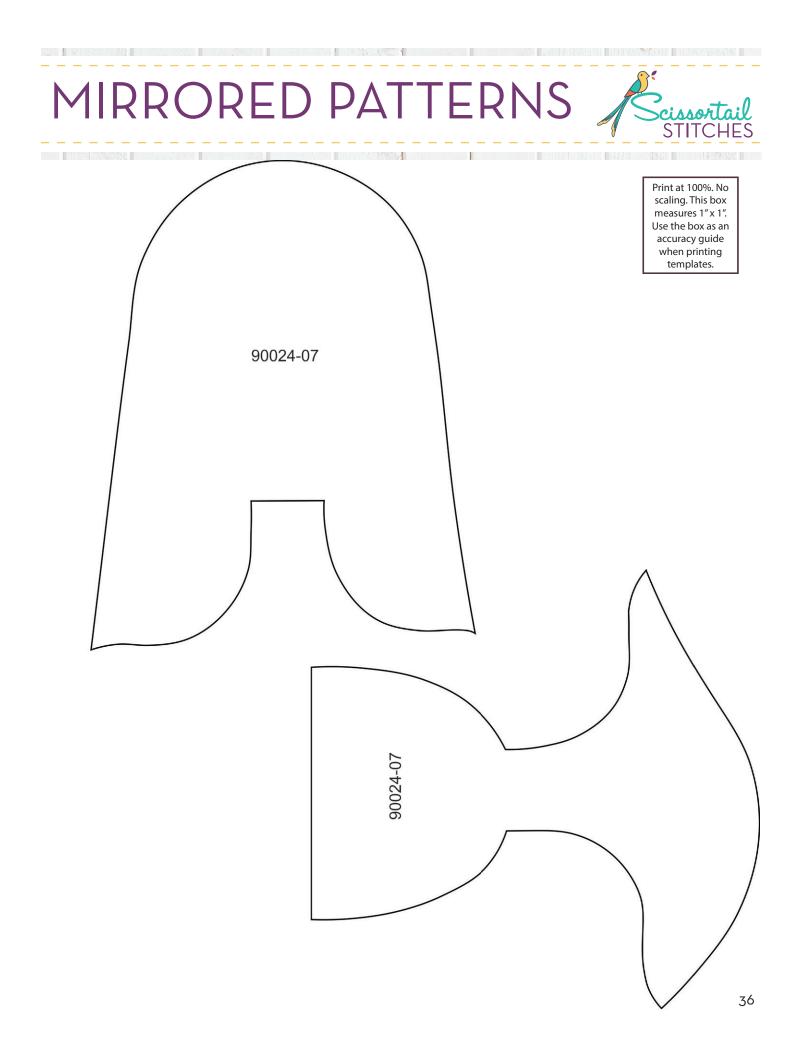

#### 90024-07 Hey Ladies 7

NUMBER OF A DESCRIPTION OF THE PARTY OF A

| Size Inches:    | Size mm:              | Stitch Count: |
|-----------------|-----------------------|---------------|
| 6.31 X 4.75 in. | 160.4 X 120.7 mm      | 6557 St.      |
| 💻 1. Orange Fal | bric Placement Stitch |               |
| 2. Cut Line ar  | nd Tackdown           |               |
| 3. Orange Co    | ver Stitch            |               |
| 4. White Fabr   | ic Placement Stitch   |               |
| 5. Cut Line an  | nd Tackdown           |               |
| 6. White Cove   | er Stitch             |               |
| 7. Earrings     |                       |               |
| •               |                       |               |