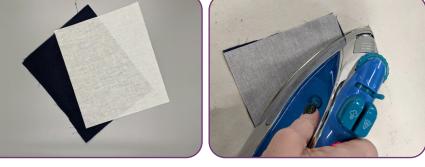

#### Step 1

- Design used in the instructions is 90024-02. All appliques in this collection are stitched in a similar manner.
- Print the necessary applique templates from the thread chart PDF at 100% scaling. Roughly cut out each template.
- Using the printed templates as a guide, cut applique fabric at least 1/2" larger than the template.
- If the base fabric shows through the applique fabric, press the Fusible Woven to the wrong side of the
- applique fabric before use.

#### Step 2

• Hoop 2 layers of stabilizer with the base fabric, choosing stabilizer based on the fabric used in the project.

#### Step 3

Stitch Machine Step 1, the Blue Fabric Placement Stitch.

#### Step 4

- Remove the hoop from the machine, but NOT the project from the hoop. Lay the hoop on a flat surface.
- Cover the placement line completely with the prepared applique fabric, or fabric that is larger than the placement line.
- Tape in place to secure.

#### Step 5

- Return the hoop to the machine.
- Stitch Machine Step 2, the Cut Line and Tackdown.

#### Step 6

- Remove the hoop from the machine, but NOT the project from the hoop. Lay on a flat surface.
- Trim the excess fabric as close to the tackdown stitching as possible.
- Note: If the outermost row of stitching is accidentally cut, the inner stitches will still hold the applique in place.

#### Step 7

- Return the hoop to the machine and stitch Machine Step 3, the Navy Cover Stitch.
- Tip: Whenever the applique cover stitch is a satin stitch cover the design with StitcH2O or Heat2Go for a better-quality cover stitch. Tape in place to secure.