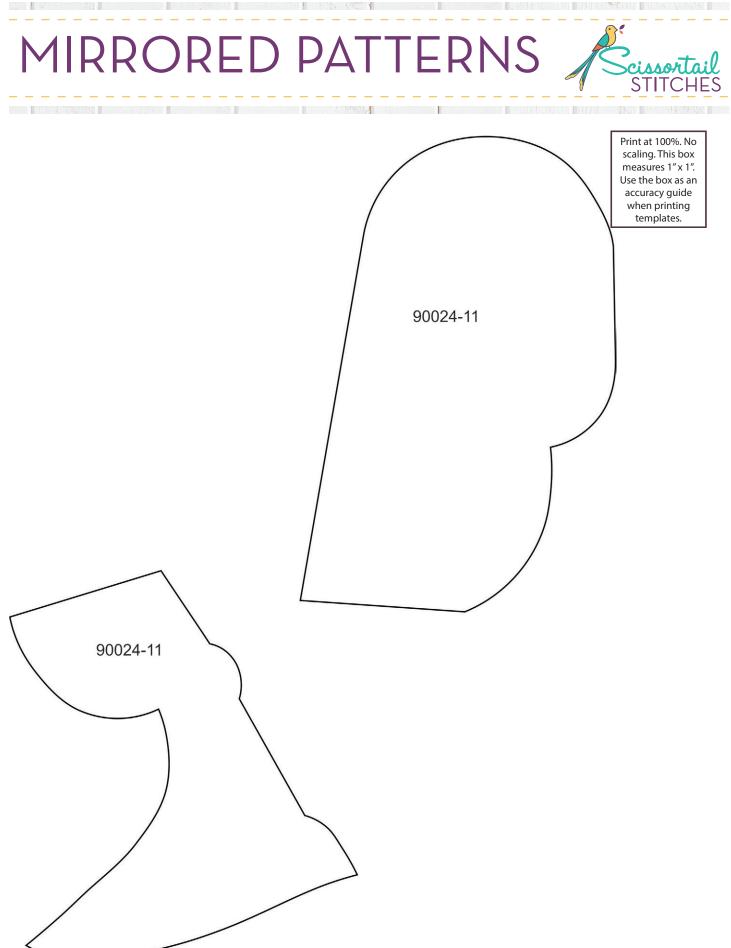

#### 90024-11 Hey Ladies 11

THE REPORT OF THE STATE OF THE PARTY OF THE STATE OF THE

| Size Inches:    | Size mm:            | Stitch Count: |
|-----------------|---------------------|---------------|
| 5.66 X 4.62 in. | 143.8 X 117.3 mm    | 6203 St.      |
| 1. Blue Fabric  | Placement Stitch    |               |
| 2. Cut Line an  | d Tackdown          | 3554          |
| 3. Navy Cover   | Stitch              | 3554          |
| 4. Red Earring  | ]                   | 1521          |
| 5. Green Fabr   | ic Placement Stitch |               |
| 6. Cut Line an  | d Tackdown          |               |
| 7. Green Cove   | er Stitch           |               |
| 8. Light Green  | Earring             | 5050          |
| 9. Lips         | -                   |               |