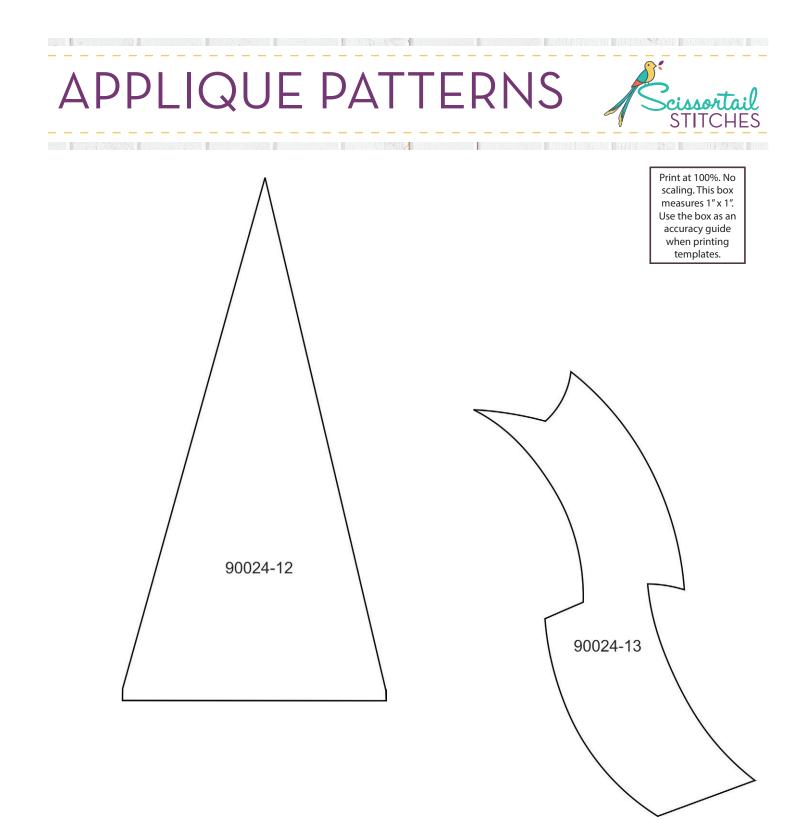

#### 90024-12 Hey Ladies Banner 1

| Size Inches:                                             | Size mm:                                             | Stitch Count: |
|----------------------------------------------------------|------------------------------------------------------|---------------|
| 6.87 X 2.87 in.                                          | 174.5 X 72.9 mm                                      | 9937 St.      |
| <ul><li>2. Cut Line and</li><li>3. White Cover</li></ul> | Placement Stitch<br>Tackdown<br>Stitch<br>and Detail | 0010<br>0010  |

#### 90024-13 Hey Ladies Banner 2

STR. PERMIT

|           | Size Inches:                                                                    | Size mm:                                   | Stitch Count: |
|-----------|---------------------------------------------------------------------------------|--------------------------------------------|---------------|
|           | <b>4.76 X 3.05 in.</b>                                                          | <b>120.8 X 77.4 mm</b>                     | 5209 St.      |
| Stay sygu | <ul><li>2. Cut Line an</li><li>3. Dark Blue S</li><li>4. Cover Stitch</li></ul> | ic Placement Stitch<br>d Tackdown<br>hadow |               |