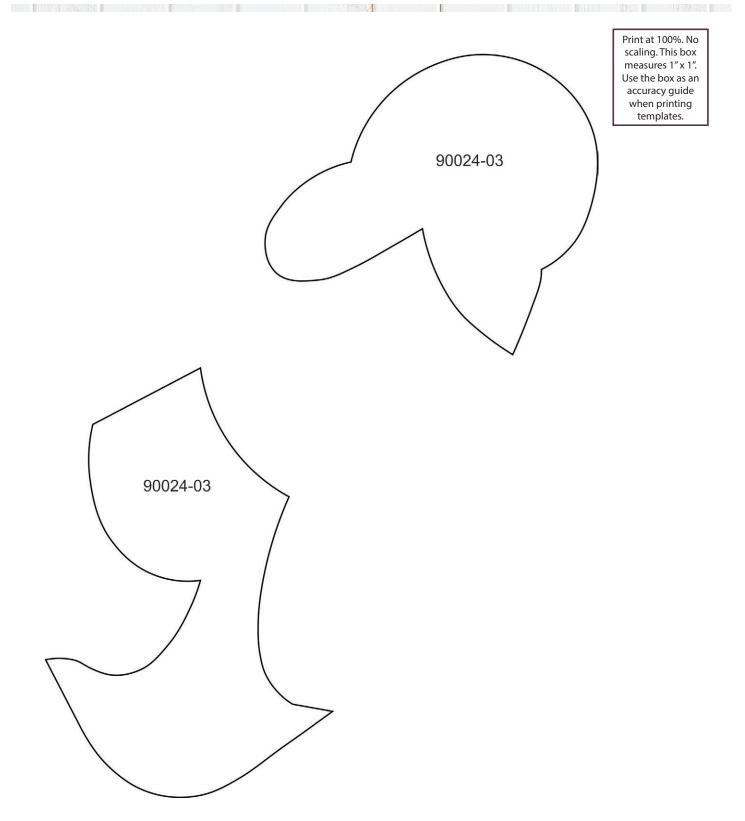

#### 90024-03 Hey Ladies 3

The second states and states and the second states

| Size Inches:    | Size mm:           | Stitch Count: |
|-----------------|--------------------|---------------|
| 6.52 X 3.75 in. | 165.6 X 95.3 mm    | 10265 St.     |
|                 | Placement Stitch   |               |
| 2. Cut Line and | d Tackdown         | 3554          |
| 3. Navy Cover   | Stitch             | 3554          |
| 4. White Fabri  | c Placement Stitch | 0010          |
| 5. Cut Line and | d Tackdown         | 0010          |
| 6. White Cove   | r Stitch           | 0010          |
| 7. Headband     |                    | 1521          |
| 8. Lips         |                    | 2532          |