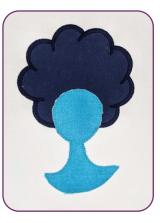

#### 90024-02 Hey Ladies 2

| Size Inches:    | Size mm:                | Stitch Count: |
|-----------------|-------------------------|---------------|
| 6.18 X 4.29 in. | 157.0 X 108.9 mm        | 7783 St.      |
| 1. Blue Fabric  | Placement Stitch        | 3554          |
| 2. Cut Line and | d Tackdown              | 3554          |
| 3. Navy Cover   | Stitch                  | 3554          |
| 💻 4. Aqua Green | Fabric Placement Stitch | 4620          |
| 5. Cut Line and | d Tackdown              | 4620          |
| 6. Aqua Green   | Cover Stitch            | 4620          |
| 7. Headband     |                         | 0010          |
| 📕 8. Lips       |                         | 1753          |

#### Stitch Machine Step 7, the Head Band.

1854

SIL PRANT

#### Step 16

Stitch the remaining machine steps, following the thread chart.