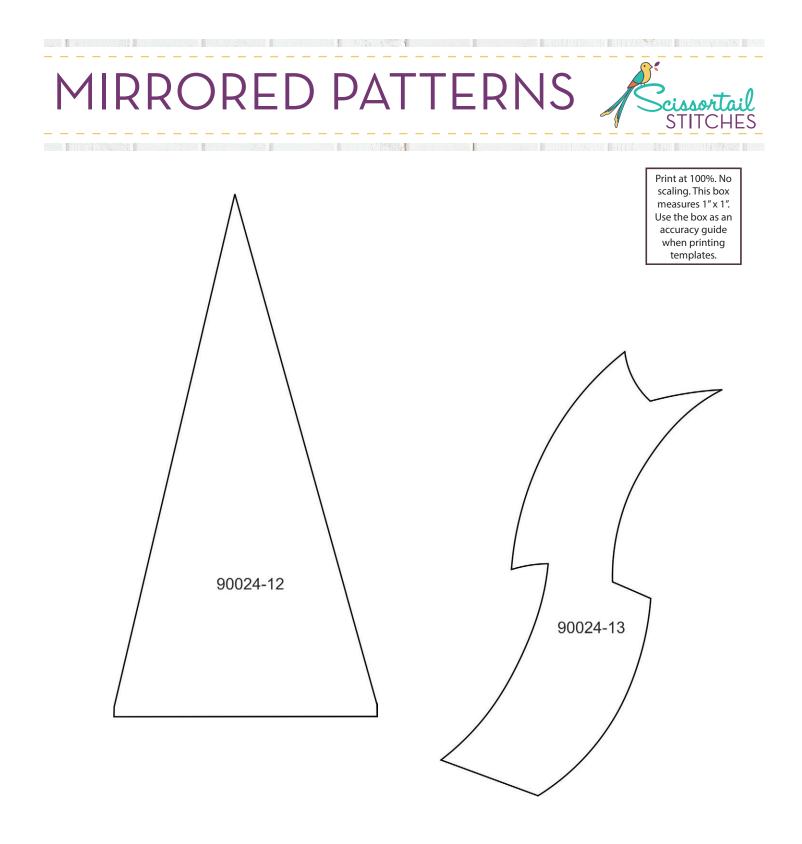

#### 90024-12 Hey Ladies Banner 1

| Size Inches:                                             | Size mm:                                             | Stitch Count: |
|----------------------------------------------------------|------------------------------------------------------|---------------|
| 6.87 X 2.87 in.                                          | 174.5 X 72.9 mm                                      | 9937 St.      |
| <ul><li>2. Cut Line and</li><li>3. White Cover</li></ul> | Placement Stitch<br>Tackdown<br>Stitch<br>and Detail | 0010<br>0010  |

#### 90024-13 Hey Ladies Banner 2

STR. PERMIT

|           | Size Inches:                                                                    | Size mm:                                   | Stitch Count: |
|-----------|---------------------------------------------------------------------------------|--------------------------------------------|---------------|
|           | <b>4.76 X 3.05 in.</b>                                                          | <b>120.8 X 77.4 mm</b>                     | 5209 St.      |
| Stay sygu | <ul><li>2. Cut Line an</li><li>3. Dark Blue S</li><li>4. Cover Stitch</li></ul> | ic Placement Stitch<br>d Tackdown<br>hadow |               |