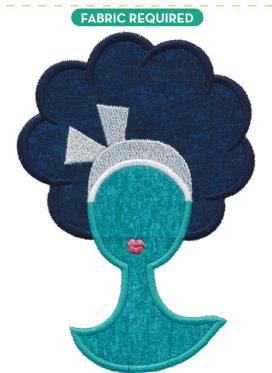

#### 90024-02 Hey Ladies 2

| Size Inches:    | Size mm:                | Stitch Count: |
|-----------------|-------------------------|---------------|
| 6.18 X 4.29 in. | 157.0 X 108.9 mm        | 7783 St.      |
| 1. Blue Fabric  | Placement Stitch        | 3554          |
| 2. Cut Line and | d Tackdown              | 3554          |
| 3. Navy Cover   | Stitch                  | 3554          |
| 💻 4. Aqua Green | Fabric Placement Stitch | 4620          |
| 5. Cut Line and | d Tackdown              | 4620          |
| 6. Aqua Green   | Cover Stitch            | 4620          |
| 7. Headband     |                         | 0010          |
| 📕 8. Lips       |                         | 1753          |