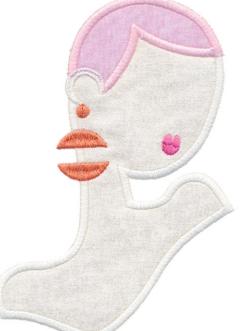

#### 90024-10 Hey Ladies 10

| Size Inches:                                                                                                                                                  | Size mm:                                                                                       | Stitch Count: |
|---------------------------------------------------------------------------------------------------------------------------------------------------------------|------------------------------------------------------------------------------------------------|---------------|
| 6.35 X 4.34 in.                                                                                                                                               | 161.3 X 110.3 mm                                                                               | 5873 St.      |
| <ul> <li>2. Cut Line and</li> <li>3. White Cover</li> <li>4. Pink Fabric</li> <li>5. Cut Line and</li> <li>6. Pink Cover S</li> <li>7. Ear Cover S</li> </ul> | c Placement Stitch<br>I Tackdown<br>Stitch<br>Placment Stitch<br>I Tackdown<br>Stitch<br>titch |               |
| •                                                                                                                                                             |                                                                                                |               |