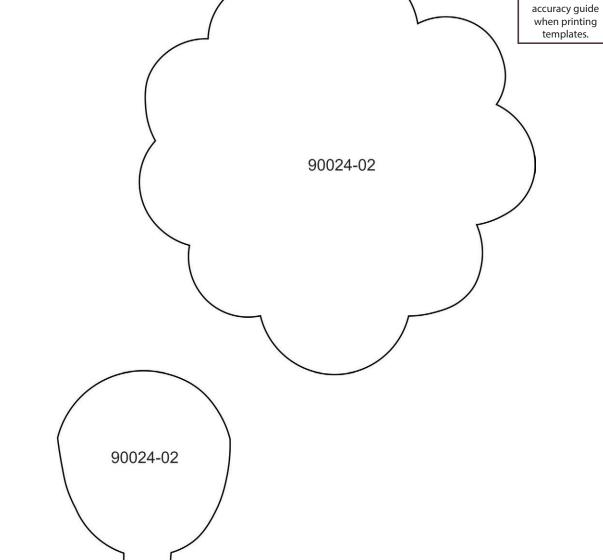

#### 90024-02 Hey Ladies 2

| Size Inches:    | Size mm:                | Stitch Count: |
|-----------------|-------------------------|---------------|
| 6.18 X 4.29 in. | 157.0 X 108.9 mm        | 7783 St.      |
| 1. Blue Fabric  | Placement Stitch        | 3554          |
| 2. Cut Line and | d Tackdown              | 3554          |
| 3. Navy Cover   | Stitch                  | 3554          |
| 💻 4. Aqua Green | Fabric Placement Stitch | 4620          |
| 5. Cut Line and | d Tackdown              | 4620          |
| 6. Aqua Green   | Cover Stitch            | 4620          |
| 7. Headband     |                         | 0010          |
| 📕 8. Lips       |                         | 1753          |