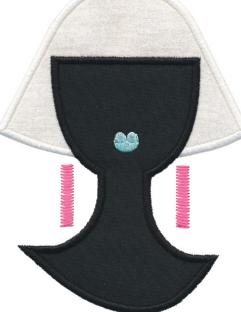

#### 90024-05 Hey Ladies 5

CONTRACTOR STOCKED BY THE STOCKED

| <ul> <li>1. White Fabric Placement Stitch</li></ul> | Size Inches:<br><b>5.82 X 4.45 in</b>                                                                                                            | Size mm:<br>• 147.8 X 113.0 mm                                                    |  |
|-----------------------------------------------------|--------------------------------------------------------------------------------------------------------------------------------------------------|-----------------------------------------------------------------------------------|--|
| 6. Black Cover Stitch                               | <ul> <li>2. Cut Line a</li> <li>3. White Cov</li> <li>4. Black Fab</li> <li>5. Cut Line a</li> <li>6. Black Cov</li> <li>7. Earrings.</li> </ul> | and Tackdown<br>ver Sttich<br>oric Placement Stitch<br>and Tackdown<br>ver Stitch |  |