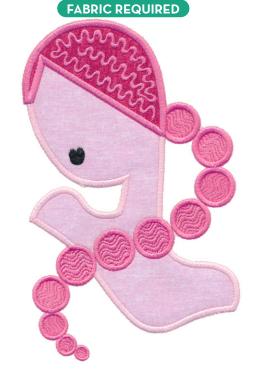

#### 90024-01 Hey Ladies 1

NUT INCOMESTICATES STREET, INCOMESTIC

| Size Inches:    | Size mm:               | Stitch Count: |
|-----------------|------------------------|---------------|
| 4.77 X 4.68 in. | 121.1 X 118.8 mm       | 11194 St.     |
| 1. Pink Fabric  | Placement Stitch       |               |
| 2. Cut Line and | d Tackdown             | 2532          |
| 3. Dark Pink C  | over Stitch            | 2532          |
| 4. Black Fabric | Placement Stitch       | 0020          |
| 5. Cut Line and | d Tackdown             | 0020          |
| 6. Black Cover  | Stitch                 | 0020          |
| 7. Dark Pink C  | over Stitch and Detail | 2532          |
| <b>8</b> . Lips |                        | 1753          |