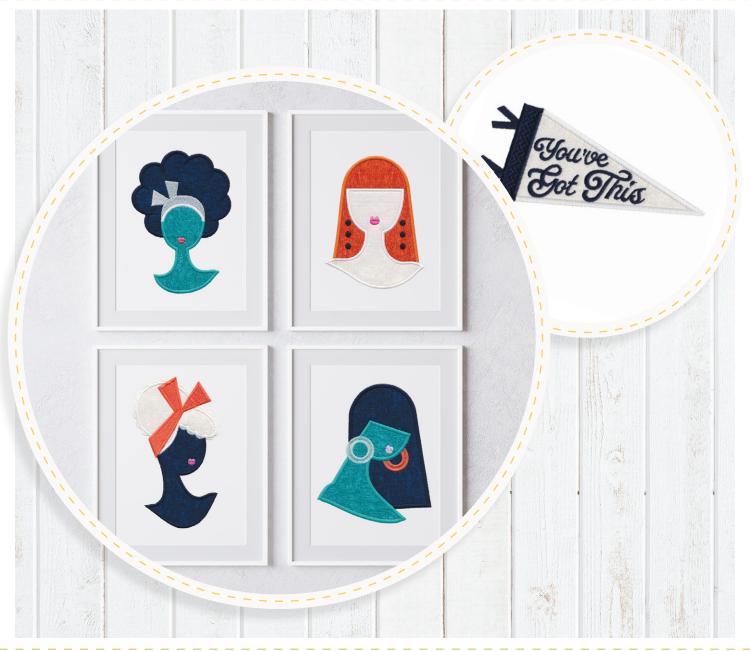

### HEY LADIES BY RASHIDA COLEMAN-HALE

It is a violation of Copyright law to make and distribute copies of electronic designs or artwork. Electronic designs are licensed to the original purchaser for use at one location. ©2021 Rashida Coleman-Hale. All rights reserved.

#### 90024-01 Hey Ladies 1

NUT INCOMESTICATES STREET, INCOMESTIC

| Size Inches:    | Size mm:               | Stitch Count: |
|-----------------|------------------------|---------------|
| 4.77 X 4.68 in. | 121.1 X 118.8 mm       | 11194 St.     |
| 1. Pink Fabric  | Placement Stitch       |               |
| 2. Cut Line and | d Tackdown             | 2532          |
| 3. Dark Pink C  | over Stitch            | 2532          |
| 4. Black Fabric | Placement Stitch       | 0020          |
| 5. Cut Line and | d Tackdown             | 0020          |
| 6. Black Cover  | Stitch                 | 0020          |
| 7. Dark Pink C  | over Stitch and Detail | 2532          |
| <b>8</b> . Lips |                        | 1753          |

#### 90024-02 Hey Ladies 2

| Size Inches:    | Size mm:                | Stitch Count: |
|-----------------|-------------------------|---------------|
| 6.18 X 4.29 in. | 157.0 X 108.9 mm        | 7783 St.      |
| 1. Blue Fabric  | Placement Stitch        | 3554          |
| 2. Cut Line and | d Tackdown              | 3554          |
| 3. Navy Cover   | Stitch                  | 3554          |
| 💻 4. Aqua Green | Fabric Placement Stitch | 4620          |
| 5. Cut Line and | d Tackdown              | 4620          |
| 6. Aqua Green   | Cover Stitch            | 4620          |
| 7. Headband     |                         | 0010          |
| 📕 8. Lips       |                         | 1753          |

#### 90024-03 Hey Ladies 3

The second states and states and the second states

| Size Inches:    | Size mm:           | Stitch Count: |
|-----------------|--------------------|---------------|
| 6.52 X 3.75 in. | 165.6 X 95.3 mm    | 10265 St.     |
|                 | Placement Stitch   |               |
| 2. Cut Line and | d Tackdown         | 3554          |
| 3. Navy Cover   | Stitch             | 3554          |
| 4. White Fabri  | c Placement Stitch | 0010          |
| 5. Cut Line and | d Tackdown         | 0010          |
| 6. White Cove   | r Stitch           | 0010          |
| 7. Headband     |                    | 1521          |
| 8. Lips         |                    | 2532          |

#### 90024-04 Hey Ladies 4

| Size Inches:                       | Size mm:                | Stitch Count: |
|------------------------------------|-------------------------|---------------|
| 6.23 X 4.62 in.                    | 158.1 X 117.5 mm        | 11072 St.     |
| 1. Blue Fabric                     | Placement Stitch        | 3554          |
| 2. Cut Line and                    | d Tackdown              | 3554          |
| 3. Navy Cover                      | Stitch and Detail       | 3554          |
| <ol> <li>4. Light Green</li> </ol> | Fabric Placement Stitch | n 5050        |
| 5. Cut Line and                    | d Tackdown              | 5050          |
| 6. Light Green                     | Cover Stitch            | 5050          |
| 7. Orange Fab                      | ric Placement Stitch    | 1430          |
| 8. Cut Line and                    | d Tackdown              | 1430          |
| 9. Orange Cov                      | er Stitch and Detail    | 1430          |
| 10. Lips                           |                         | 4620          |

#### 90024-05 Hey Ladies 5

CONTRACTOR STOCKED BY THE STOCKED

| <ul> <li>1. White Fabric Placement Stitch</li></ul> | Size Inches:<br><b>5.82 X 4.45 in</b>                                                                                                            | Size mm:<br>• 147.8 X 113.0 mm                                                    |  |
|-----------------------------------------------------|--------------------------------------------------------------------------------------------------------------------------------------------------|-----------------------------------------------------------------------------------|--|
| 6. Black Cover Stitch                               | <ul> <li>2. Cut Line a</li> <li>3. White Cov</li> <li>4. Black Fab</li> <li>5. Cut Line a</li> <li>6. Black Cov</li> <li>7. Earrings.</li> </ul> | and Tackdown<br>ver Sttich<br>oric Placement Stitch<br>and Tackdown<br>ver Stitch |  |

#### 90024-06 Hey Ladies 6

| Size Inches:     | Size mm:                | Stitch Count: |
|------------------|-------------------------|---------------|
| 5.92 X 4.62 in.  | 150.5 X 117.3 mm        | 12568 St.     |
| 💻 1. Green Fabri | c Placement Stitch      | 4620          |
| 2. Cut Line and  | d Tackdown              | 4620          |
| 3. Green Cove    | r Stitch and Detail     | 4620          |
| 4. Light Green   | Fabric Placement Stitch | 5050          |
| 5. Cut Line and  | d Tackdown              | 5050          |
| 6. Light Green   | Cover Stitch            | 5050          |
| 7. Headband a    | Ind Lips                |               |

#### 90024-07 Hey Ladies 7

NUMBER OF A DESCRIPTION OF THE PARTY OF A

| Size Inches:    | Size mm:              | Stitch Count: |
|-----------------|-----------------------|---------------|
| 6.31 X 4.75 in. | 160.4 X 120.7 mm      | 6557 St.      |
| 💻 1. Orange Fal | bric Placement Stitch |               |
| 2. Cut Line ar  | nd Tackdown           |               |
| 3. Orange Co    | ver Stitch            |               |
| 4. White Fabr   | ic Placement Stitch   |               |
| 5. Cut Line an  | nd Tackdown           |               |
| 6. White Cove   | er Stitch             |               |
| 7. Earrings     |                       |               |
| •               |                       |               |

#### 90024-11 Hey Ladies 11

THE REPORT OF THE STATE OF THE PARTY OF THE STATE OF THE

| Size Inches:    | Size mm:            | Stitch Count: |
|-----------------|---------------------|---------------|
| 5.66 X 4.62 in. | 143.8 X 117.3 mm    | 6203 St.      |
| 1. Blue Fabric  | Placement Stitch    |               |
| 2. Cut Line an  | d Tackdown          | 3554          |
| 3. Navy Cover   | Stitch              | 3554          |
| 4. Red Earring  | ]                   | 1521          |
| 5. Green Fabr   | ic Placement Stitch |               |
| 6. Cut Line an  | d Tackdown          |               |
| 7. Green Cove   | er Stitch           |               |
| 8. Light Green  | Earring             | 5050          |
| 9. Lips         | -                   |               |

#### 90024-12 Hey Ladies Banner 1

| Size Inches:                                             | Size mm:                                             | Stitch Count: |
|----------------------------------------------------------|------------------------------------------------------|---------------|
| 6.87 X 2.87 in.                                          | 174.5 X 72.9 mm                                      | 9937 St.      |
| <ul><li>2. Cut Line and</li><li>3. White Cover</li></ul> | Placement Stitch<br>Tackdown<br>Stitch<br>and Detail | 0010<br>0010  |

#### 90024-13 Hey Ladies Banner 2

STR. PERMIT

|           | Size Inches:                                                                    | Size mm:                                   | Stitch Count: |
|-----------|---------------------------------------------------------------------------------|--------------------------------------------|---------------|
|           | <b>4.76 X 3.05 in.</b>                                                          | <b>120.8 X 77.4 mm</b>                     | 5209 St.      |
| Stay sygu | <ul><li>2. Cut Line an</li><li>3. Dark Blue S</li><li>4. Cover Stitch</li></ul> | ic Placement Stitch<br>d Tackdown<br>hadow |               |