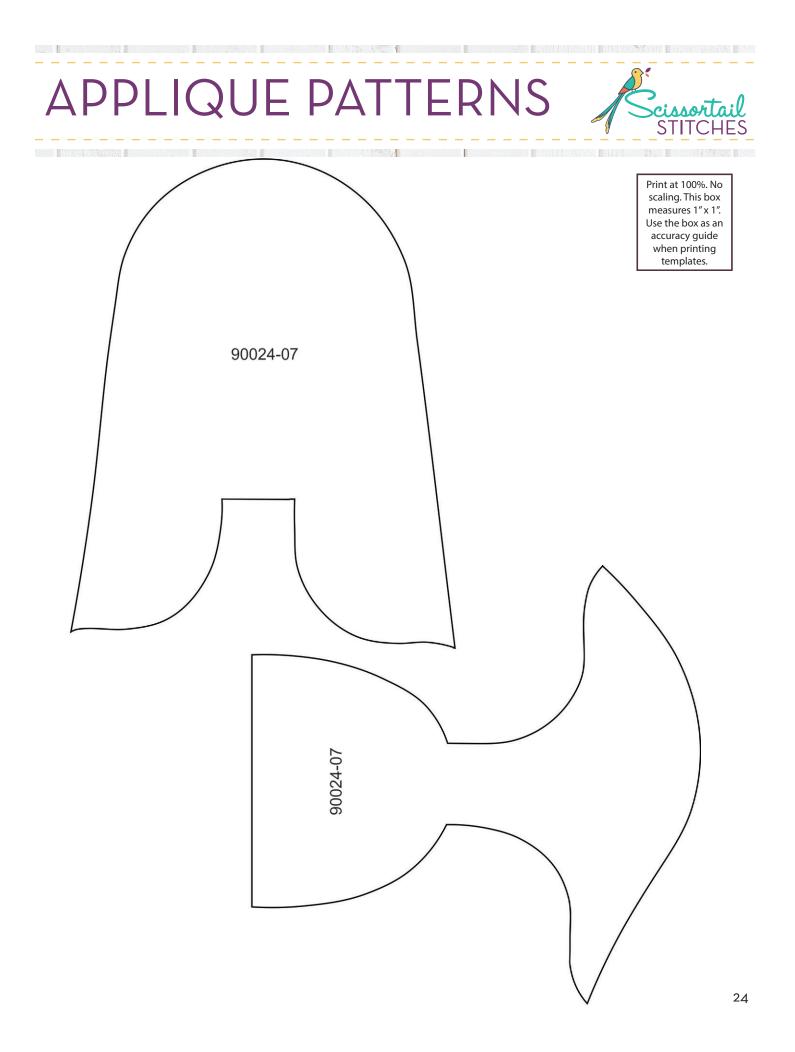

#### 90024-07 Hey Ladies 7

NUMBER OF A DESCRIPTION OF THE PARTY OF A

| Size Inches:    | Size mm:              | Stitch Count: |
|-----------------|-----------------------|---------------|
| 6.31 X 4.75 in. | 160.4 X 120.7 mm      | 6557 St.      |
| 💻 1. Orange Fal | bric Placement Stitch |               |
| 2. Cut Line ar  | nd Tackdown           |               |
| 3. Orange Co    | ver Stitch            |               |
| 4. White Fabr   | ic Placement Stitch   |               |
| 5. Cut Line an  | nd Tackdown           |               |
| 6. White Cove   | er Stitch             |               |
| 7. Earrings     |                       |               |
| •               |                       |               |