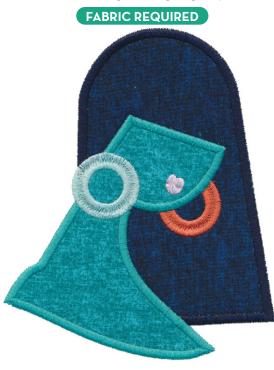

#### 90024-03 Hey Ladies 3

The second states and states and the second states

| Size Inches:    | Size mm:           | Stitch Count: |
|-----------------|--------------------|---------------|
| 6.52 X 3.75 in. | 165.6 X 95.3 mm    | 10265 St.     |
|                 | Placement Stitch   |               |
| 2. Cut Line and | d Tackdown         | 3554          |
| 3. Navy Cover   | Stitch             | 3554          |
| 4. White Fabri  | c Placement Stitch | 0010          |
| 5. Cut Line and | d Tackdown         | 0010          |
| 6. White Cove   | r Stitch           | 0010          |
| 7. Headband     |                    | 1521          |
| 8. Lips         |                    | 2532          |