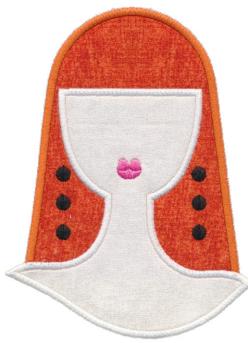

#### 90024-03 Hey Ladies 3

The second states and states and the second states

| Size Inches:    | Size mm:           | Stitch Count: |
|-----------------|--------------------|---------------|
| 6.52 X 3.75 in. | 165.6 X 95.3 mm    | 10265 St.     |
|                 | Placement Stitch   |               |
| 2. Cut Line and | d Tackdown         | 3554          |
| 3. Navy Cover   | Stitch             | 3554          |
| 4. White Fabri  | c Placement Stitch | 0010          |
| 5. Cut Line and | d Tackdown         | 0010          |
| 6. White Cove   | r Stitch           | 0010          |
| 7. Headband     |                    | 1521          |
| 8. Lips         |                    | 2532          |