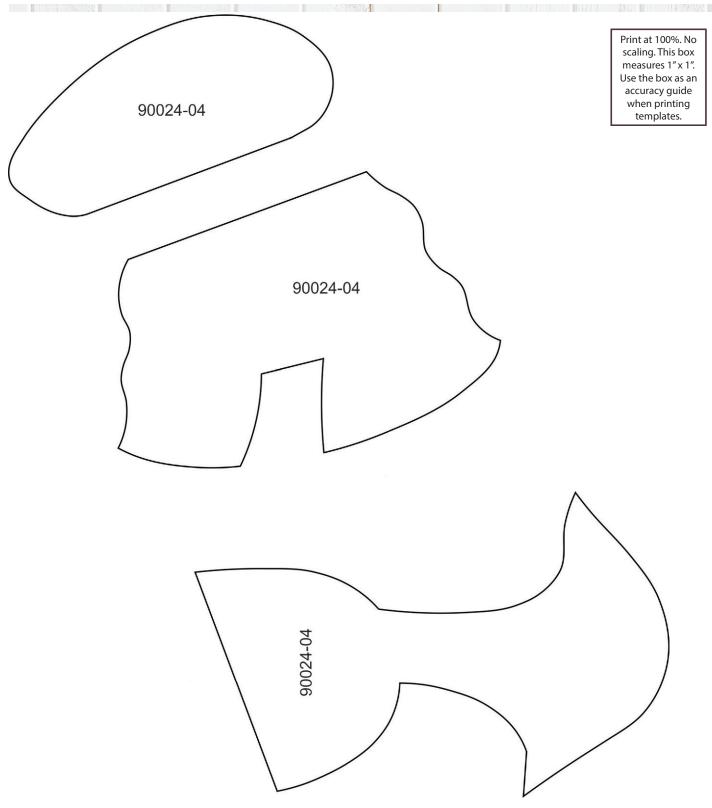

#### 90024-04 Hey Ladies 4

| Size Inches:                       | Size mm:                | Stitch Count: |
|------------------------------------|-------------------------|---------------|
| 6.23 X 4.62 in.                    | 158.1 X 117.5 mm        | 11072 St.     |
| 1. Blue Fabric                     | Placement Stitch        | 3554          |
| 2. Cut Line and                    | d Tackdown              | 3554          |
| 3. Navy Cover                      | Stitch and Detail       | 3554          |
| <ol> <li>4. Light Green</li> </ol> | Fabric Placement Stitch | n 5050        |
| 5. Cut Line and                    | d Tackdown              | 5050          |
| 6. Light Green                     | Cover Stitch            | 5050          |
| 7. Orange Fab                      | ric Placement Stitch    | 1430          |
| 8. Cut Line and                    | d Tackdown              | 1430          |
| 9. Orange Cov                      | er Stitch and Detail    | 1430          |
| 10. Lips                           |                         | 4620          |