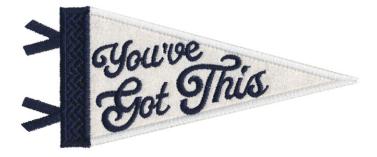

#### 90024-13 Hey Ladies Banner 2

STR. PERMIT

|           | Size Inches:                                                                    | Size mm:                                   | Stitch Count: |
|-----------|---------------------------------------------------------------------------------|--------------------------------------------|---------------|
|           | <b>4.76 X 3.05 in.</b>                                                          | <b>120.8 X 77.4 mm</b>                     | 5209 St.      |
| Stay sygu | <ul><li>2. Cut Line an</li><li>3. Dark Blue S</li><li>4. Cover Stitch</li></ul> | ic Placement Stitch<br>d Tackdown<br>hadow |               |