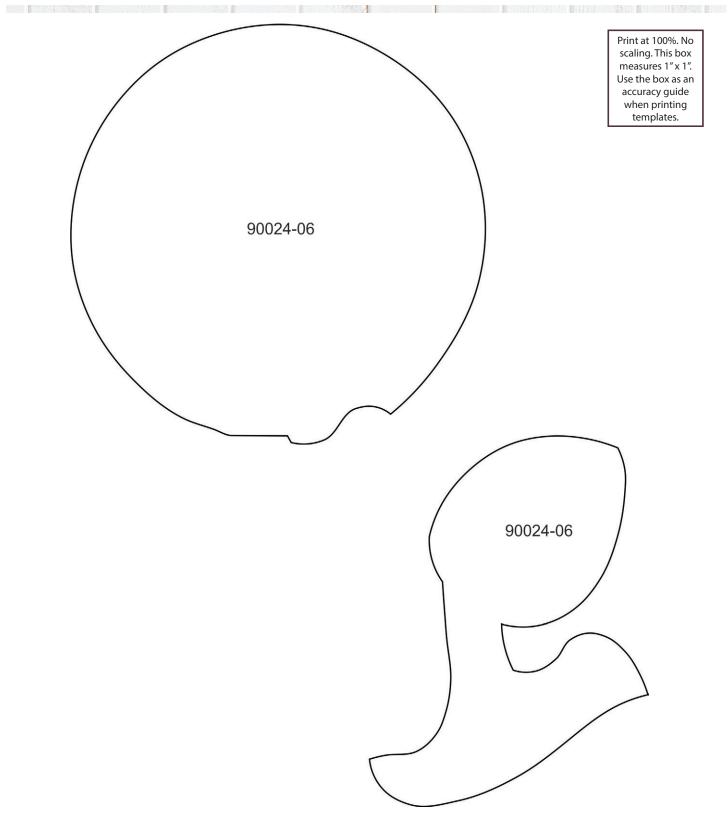

#### 90024-06 Hey Ladies 6

| Size Inches:     | Size mm:                | Stitch Count: |
|------------------|-------------------------|---------------|
| 5.92 X 4.62 in.  | 150.5 X 117.3 mm        | 12568 St.     |
| 💻 1. Green Fabri | c Placement Stitch      | 4620          |
| 2. Cut Line and  | d Tackdown              | 4620          |
| 3. Green Cove    | r Stitch and Detail     | 4620          |
| 4. Light Green   | Fabric Placement Stitch | 5050          |
| 5. Cut Line and  | d Tackdown              | 5050          |
| 6. Light Green   | Cover Stitch            | 5050          |
| 7. Headband a    | Ind Lips                |               |