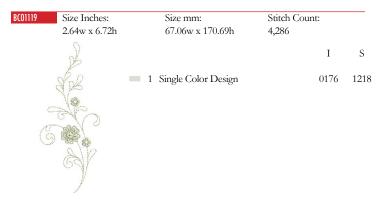

#### Cutwork

Size Inches: Stitch Count: Size mm: 4.53w x 4.53h 115.06w x 115.06h 18,362

| BC01121 | Size Inches:<br>1.68w x 6.46h | Size mm:<br>42.67w x 164.08h | Stitch Coun<br>3,563 | t:   |      |
|---------|-------------------------------|------------------------------|----------------------|------|------|
|         | 9                             |                              |                      | Ι    | S    |
|         |                               | 1 Single Color Design        |                      | 0176 | 1218 |
|         |                               |                              |                      |      |      |
|         | - €8<br>\                     |                              |                      |      |      |
|         |                               |                              |                      |      |      |
|         | 39 p                          |                              |                      |      |      |