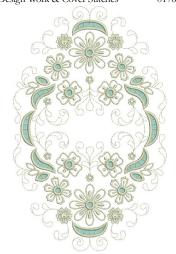

#### For use with the BERNINA CutWork Accessory Size Inches: Stitch Count: Size mm: 4.73w x 4.77h 120.14w x 121.16h 14,671 Ι 1 Cutwork Tackdown 0176