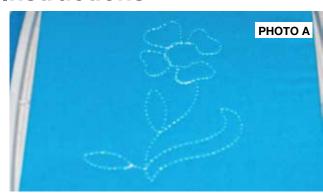

tabilizer onto the wrong side of the fabric in the design area and hoop.
- 3. Place the hoop on the machine and begin stitching the design.
- 4. AFTER the "cutwork guide stitch" has been stitched, remove the hoop from the machine. DO NOT remove the fabric from the hoop. **PHOTO A**
- Use the sharp point of an Embroidery Wand to gently pull the fabric apart from the stabilizer. Any enclosed area that is created by the first color of the design can be trimmed away to create the open work. **PHOTO B**
- 6. Use a small sharp pair of scissors to clip away ONLY the fabric inside the guide stitches. Leave the stabilizer intact.
- 7. Place the hoop on the machine again and continue stitching the remainder of the embroidery design.
- 8. Refer to steps 14-16 above for how to remove the stabilizer.





NOTE: Designs shown in pictures are for instructional purpose only and may not be included in your collection.