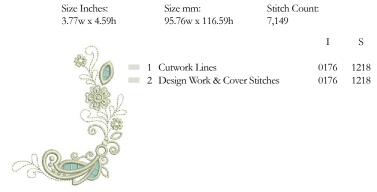

| Size Inches:<br>4.09w x 5.48h | Size mm:<br>103.89w x 139.19h | Stitch Count:<br>9,739 |      |      |
|-------------------------------|-------------------------------|------------------------|------|------|
| Q                             |                               |                        | I    | S    |
|                               | 1 Cutwork Lines               | (                      | )176 | 1218 |
| 83                            | 2 Design Work & Cover Stit    | ches (                 | )176 | 1218 |