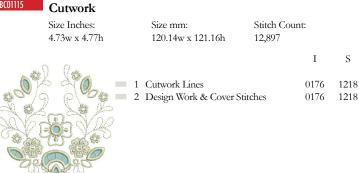

### Cutwork

Size Inches: Stitch Count: Size mm: 4.81w x 4.87h 122.17w x 123.70h 15,976

| 1 | Cutwork Lines                | 0176 | 1218 |
|---|------------------------------|------|------|
| 2 | Design Work & Cover Stitches | 0176 | 1218 |

#### For use with the BERNINA CutWork Accessory Size Inches: Stitch Count: Size mm: 4.73w x 4.77h 120.14w x 121.16h 14,671 Ι 1 Cutwork Tackdown 0176