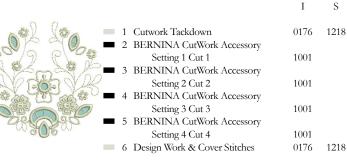

#### For use with the BERNINA CutWork Accessory (Jumbo) Size Inches: Stitch Count: Size mm: 4.80w x 7.03h 121.92w x 178.56h 12,591 S 1 Cutwork Tackdown 0176 1218 BERNINA CutWork Accessory Setting 1 Cut 1 1001 BERNINA CutWork Accessory Setting 2 Cut 2 1001 BERNINA CutWork Accessory 1001 Setting 3 Cut 3 BERNINA CutWork Accessory Setting 4 Cut 4 1001 6 Design Work & Cover Stitches 0176 1218 Cutwork