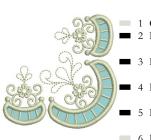

### For use with the BERNINA CutWork Accessory

Size Inches: Stitch Count: Size mm: 122.17w x 123.70h 18,090 4.81w x 4.87h

|       |   |                              | I    | S    |
|-------|---|------------------------------|------|------|
| ) === | 1 | Cutwork Tackdown             | 0176 | 1218 |
|       | 2 | BERNINA CutWork Accessory    |      |      |
|       |   | Setting 1 Cut 1              | 1001 |      |
|       | 3 | BERNINA CutWork Accessory    |      |      |
|       |   | Setting 2 Cut 2              | 1001 |      |
| _     | 4 | BERNINA CutWork Accessory    |      |      |
|       |   | Setting 3 Cut 3              | 1001 |      |
|       | 5 | BERNINA CutWork Accessory    |      |      |
|       |   | Setting 4 Cut 4              | 1001 |      |
|       | 6 | Design Work & Cover Stitches | 0176 | 1218 |