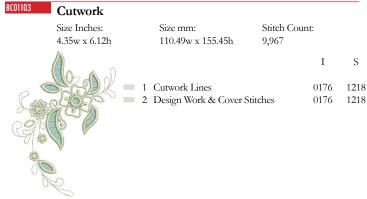

| For use with t                | the BERNINA CutWor                        | k Accessory             |      |
|-------------------------------|-------------------------------------------|-------------------------|------|
| Size Inches:<br>4.35w x 6.12h | Size mm:<br>110.49w x 155.45h             | Stitch Count:<br>12,394 |      |
| A                             |                                           | I                       | S    |
|                               | Cutwork Tackdown                          | 0176                    | 1218 |
|                               | <ul> <li>2 BERNINA CutWork Acc</li> </ul> | cessory                 |      |
|                               | Setting 1 Cut 1                           | 1001                    |      |
| -                             | <ul> <li>3 BERNINA CutWork Acc</li> </ul> | cessory                 |      |
| 98                            | Setting 2 Cut 2                           | 1001                    |      |
| -                             | <ul> <li>4 BERNINA CutWork Acc</li> </ul> | cessory                 |      |
|                               | Setting 3 Cut 3                           | 1001                    |      |
| _                             | <ul> <li>5 BERNINA CutWork Acc</li> </ul> | cessory                 |      |
| 045                           | Setting 4 Cut 4                           | 1001                    |      |
|                               | 6 Design Work & Cover Sti                 | tches 0176              | 1218 |
| BC01104 Cutwork               |                                           |                         |      |