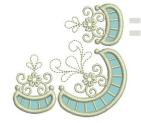

### Cutwork

Size Inches: Stitch Count: Size mm: 4.81w x 4.87h 122.17w x 123.70h 15,976

| 1 | Cutwork Lines                | 0176 | 1218 |
|---|------------------------------|------|------|
| 2 | Design Work & Cover Stitches | 0176 | 1218 |

#### For use with the BERNINA CutWork Accessory Size Inches: Stitch Count: Size mm: 4.73w x 4.77h 120.14w x 121.16h 14,671 Ι 1 Cutwork Tackdown 0176