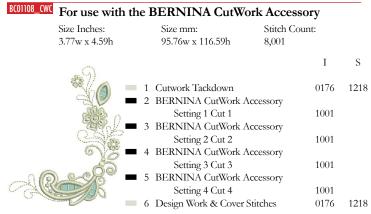

4.33w x 5.31h 109.98w x 134.87h 8,257 Ι S 1 Cutwork Lines 0176 1218 2 Design Work & Cover Stitches 0176 1218

Size mm:

Size Inches:

| 00          | Vaa                                     |                     |               |
|-------------|-----------------------------------------|---------------------|---------------|
|             | 0000                                    |                     |               |
| 9           |                                         |                     |               |
| 400         | 0 500                                   |                     |               |
|             | 000000000000000000000000000000000000000 |                     |               |
|             | 00                                      |                     |               |
|             | 0                                       |                     |               |
|             |                                         |                     |               |
| DC01103 CWC |                                         |                     |               |
| DCUTTUZ_CWC | For use with th                         | ne BERNINA CutWo    | ork Accessory |
|             | Size Inches:                            | Size mm:            | Stitch Count: |
|             | 4.09w x 5.48h                           | 103.89w x 139.19h   | 11,272        |
|             | 1.05 W A 5. 1011                        | 105.07 W X 137.1711 | 11,272        |
| 0           |                                         |                     |               |
| Candy       |                                         |                     |               |
| C           | 1                                       |                     |               |