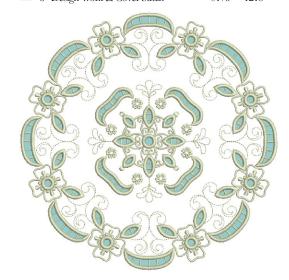

| For use with t                | the BERNINA CutWor                        | k Accessory             |      |
|-------------------------------|-------------------------------------------|-------------------------|------|
| Size Inches:<br>4.35w x 6.12h | Size mm:<br>110.49w x 155.45h             | Stitch Count:<br>12,394 |      |
| A                             |                                           | I                       | S    |
|                               | Cutwork Tackdown                          | 0176                    | 1218 |
|                               | <ul> <li>2 BERNINA CutWork Acc</li> </ul> | cessory                 |      |
|                               | Setting 1 Cut 1                           | 1001                    |      |
| -                             | <ul> <li>3 BERNINA CutWork Acc</li> </ul> | cessory                 |      |
| 98                            | Setting 2 Cut 2                           | 1001                    |      |
| -                             | <ul> <li>4 BERNINA CutWork Acc</li> </ul> | cessory                 |      |
|                               | Setting 3 Cut 3                           | 1001                    |      |
| _                             | <ul> <li>5 BERNINA CutWork Acc</li> </ul> | cessory                 |      |
| 045                           | Setting 4 Cut 4                           | 1001                    |      |
|                               | 6 Design Work & Cover Sti                 | tches 0176              | 1218 |
| BC01104 Cutwork               |                                           |                         |      |