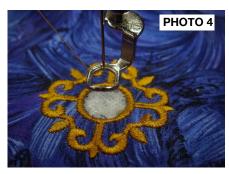

should be tested first. Proper preparation of the fabric, design and stabilizer are required to achieve the best results and may require adjustment based on combinations used. OESD is not responsible for final results.

#### PREPARE FABRIC

- Starch fabric 2-3 times following manufacturer's instructions.
- Fabric to be cut should be crisp.

- Use two layers of Heavy Weight CutAway or TearAway; spray to adhere to wrong side of your fabric.
- Hoop stabilizer and fabric.

#### **EMBROIDER AND CUT**

- Send desired design to the embroidery machine . 1.
- Designs enhanced to work with the CutWork tool will end in CWC.
- Replace normal stitch plate with the CutWork stitch plate 3.
- Attach the hoop to the machine.
- Stitch the design as normal until the machine shows 5. "Cut". PHOTO 1











- 6. When the machine calls for cut 1, 2, 3 or 4 you must replace embroidery foot with foot #44 and replace your embroidery needle with the CutWork tool. (If you do not have foot #44 you can leave foot #15 on the machine). **PHOTO 02**
- 7. Unthread the machine.
- 8. Follow the "thread changes" on your machine screen and turn the dial on the CutWork tool as required.
- 9. After cuts are complete, remove hoop from machine but do not remove the fabric from the hoop.
- 10. Gently remove cut fabic piece. Do not force pull the fabric to separate. Trim any areas not completely cut to help prevent frizzy ends.
- 11. Apply a piece of AquaMesh Plus Stabilizer over the cut pieces on the backside of the hoop, making sure to completely cover cut areas. **PHOTO 03**
- 12. When the machine calls for t