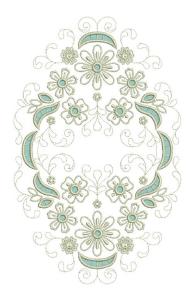

### Cutwork

Size Inches: Stitch Count: Size mm: 4.81w x 4.87h 122.17w x 123.70h 15,976

| 1 | Cutwork Lines                | 0176 | 1218 |
|---|------------------------------|------|------|
| 2 | Design Work & Cover Stitches | 0176 | 1218 |