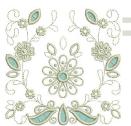

### Cutwork

Size Inches: Stitch Count: Size mm: 4.81w x 4.87h 122.17w x 123.70h 15,976

| 1 | Cutwork Lines                | 0176 | 1218 |
|---|------------------------------|------|------|
| 2 | Design Work & Cover Stitches | 0176 | 1218 |

#### For use with the BERNINA CutWork Accessory Size Inches: Stitch Count: Size mm: 4.73w x 4.77h 120.14w x 121.16h 14,671 Ι 1 Cutwork Tackdown 0176