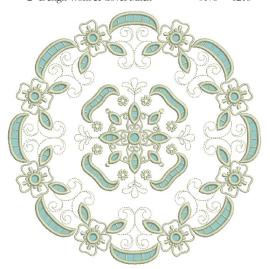

#### For use with the BERNINA CutWork Accessory (Jumbo) Size Inches: Stitch Count: Size mm: 4.80w x 7.03h 121.92w x 178.56h 12,591 S 1 Cutwork Tackdown 0176 1218 BERNINA CutWork Accessory Setting 1 Cut 1 1001 BERNINA CutWork Accessory Setting 2 Cut 2 1001 BERNINA CutWork Accessory 1001 Setting 3 Cut 3 BERNINA CutWork Accessory Setting 4 Cut 4 1001 6 Design Work & Cover Stitches 0176 1218 Cutwork