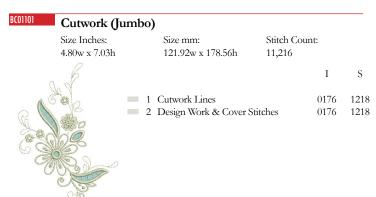

#### For use with the BERNINA CutWork Accessory (Jumbo) Size Inches: Stitch Count: Size mm: 4.80w x 7.03h 121.92w x 178.56h 12,591 S 1 Cutwork Tackdown 0176 1218 BERNINA CutWork Accessory Setting 1 Cut 1 1001 BERNINA CutWork Accessory Setting 2 Cut 2 1001 BERNINA CutWork Accessory 1001 Setting 3 Cut 3 BERNINA CutWork Accessory Setting 4 Cut 4 1001 6 Design Work & Cover Stitches 0176 1218 Cutwork