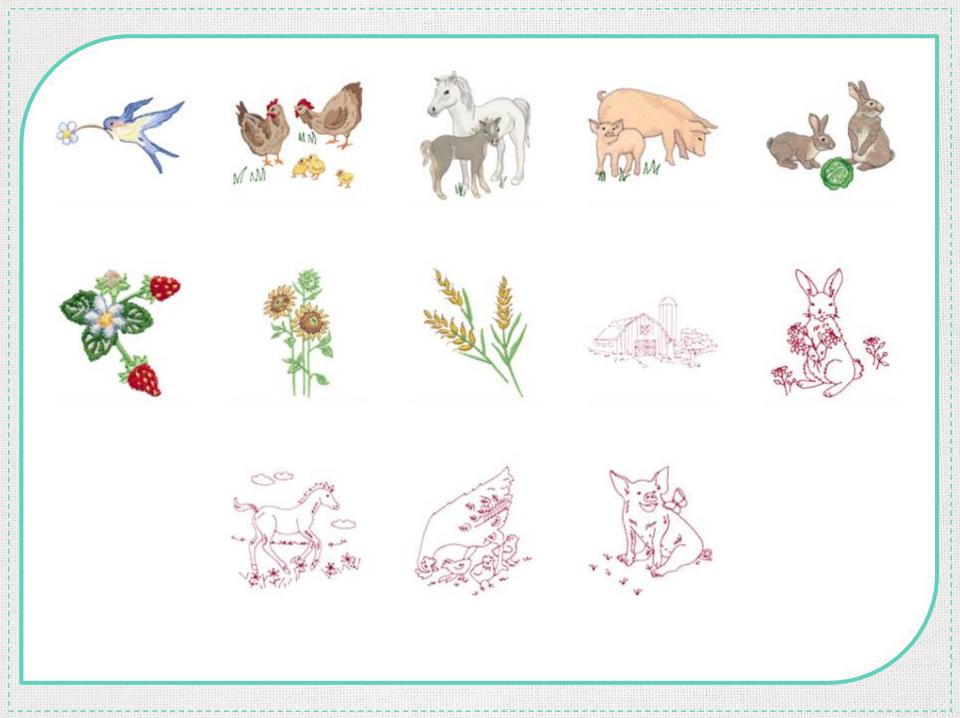

# **Country Animal Life** 80124 \$29.99 19 Designs

| Freestanding Lace Pendants      | 12659 | \$14.99  |
|---------------------------------|-------|----------|
| Hymnspirations                  | 12660 | \$19.99  |
| Baby Tee Appliques              | 12663 | \$24.99  |
| Folk Stitchery                  | 21027 | \$59.99  |
| Winter Bundle (Seasonal Bundle) | 32082 | \$24.99  |
| Create by Susan Rooney          | 80122 | \$29.99  |
| Country Animal Life             | 80124 | \$19.99  |
| Total Value:                    |       | \$194.93 |