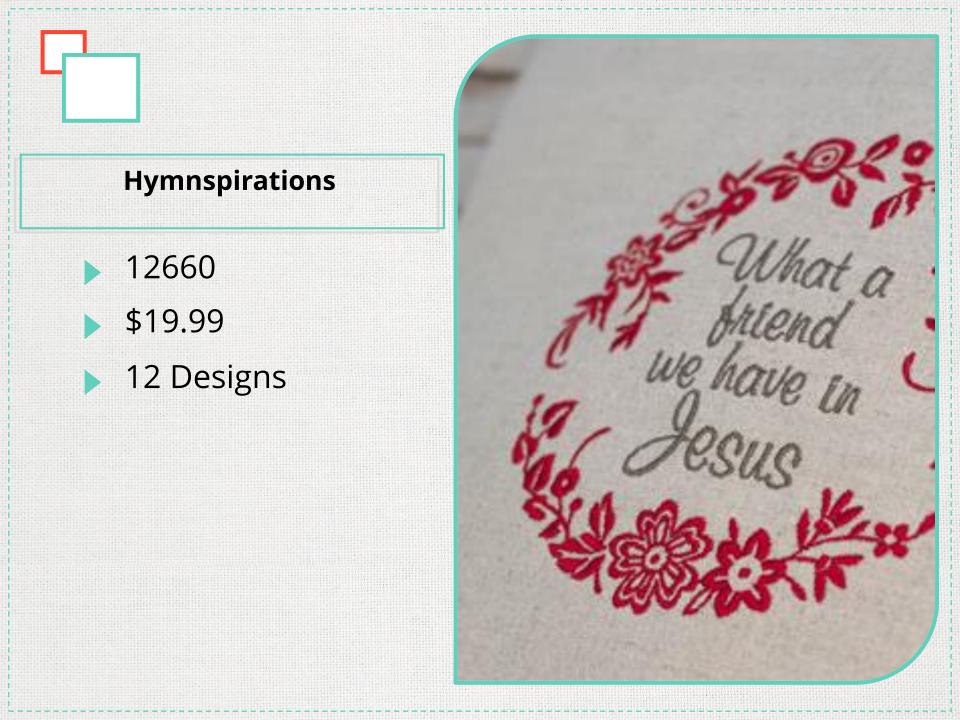

# **Country Animal Life** 80124 \$29.99 19 Designs

| Freestanding Lace Pendants      | 12659 | \$14.99  |
|---------------------------------|-------|----------|
| Hymnspirations                  | 12660 | \$19.99  |
| Baby Tee Appliques              | 12663 | \$24.99  |
| Folk Stitchery                  | 21027 | \$59.99  |
| Winter Bundle (Seasonal Bundle) | 32082 | \$24.99  |
| Create by Susan Rooney          | 80122 | \$29.99  |
| Country Animal Life             | 80124 | \$19.99  |
| Total Value:                    |       | \$194.93 |