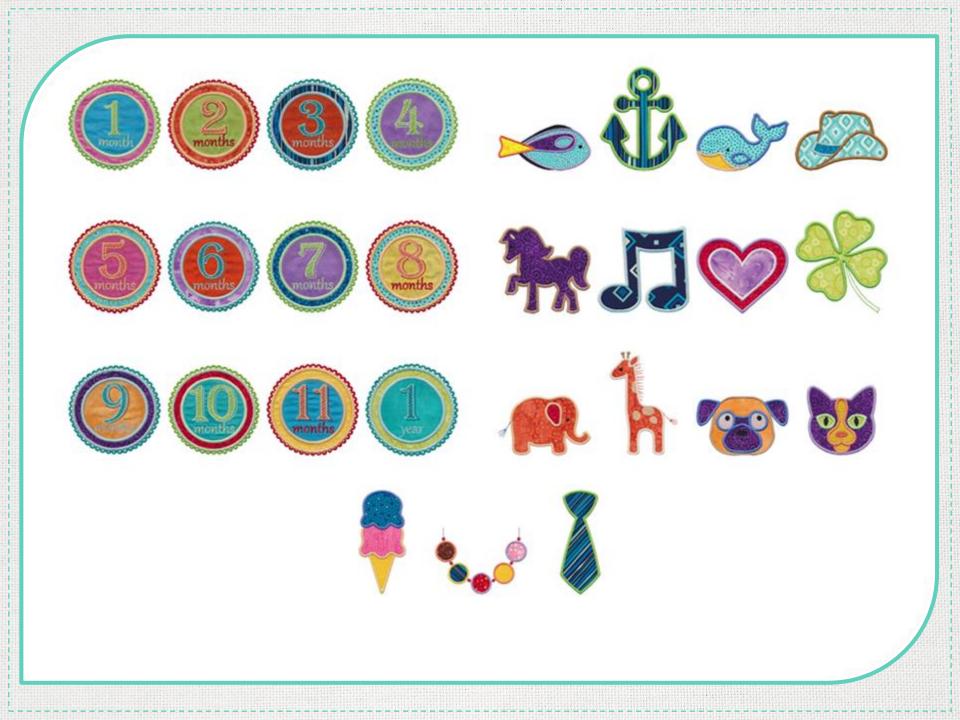

# **Country Animal Life** 80124 \$29.99 19 Designs

| Freestanding Lace Pendants      | 12659 | \$14.99  |
|---------------------------------|-------|----------|
| Hymnspirations                  | 12660 | \$19.99  |
| Baby Tee Appliques              | 12663 | \$24.99  |
| Folk Stitchery                  | 21027 | \$59.99  |
| Winter Bundle (Seasonal Bundle) | 32082 | \$24.99  |
| Create by Susan Rooney          | 80122 | \$29.99  |
| Country Animal Life             | 80124 | \$19.99  |
| Total Value:                    |       | \$194.93 |