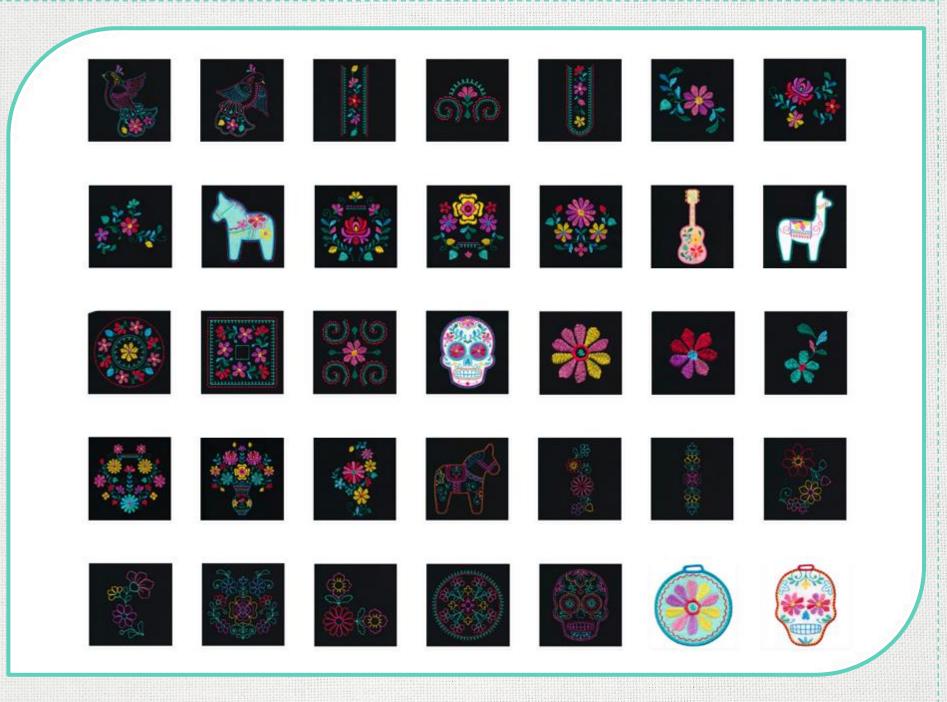

# **Country Animal Life** 80124 \$29.99 19 Designs

| Freestanding Lace Pendants      | 12659 | \$14.99  |
|---------------------------------|-------|----------|
| Hymnspirations                  | 12660 | \$19.99  |
| Baby Tee Appliques              | 12663 | \$24.99  |
| Folk Stitchery                  | 21027 | \$59.99  |
| Winter Bundle (Seasonal Bundle) | 32082 | \$24.99  |
| Create by Susan Rooney          | 80122 | \$29.99  |
| Country Animal Life             | 80124 | \$19.99  |
| Total Value:                    |       | \$194.93 |