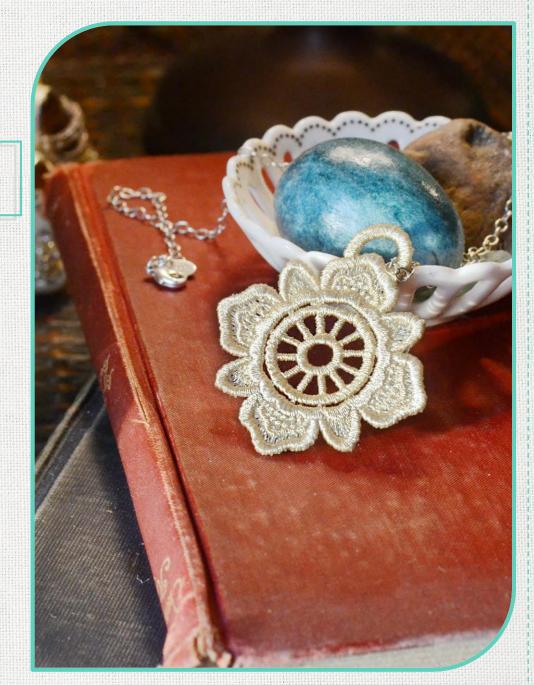

#### **Freestanding Lace Pendants**

Color outside the lines

# **Country Animal Life** 80124 \$29.99 19 Designs

| Freestanding Lace Pendants      | 12659 | \$14.99  |
|---------------------------------|-------|----------|
| Hymnspirations                  | 12660 | \$19.99  |
| Baby Tee Appliques              | 12663 | \$24.99  |
| Folk Stitchery                  | 21027 | \$59.99  |
| Winter Bundle (Seasonal Bundle) | 32082 | \$24.99  |
| Create by Susan Rooney          | 80122 | \$29.99  |
| Country Animal Life             | 80124 | \$19.99  |
| Total Value:                    |       | \$194.93 |