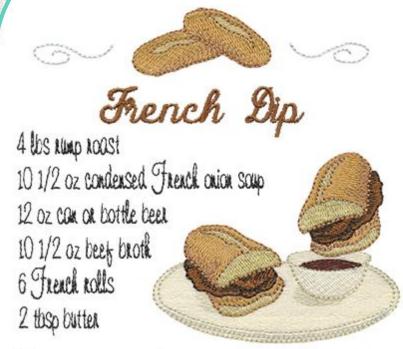

#### **Slow Cooker Party Recipe Towels**

- 12759
- \$9.99
- 3 Designs

Place fat-trimmed rump roast in a slow cooker.

Add onion soup, beer and beef broth and cook on low for 7 hrs. Slice rolls and spread with butter and bake at 350 for about 10 min. Slice meat and place in rolls.