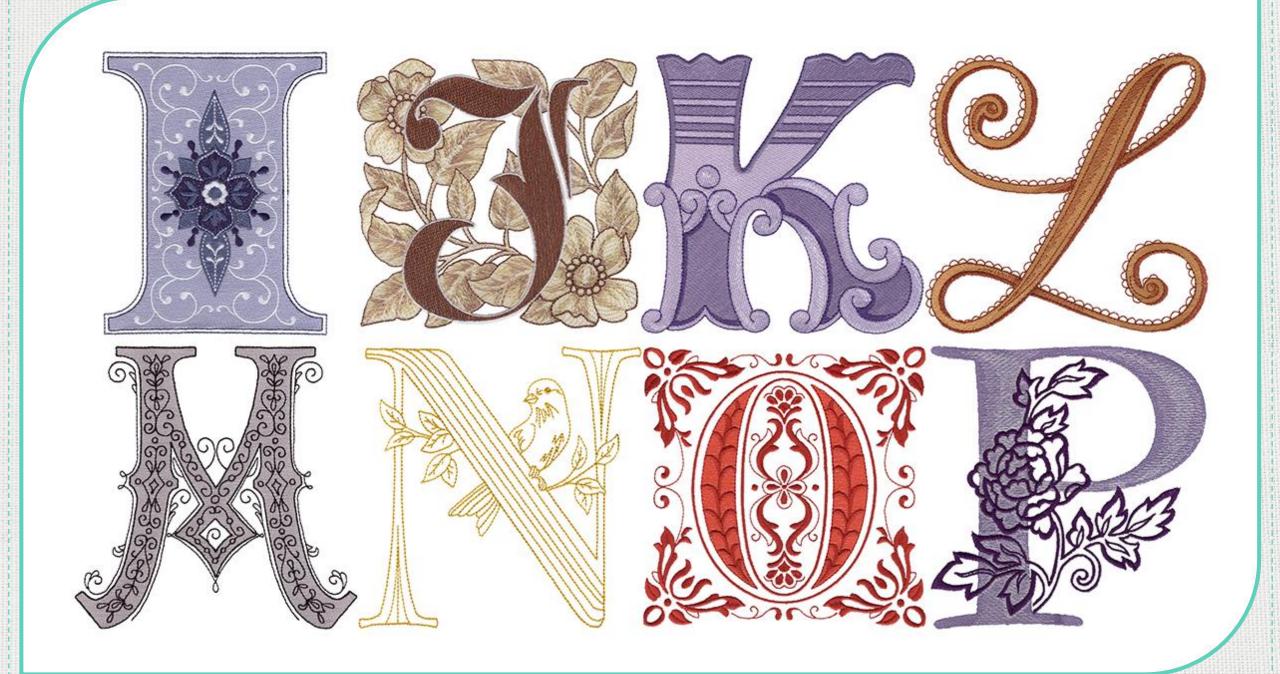

high for 4 has.



## Spicy Queso

4 oz gouda
8 oz skarp cheddar
4 oz cubed cream cheese
1 1/2 c half E half
2 garlic cloves
1 shallot
1 jalapeno
1/2 poblano

1 thsp connstanch

1 tosp water

Shred both cheeses and add to cooker along with cream cheese and half & half. Peel garlic and shallot, remove seeds from peppers, then finely chop and add to slow cooker. Mix cornstarch with one tosp of water and add to cooker. Cook on high for 2 has, stir occasionally until melted.



#### Sunny Sayings by Lori Whitlock

- 12759
- \$9.99
- 5 Designs



Make your own sure

Smile sislike sinshine

Soak up the

SUNSHINE



#### Freestanding Lace Floral Napkin Corners and Borders

- 12771
- \$39.99
- ▶ 18 Designs







> 30 30 Color Colo



#### **Etched Alphabet**

- 12772
- \$29.99
- 26 Designs













#### Florals II by Laurel Burch

- 80191
- \$39.99
- > 19 Designs











## **Graduation 2018** by Lori Whitlock

- 80198
- \$9.99
- 5 Designs







GO INTO THE AND DO WELL, **BUT MORE** AND DO GOOD

# All this value in just ONE month!

| Blackberry Bramble Quilting by Jessica Schick       | 80193 | \$ 39.99 |
|-----------------------------------------------------|-------|----------|
| Stitch 'N' Turn Sleep Masks                         | 12751 | \$ 19.99 |
| Grow Love by Mary Tanana                            | 80179 | \$ 39.99 |
| Slow Cooker Party Recipe Towels                     | 12759 | \$ 9.99  |
| Sunny Sayings by Lori Whitlock                      | 80199 | \$ 9.99  |
| Freestanding Lace Floral Napkin Corners and Borders | 12771 | \$ 39.99 |
| Etched Alphabet