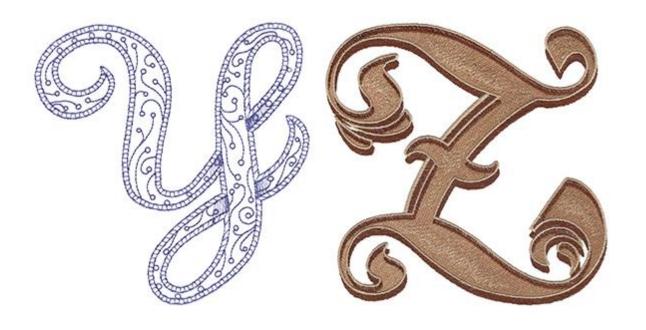

h for 4 has.



## Spicy Queso

4 oz gouda
8 oz skarp cheddar
4 oz cubed cream cheese
1 1/2 c half E half
2 garlic cloves
1 shallot
1 jalapeno
1/2 poblano

1 thsp connstanch

1 tosp water

Shred both cheeses and add to cooker along with cream cheese and half & half. Peel garlic and shallot, remove seeds from peppers, then finely chop and add to slow cooker. Mix cornstarch with one tosp of water and add to cooker. Cook on high for 2 has, stir occasionally until melted.



#### Sunny Sayings by Lori Whitlock

- 12759
- \$9.99
- 5 Designs



Make your own sure

Smile sislike sinshine

Soak up the

SUNSHINE



#### Freestanding Lace Floral Napkin Corners and Borders

- 12771
- \$39.99
- ▶ 18 Designs







> 30 30 Color Colo



#### **Etched Alphabet**

- 12772
- \$29.99
- 26 Designs













#### Florals II by Laurel Burch

- 80191
- \$39.99
- > 19 Designs











## **Graduation 2018** by Lori Whitlock

- 80198
- \$9.99
- 5 Designs







GO INTO THE AND DO WELL, **BUT MORE** AND DO GOOD

# All this value in just ONE month!

| Blackberry Bramble Quilting by Jessica Schick       | 80193 | \$ 39.99 |
|-----------------------------------------------------|-------|----------|
| Stitch 'N' Turn Sleep Masks                         | 12751 | \$ 19.99 |
| Grow Love by Mary Tanana                            | 80179 | \$ 39.99 |
| Slow Cooker Party Recipe Towels                     | 12759 | \$ 9.99  |
| Sunny Sayings by Lori Whitlock                      | 80199 | \$ 9.99  |
| Freestanding Lace Floral Napkin Corners and Borders | 12771 | \$ 39.99 |
| Etched Alphabet