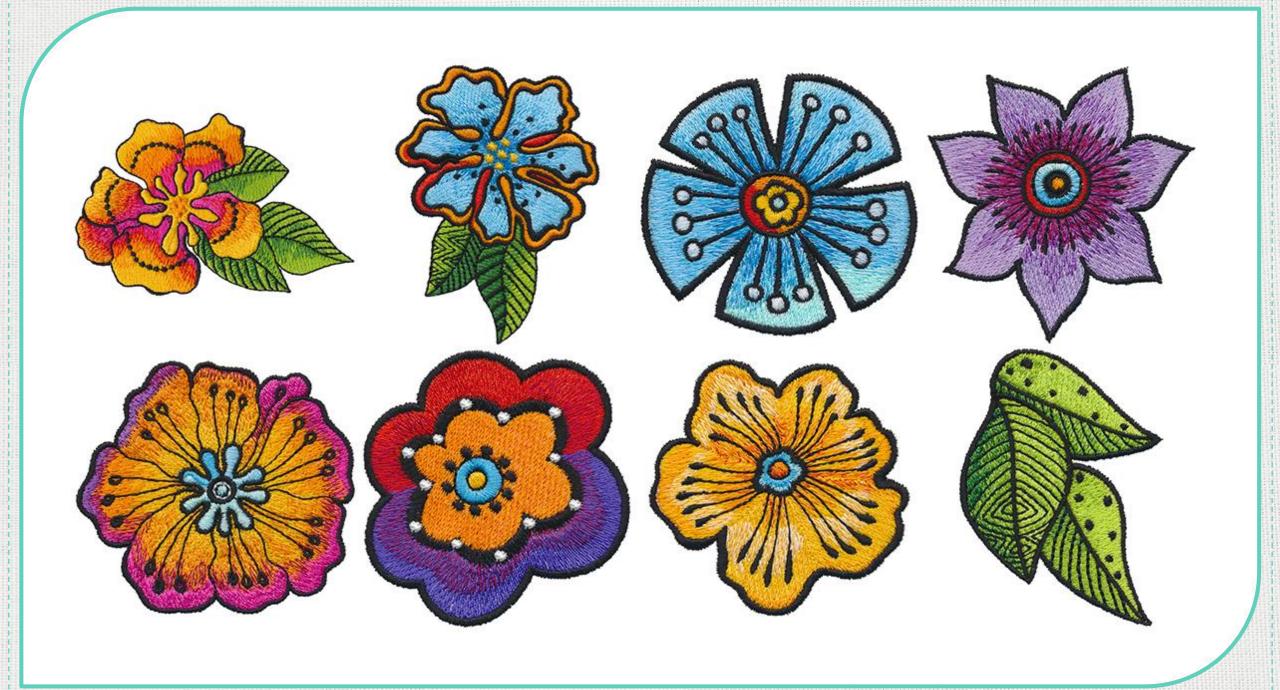

cream cheese
1 1/2 c half E half
2 garlic cloves
1 shallot
1 jalapeno
1/2 poblano

1 thsp connstanch

1 tosp water

Shred both cheeses and add to cooker along with cream cheese and half & half. Peel garlic and shallot, remove seeds from peppers, then finely chop and add to slow cooker. Mix cornstarch with one tosp of water and add to cooker. Cook on high for 2 has, stir occasionally until melted.



#### Sunny Sayings by Lori Whitlock

- 12759
- \$9.99
- 5 Designs



Make your own sure

Smile sislike sinshine

Soak up the

SUNSHINE



#### Freestanding Lace Floral Napkin Corners and Borders

- 12771
- \$39.99
- ▶ 18 Designs







> 30 30 Color Colo



#### **Etched Alphabet**

- 12772
- \$29.99
- 26 Designs













#### Florals II by Laurel Burch

- 80191
- \$39.99
- > 19 Designs











## **Graduation 2018** by Lori Whitlock

- 80198
- \$9.99
- 5 Designs







GO INTO THE AND DO WELL, **BUT MORE** AND DO GOOD

# All this value in just ONE month!

| Blackberry Bramble Quilting by Jessica Schick       | 80193 | \$ 39.99 |
|-----------------------------------------------------|-------|----------|
| Stitch 'N' Turn Sleep Masks                         | 12751 | \$ 19.99 |
| Grow Love by Mary Tanana                            | 80179 | \$ 39.99 |
| Slow Cooker Party Recipe Towels                     | 12759 | \$ 9.99  |
| Sunny Sayings by Lori Whitlock                      | 80199 | \$ 9.99  |
| Freestanding Lace Floral Napkin Corners and Borders | 12771 | \$ 39.99 |
| Etched Alphabet                                     | 12772 | \$ 29.99 |
| Florals II by Laurel Burc