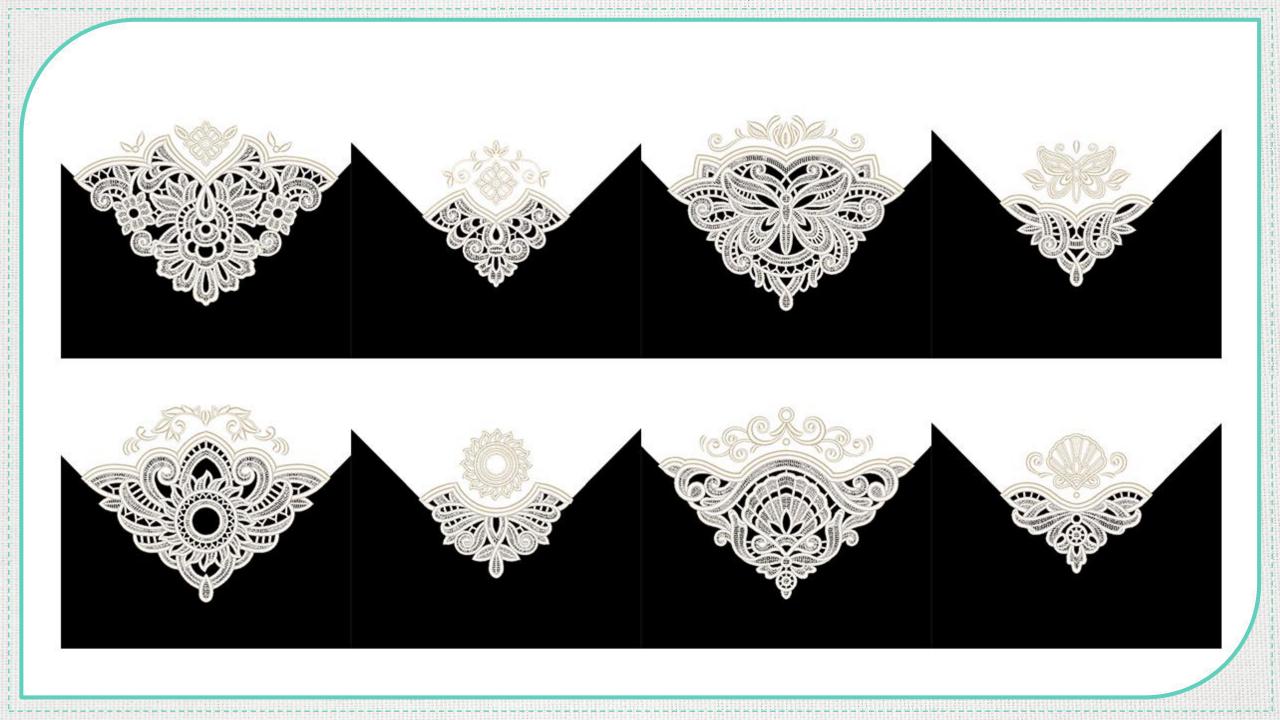

#### Freestanding Lace Floral Napkin Corners and Borders

- 12771
- \$39.99
- ▶ 18 Designs

> 30 30 Color Colo