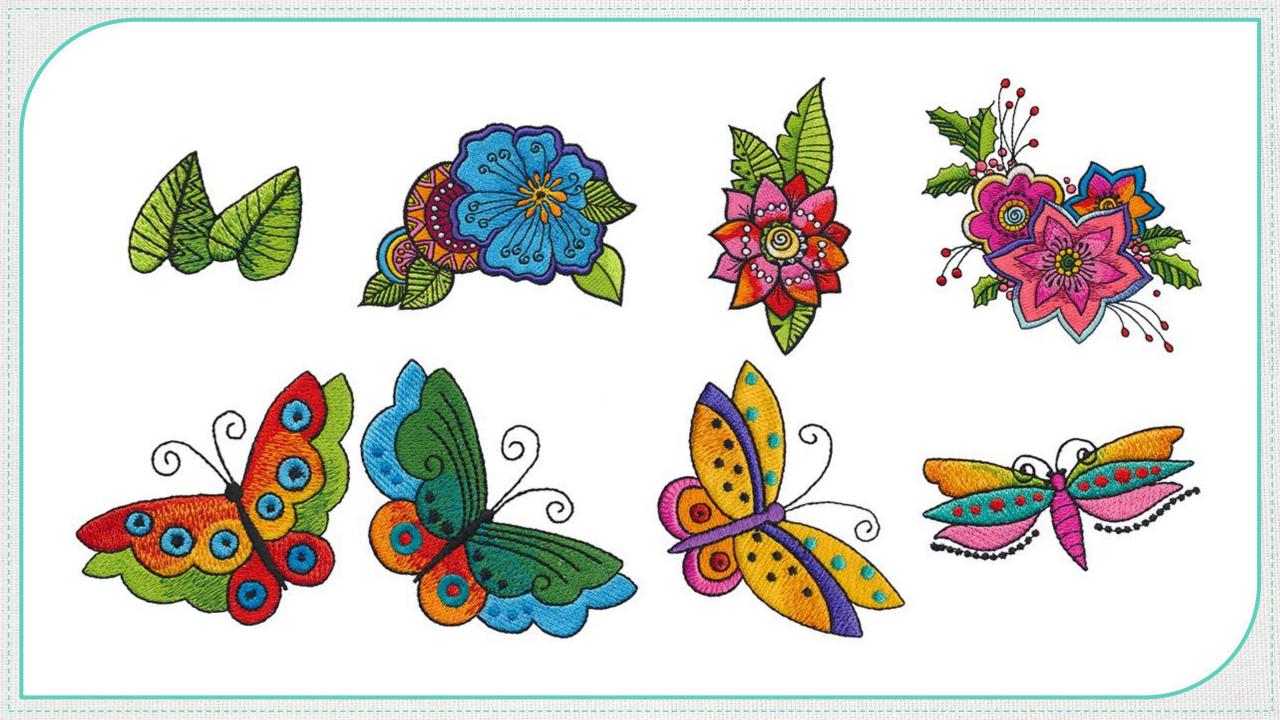

eam cheese
1 1/2 c half E half
2 garlic cloves
1 shallot
1 jalapeno
1/2 poblano

1 thsp connstanch

1 tosp water

Shred both cheeses and add to cooker along with cream cheese and half & half. Peel garlic and shallot, remove seeds from peppers, then finely chop and add to slow cooker. Mix cornstarch with one tosp of water and add to cooker. Cook on high for 2 has, stir occasionally until melted.



#### Sunny Sayings by Lori Whitlock

- 12759
- \$9.99
- 5 Designs



Make your own sure

Smile sislike sinshine

Soak up the

SUNSHINE



#### Freestanding Lace Floral Napkin Corners and Borders

- 12771
- \$39.99
- ▶ 18 Designs







> 30 30 Color Colo



#### **Etched Alphabet**

- 12772
- \$29.99
- 26 Designs













#### Florals II by Laurel Burch

- 80191
- \$39.99
- > 19 Designs











## **Graduation 2018** by Lori Whitlock

- 80198
- \$9.99
- 5 Designs







GO INTO THE AND DO WELL, **BUT MORE** AND DO GOOD

# All this value in just ONE month!

| Blackberry Bramble Quilting by Jessica Schick       | 80193 | \$ 39.99 |
|-----------------------------------------------------|-------|----------|
| Stitch 'N' Turn Sleep Masks                         | 12751 | \$ 19.99 |
| Grow Love by Mary Tanana                            | 80179 | \$ 39.99 |
| Slow Cooker Party Recipe Towels                     | 12759 | \$ 9.99  |
| Sunny Sayings by Lori Whitlock                      | 80199 | \$ 9.99  |
| Freestanding Lace Floral Napkin Corners and Borders | 12771 | \$ 39.99 |
| Etched Alphabet                                     | 12772 | \$ 29.99 |
| Florals II by Laurel Burch