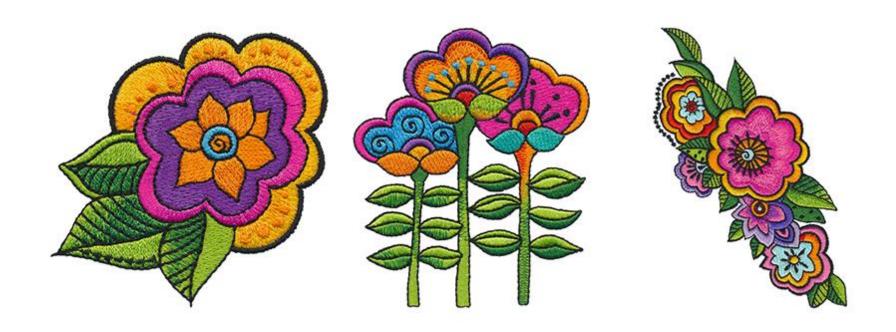

m cheese
1 1/2 c half E half
2 garlic cloves
1 shallot
1 jalapeno
1/2 poblano

1 thsp connstanch

1 tosp water

Shred both cheeses and add to cooker along with cream cheese and half & half. Peel garlic and shallot, remove seeds from peppers, then finely chop and add to slow cooker. Mix cornstarch with one tosp of water and add to cooker. Cook on high for 2 has, stir occasionally until melted.



#### Sunny Sayings by Lori Whitlock

- 12759
- \$9.99
- 5 Designs



Make your own sure

Smile sislike sinshine

Soak up the

SUNSHINE



#### Freestanding Lace Floral Napkin Corners and Borders

- 12771
- \$39.99
- ▶ 18 Designs







> 30 30 Color Colo



#### **Etched Alphabet**

- 12772
- \$29.99
- 26 Designs













#### Florals II by Laurel Burch

- 80191
- \$39.99
- > 19 Designs











## **Graduation 2018** by Lori Whitlock

- 80198
- \$9.99
- 5 Designs







GO INTO THE AND DO WELL, **BUT MORE** AND DO GOOD

# All this value in just ONE month!

| Blackberry Bramble Quilting by Jessica Schick       | 80193 | \$ 39.99 |
|-----------------------------------------------------|-------|----------|
| Stitch 'N' Turn Sleep Masks                         | 12751 | \$ 19.99 |
| Grow Love by Mary Tanana                            | 80179 | \$ 39.99 |
| Slow Cooker Party Recipe Towels                     | 12759 | \$ 9.99  |
| Sunny Sayings by Lori Whitlock                      | 80199 | \$ 9.99  |
| Freestanding Lace Floral Napkin Corners and Borders | 12771 | \$ 39.99 |
| Etched Alphabet                                     | 12772 | \$ 29.99 |
| Florals II by Laurel Burch