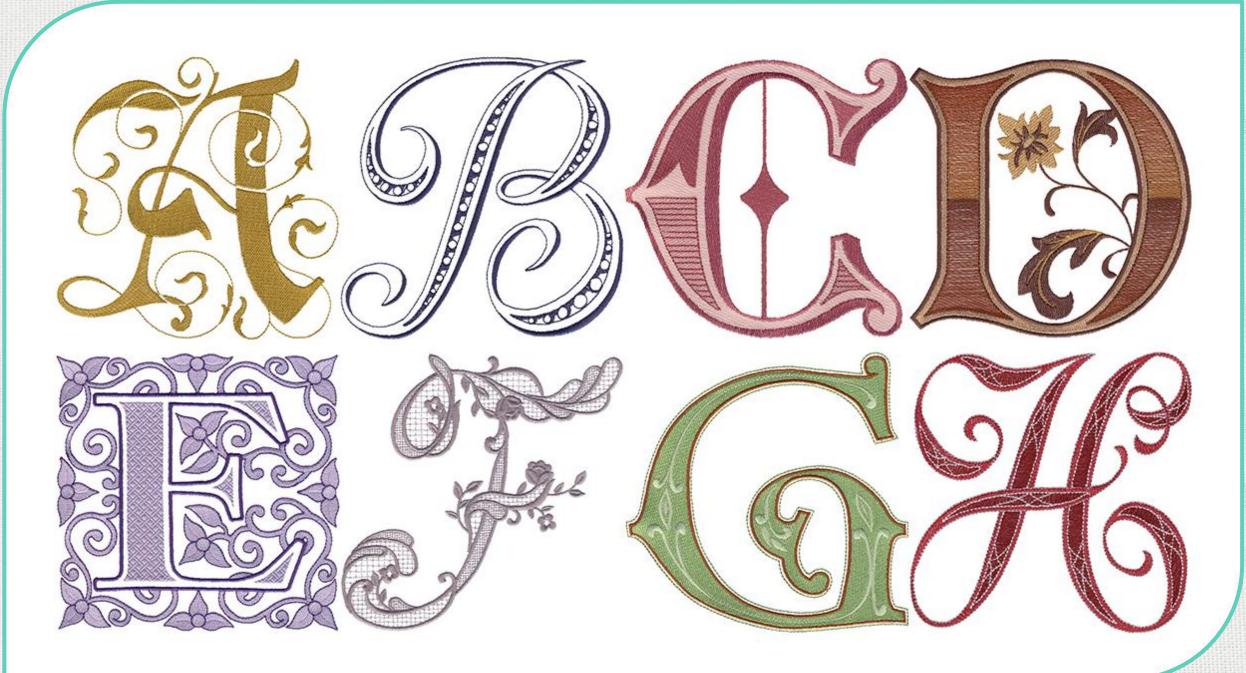

on high for 4 has.



## Spicy Queso

4 oz gouda
8 oz skarp cheddar
4 oz cubed cream cheese
1 1/2 c half E half
2 garlic cloves
1 shallot
1 jalapeno
1/2 poblano

1 thsp connstanch

1 tosp water

Shred both cheeses and add to cooker along with cream cheese and half & half. Peel garlic and shallot, remove seeds from peppers, then finely chop and add to slow cooker. Mix cornstarch with one tosp of water and add to cooker. Cook on high for 2 has, stir occasionally until melted.



#### Sunny Sayings by Lori Whitlock

- 12759
- \$9.99
- 5 Designs



Make your own sure

Smile sislike sinshine

Soak up the

SUNSHINE



#### Freestanding Lace Floral Napkin Corners and Borders

- 12771
- \$39.99
- ▶ 18 Designs







> 30 30 Color Colo



#### **Etched Alphabet**

- 12772
- \$29.99
- 26 Designs













#### Florals II by Laurel Burch

- 80191
- \$39.99
- > 19 Designs











## **Graduation 2018** by Lori Whitlock

- 80198
- \$9.99
- 5 Designs







GO INTO THE AND DO WELL, **BUT MORE** AND DO GOOD

# All this value in just ONE month!

| Blackberry Bramble Quilting by Jessica Schick       | 80193 | \$ 39.99 |
|-----------------------------------------------------|-------|----------|
| Stitch 'N' Turn Sleep Masks                         | 12751 | \$ 19.99 |
| Grow Love by Mary Tanana                            | 80179 | \$ 39.99 |
| Slow Cooker Party Recipe Towels                     | 12759 | \$ 9.99  |
| Sunny Sayings by Lori Whitlock                      | 80199 | \$ 9.99  |
| Freestanding Lace Floral Napkin Corners and Borders | 12771 | \$ 39.99 |
| Etched Alphabet