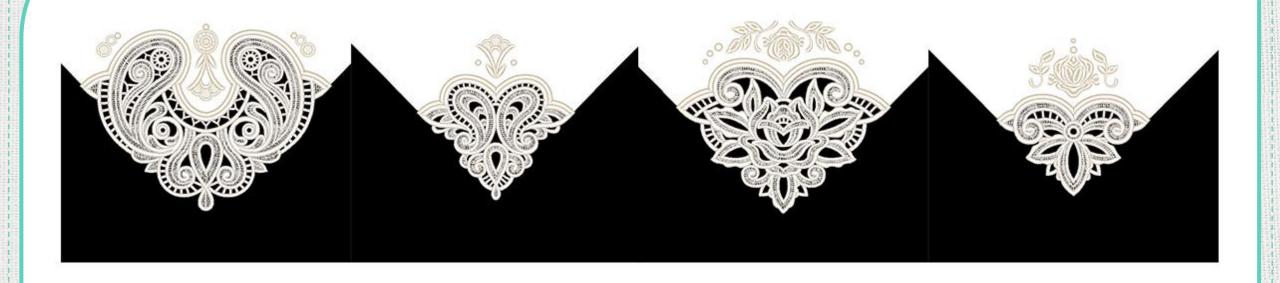

#### Freestanding Lace Floral Napkin Corners and Borders

- 12771
- \$39.99
- ▶ 18 Designs

> 30 30 Color Colo