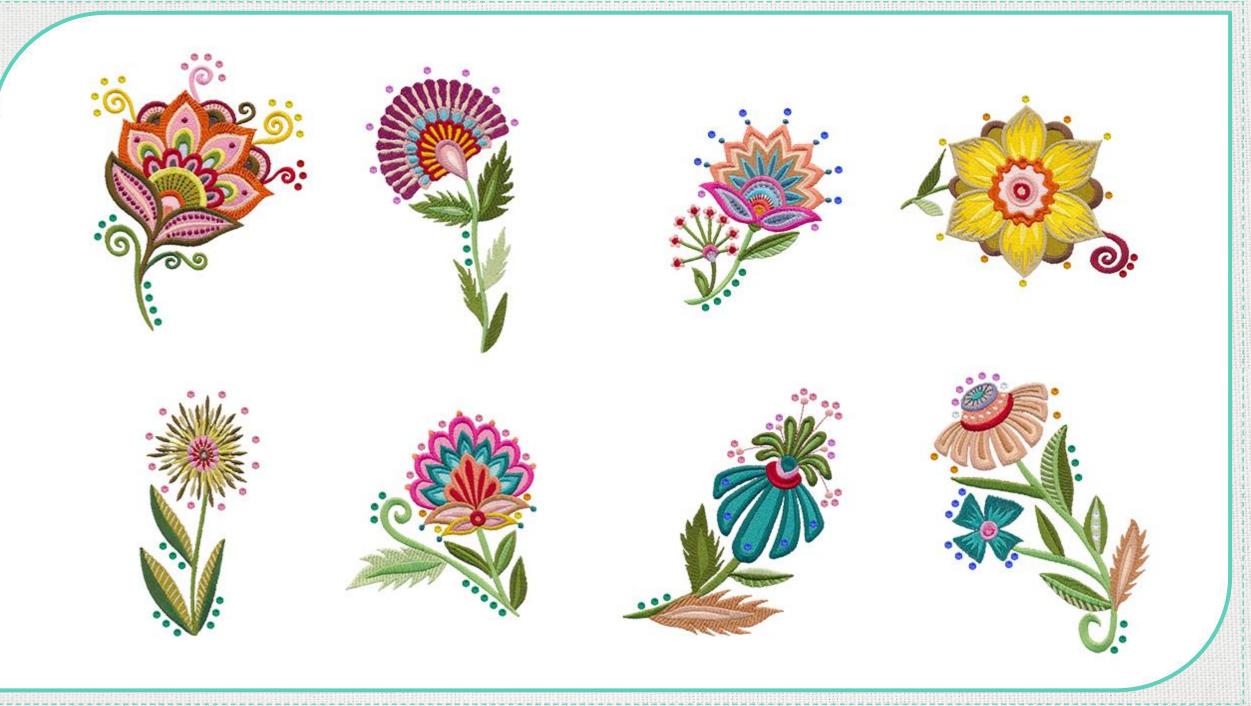

EMBROIDERY SAVINGS CLUB

by





So what's included in my annual membership?



12 USB Sticks



- PLUS



**4** Seasonal Bundles



4 Collector's Editions



**4** Project Collections

### MAY



COTFECTIONS EMBROIDERY SAVINGS CLUB



#### Blackberry Bramble Quilting by Jessica Schick

- 80193
- \$39.99
- 28 Designs













#### Stitch 'N' Turn Sleep Masks

- 12751
- \$19.99
- 4 Designs





#### **Grow Love by Mary Tanana**

- 80179
- \$39.99
- 23 Designs

















spring

Grow



#### **Slow Cooker Party Recipe Towels**

- 12759
- \$9.99
- 3 Designs





Place fat-trimmed rump roast in a slow cooker.

Add onion soup, beer and beef broth and cook on low for 7 hrs. Slice rolls and spread with butter and bake at 350 for about 10 min. Slice meat and place in rolls.

Serve with small bowl of broth for dipping.



Add Worcestershire souce, jelly and chili souce to slow cooker and stir until mixed. Once mixed add frozen meatballs to the cooker and stir to coat all meatballs. Cook on low setting for 8 has, or on high for 4 has.



## Spicy Queso

4 oz gouda
8 oz skarp cheddar
4 oz cubed cream cheese
1 1/2 c half E half
2 garlic cloves
1 shallot
1 jalapeno
1/2 poblano

1 thsp connstanch

1 tosp water

Shred both cheeses and add to cooker along