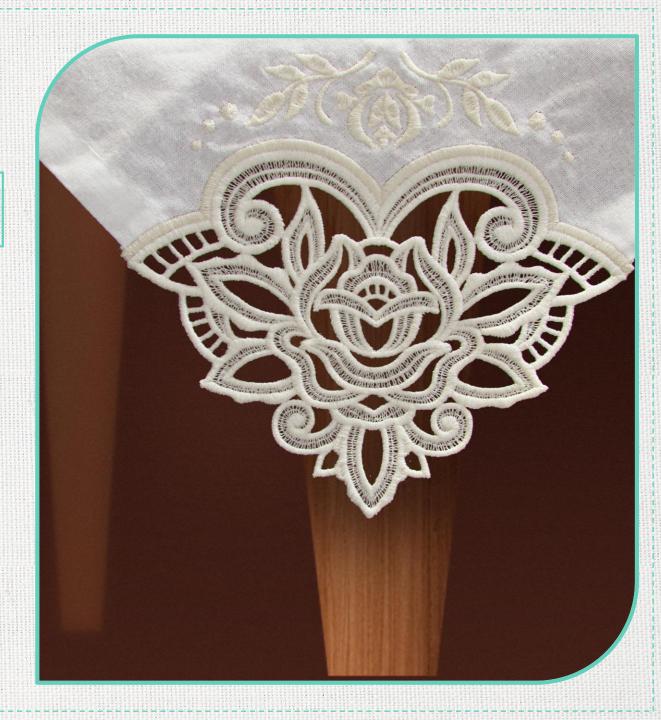

#### Freestanding Lace Floral Napkin Corners and Borders

- 12771
- \$39.99
- ▶ 18 Designs

> 30 30 Color Colo