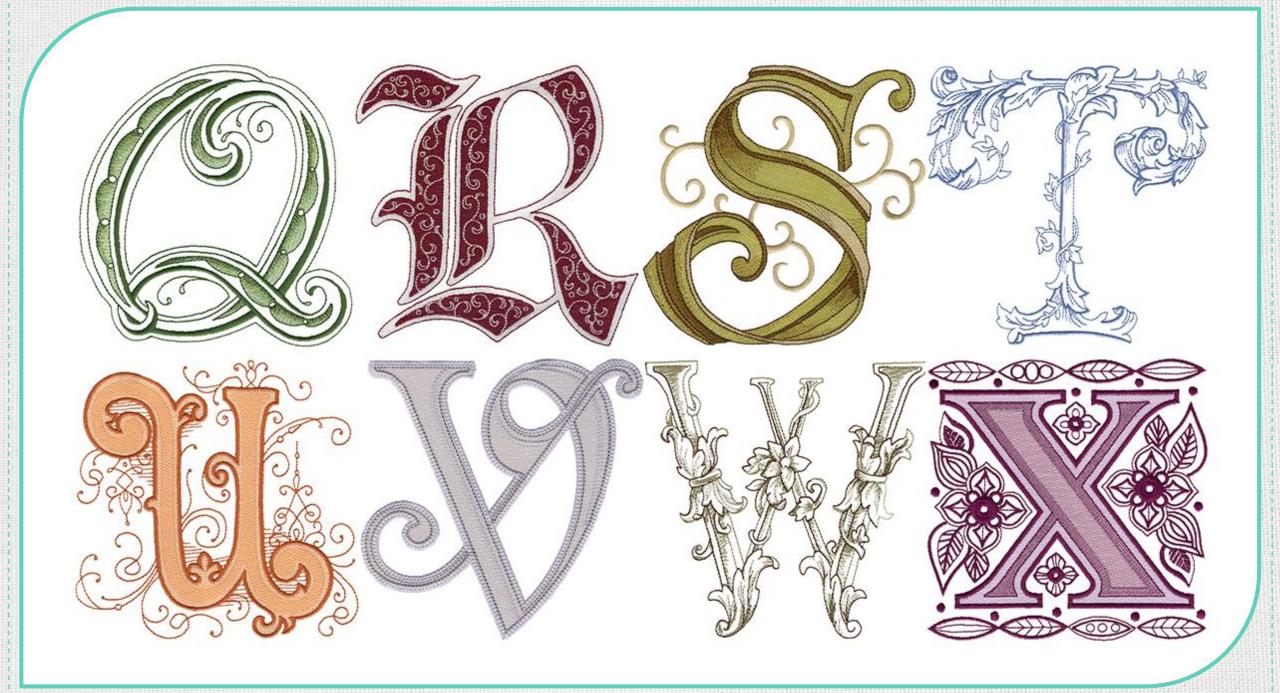

igh for 4 has.



## Spicy Queso

4 oz gouda
8 oz skarp cheddar
4 oz cubed cream cheese
1 1/2 c half E half
2 garlic cloves
1 shallot
1 jalapeno
1/2 poblano

1 thsp connstanch

1 tosp water

Shred both cheeses and add to cooker along with cream cheese and half & half. Peel garlic and shallot, remove seeds from peppers, then finely chop and add to slow cooker. Mix cornstarch with one tosp of water and add to cooker. Cook on high for 2 has, stir occasionally until melted.



#### Sunny Sayings by Lori Whitlock

- 12759
- \$9.99
- 5 Designs



Make your own sure

Smile sislike sinshine

Soak up the

SUNSHINE



#### Freestanding Lace Floral Napkin Corners and Borders

- 12771
- \$39.99
- ▶ 18 Designs







> 30 30 Color Colo



#### **Etched Alphabet**

- 12772
- \$29.99
- 26 Designs













#### Florals II by Laurel Burch

- 80191
- \$39.99
- > 19 Designs











## **Graduation 2018** by Lori Whitlock

- 80198
- \$9.99
- 5 Designs







GO INTO THE AND DO WELL, **BUT MORE** AND DO GOOD

# All this value in just ONE month!

| Blackberry Bramble Quilting by Jessica Schick       | 80193 | \$ 39.99 |
|-----------------------------------------------------|-------|----------|
| Stitch 'N' Turn Sleep Masks                         | 12751 | \$ 19.99 |
| Grow Love by Mary Tanana                            | 80179 | \$ 39.99 |
| Slow Cooker Party Recipe Towels                     | 12759 | \$ 9.99  |
| Sunny Sayings by Lori Whitlock                      | 80199 | \$ 9.99  |
| Freestanding Lace Floral Napkin Corners and Borders | 12771 | \$ 39.99 |
| Etched Alphabet