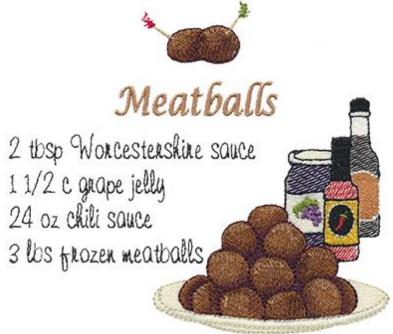

#### **Slow Cooker Party Recipe Towels**

- 12759
- \$9.99
- 3 Designs

Place fat-trimmed rump roast in a slow cooker.

Add onion soup, beer and beef broth and cook on low for 7 hrs. Slice rolls and spread with butter and bake at 350 for about 10 min. Slice meat and place in rolls.

Serve with small bowl of broth for dipping.

Add Worcestershire souce, jelly and chili souce to slow cooker and stir until mixed. Once mixed add frozen meatballs to the cooker and stir to coat all meatballs. Cook on low setting for 8 has, or on high for 4 has.