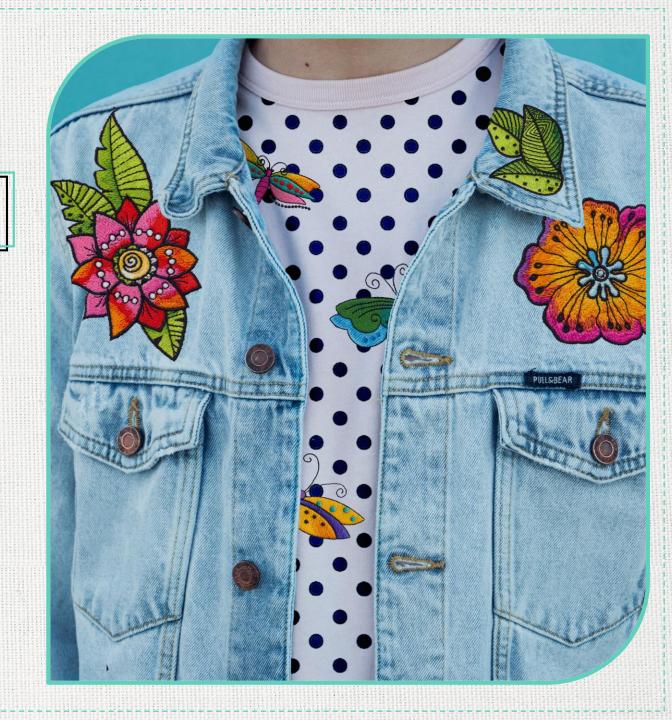

d cream cheese
1 1/2 c half E half
2 garlic cloves
1 shallot
1 jalapeno
1/2 poblano

1 thsp connstanch

1 tosp water

Shred both cheeses and add to cooker along with cream cheese and half & half. Peel garlic and shallot, remove seeds from peppers, then finely chop and add to slow cooker. Mix cornstarch with one tosp of water and add to cooker. Cook on high for 2 has, stir occasionally until melted.



#### Sunny Sayings by Lori Whitlock

- 12759
- \$9.99
- 5 Designs



Make your own sure

Smile sislike sinshine

Soak up the

SUNSHINE



#### Freestanding Lace Floral Napkin Corners and Borders

- 12771
- \$39.99
- ▶ 18 Designs







> 30 30 Color Colo



#### **Etched Alphabet**

- 12772
- \$29.99
- 26 Designs













#### Florals II by Laurel Burch

- 80191
- \$39.99
- > 19 Designs











## **Graduation 2018** by Lori Whitlock

- 80198
- \$9.99
- 5 Designs







GO INTO THE AND DO WELL, **BUT MORE** AND DO GOOD

# All this value in just ONE month!

| Blackberry Bramble Quilting by Jessica Schick       | 80193 | \$ 39.99 |
|-----------------------------------------------------|-------|----------|
| Stitch 'N' Turn Sleep Masks                         | 12751 | \$ 19.99 |
| Grow Love by Mary Tanana                            | 80179 | \$ 39.99 |
| Slow Cooker Party Recipe Towels                     | 12759 | \$ 9.99  |
| Sunny Sayings by Lori Whitlock                      | 80199 | \$ 9.99  |
| Freestanding Lace Floral Napkin Corners and Borders | 12771 | \$ 39.99 |
| Etched Alphabet                                     | 12772 | \$ 29.99 |
| Florals II by Laurel Bu