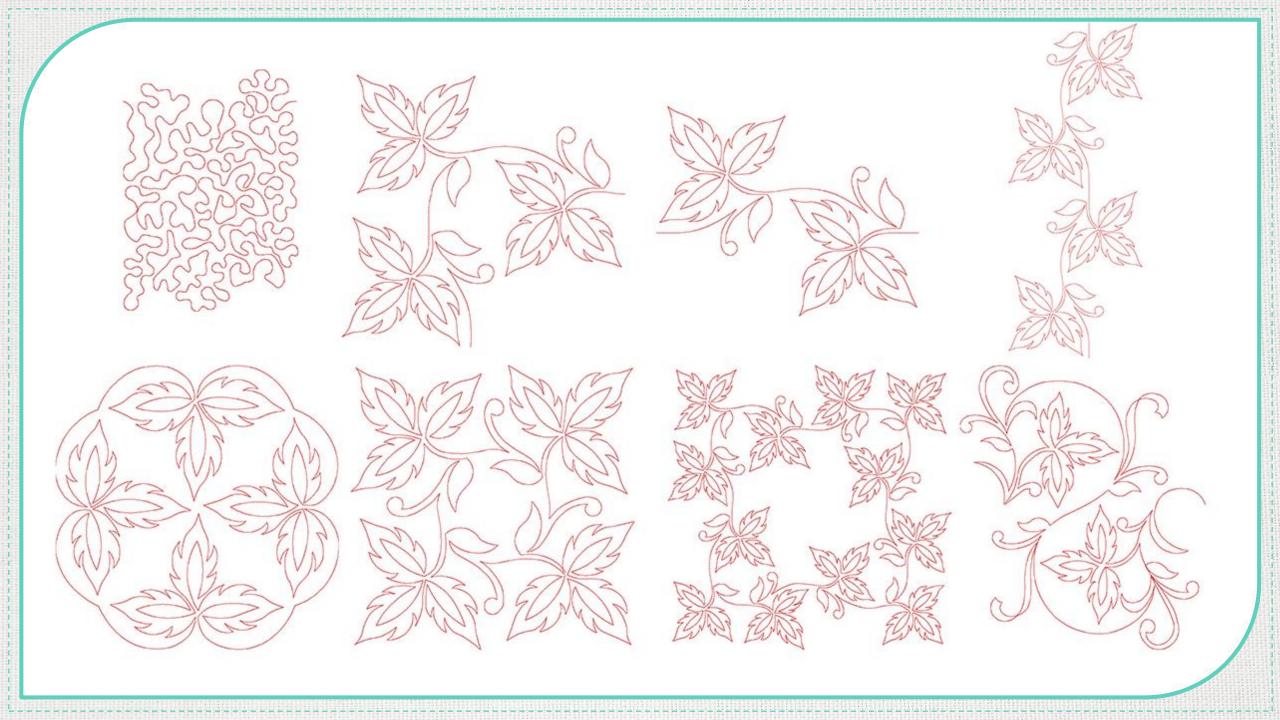

#### Blackberry Bramble Quilting by Jessica Schick

- 80193
- \$39.99
- 28 Designs