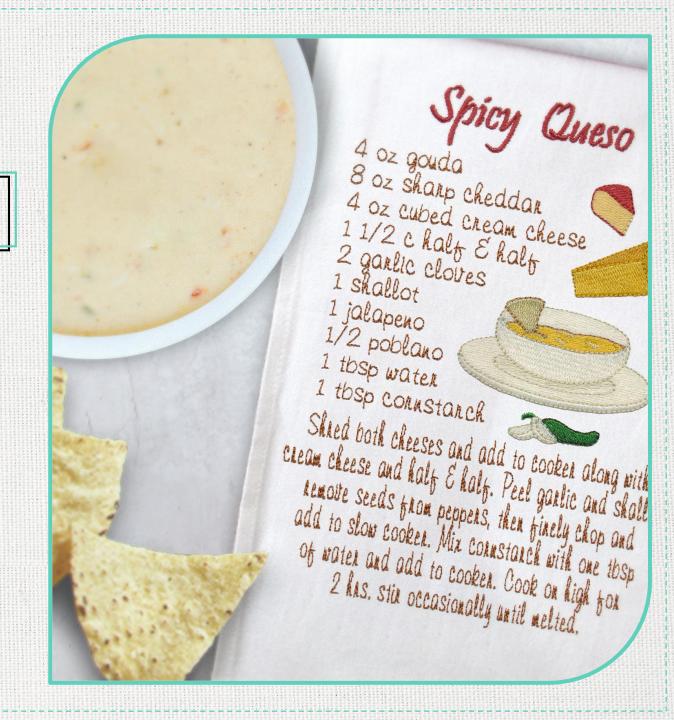

#### **Slow Cooker Party Recipe Towels**

- 12759
- \$9.99
- 3 Designs

Place fat-trimmed rump roast in a slow cooker.

Add onion soup, beer and beef broth and cook on low for 7 hrs. Slice rolls and spread with butter and bake at 350 for about 10 min. Slice meat and place in rolls.

## Spicy Queso

4 oz gouda
8 oz skarp cheddar
4 oz cubed cream cheese
1 1/2 c half E half
2 garlic cloves
1 shallot
1 jalapeno
1/2 poblano

1 thsp connstanch

1 tosp water

Shred both cheeses and add to cooker along with cream cheese and half & half. Peel garlic and shallot, remove seeds from peppers, then finely chop and add to slow cooker. Mix cornstarch with one tosp of water and add to cooker. Cook on high for 2 has, stir occasionally until melted.