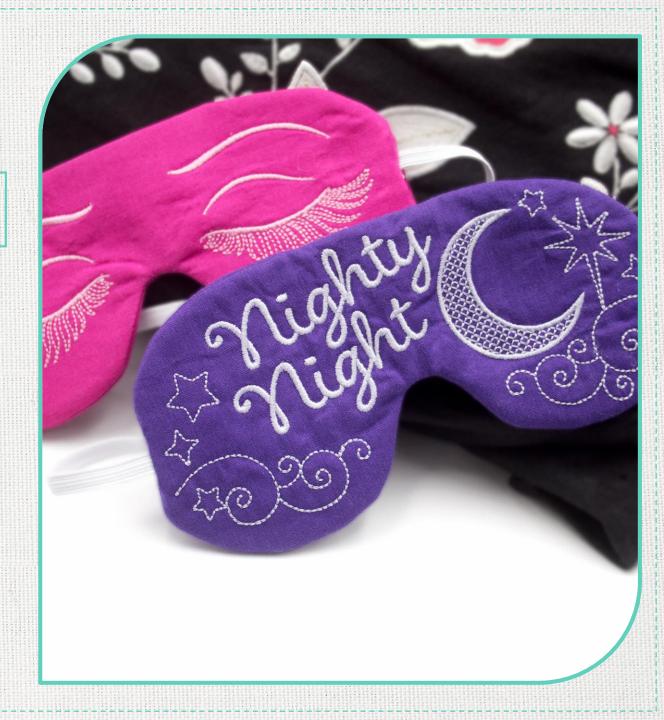

EMBROIDERY SAVINGS CLUB

by





So what's included in my annual membership?



12 USB Sticks



- PLUS



**4** Seasonal Bundles



4 Collector's Editions



**4** Project Collections

### MAY



COTFECTIONS EMBROIDERY SAVINGS CLUB



#### Blackberry Bramble Quilting by Jessica Schick

- 80193
- \$39.99
- 28 Designs













#### Stitch 'N' Turn Sleep Masks

- 12751
- \$19.99
- 4 Designs





#### **Grow Love by Mary Tanana**

- 80179
- \$39.99
- 23 Designs

















spring

Grow



#### **Slow Cooker Party Recipe Towels**

- 12759
- \$9.99
- 3 Designs





Place fat-trimmed rump roast in a slow cooker.

Add onion soup, beer and beef broth and cook on low for 7 hrs. Slice rolls and spread with butter and bake at 350 for about 10 min. Slice meat and place in rolls.

Serve with small bowl of broth for dipping.



Add Worcestershire souce, jelly and chili souce to slow cooker and stir until mixed. Once mixed add frozen meatballs to the cooker and stir to coat all meatballs. Cook on low setting for 8 has, or on high for 4 has.



## Spicy Queso

4 oz gouda
8 oz skarp cheddar
4 oz cubed cream cheese
1 1/2 c half E half
2 garlic cloves
1 shallot
1 jalapeno
1/2 poblano

1 t