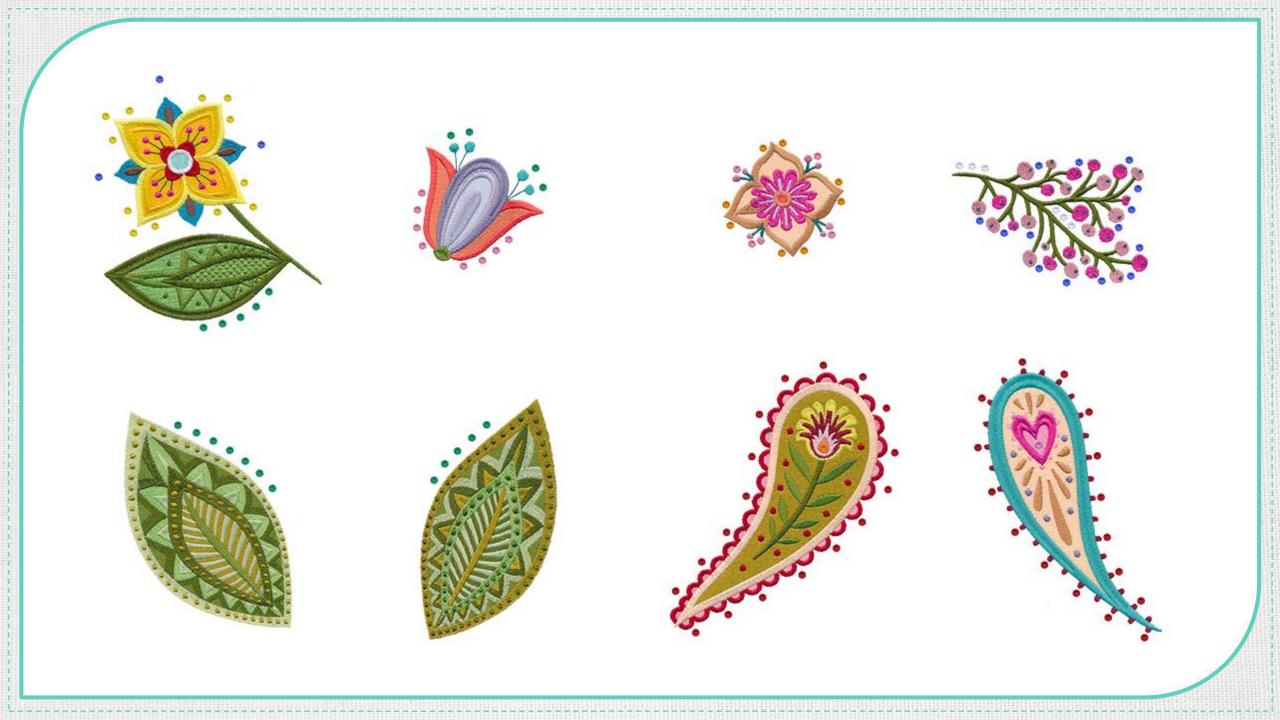

EMBROIDERY SAVINGS CLUB

by





So what's included in my annual membership?



12 USB Sticks



- PLUS



**4** Seasonal Bundles



4 Collector's Editions



**4** Project Collections

### MAY



COTFECTIONS EMBROIDERY SAVINGS CLUB



#### Blackberry Bramble Quilting by Jessica Schick

- 80193
- \$39.99
- 28 Designs













#### Stitch 'N' Turn Sleep Masks

- 12751
- \$19.99
- 4 Designs





#### **Grow Love by Mary Tanana**

- 80179
- \$39.99
- 23 Designs

















spring

Grow



#### **Slow Cooker Party Recipe Towels**

- 12759
- \$9.99
- 3 Designs





Place fat-trimmed rump roast in a slow cooker.

Add onion soup, beer and beef broth and cook on low for 7 hrs. Slice rolls and spread with butter and bake at 350 for about 10 min. Slice meat and place in rolls.

Serve with small bowl of broth for dipping.



Add Worcestershire souce, jelly and chili souce to slow cooker and stir until mixed. Once mixed add frozen meatballs to the cooker and stir to coat all meatballs. Cook on low setting for 8 has, or on high for 4 has.



## Spicy Queso

4 oz gouda
8 oz skarp cheddar
4 oz cubed cream cheese
1 1/2 c half E half
2 garlic cloves
1 shallot
1 jalapeno
1/2 poblano

1 thsp connstanch

1 tosp water

Shred both cheeses and add to cooker along wi