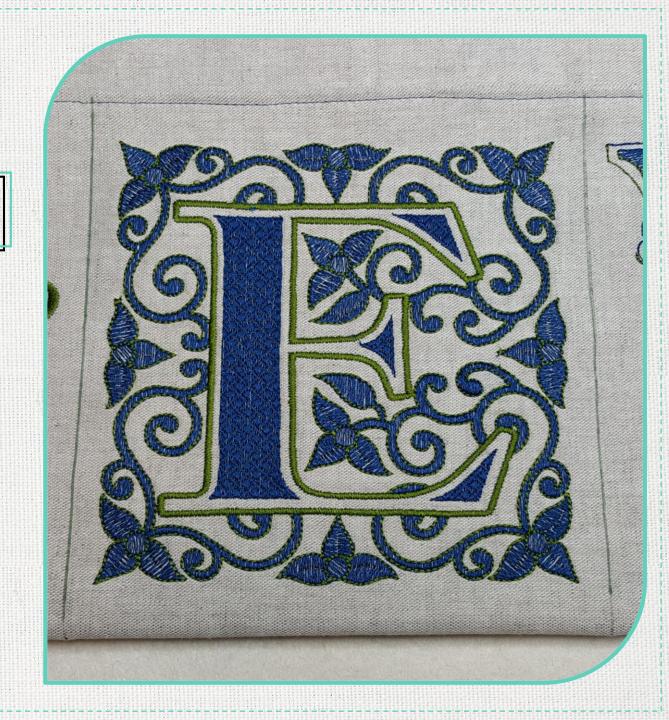

r on high for 4 has.



## Spicy Queso

4 oz gouda
8 oz skarp cheddar
4 oz cubed cream cheese
1 1/2 c half E half
2 garlic cloves
1 shallot
1 jalapeno
1/2 poblano

1 thsp connstanch

1 tosp water

Shred both cheeses and add to cooker along with cream cheese and half & half. Peel garlic and shallot, remove seeds from peppers, then finely chop and add to slow cooker. Mix cornstarch with one tosp of water and add to cooker. Cook on high for 2 has, stir occasionally until melted.



#### Sunny Sayings by Lori Whitlock

- 12759
- \$9.99
- 5 Designs



Make your own sure

Smile sislike sinshine

Soak up the

SUNSHINE



#### Freestanding Lace Floral Napkin Corners and Borders

- 12771
- \$39.99
- ▶ 18 Designs







> 30 30 Color Colo



#### **Etched Alphabet**

- 12772
- \$29.99
- 26 Designs













#### Florals II by Laurel Burch

- 80191
- \$39.99
- > 19 Designs











## **Graduation 2018** by Lori Whitlock

- 80198
- \$9.99
- 5 Designs







GO INTO THE AND DO WELL, **BUT MORE** AND DO GOOD

# All this value in just ONE month!

| Blackberry Bramble Quilting by Jessica Schick       | 80193 | \$ 39.99 |
|-----------------------------------------------------|-------|----------|
| Stitch 'N' Turn Sleep Masks                         | 12751 | \$ 19.99 |
| Grow Love by Mary Tanana                            | 80179 | \$ 39.99 |
| Slow Cooker Party Recipe Towels                     | 12759 | \$ 9.99  |
| Sunny Sayings by Lori Whitlock                      | 80199 | \$ 9.99  |
| Freestanding Lace Floral Napkin Corners and Borders | 12771 | \$ 39.99 |
| Etched Alphabet