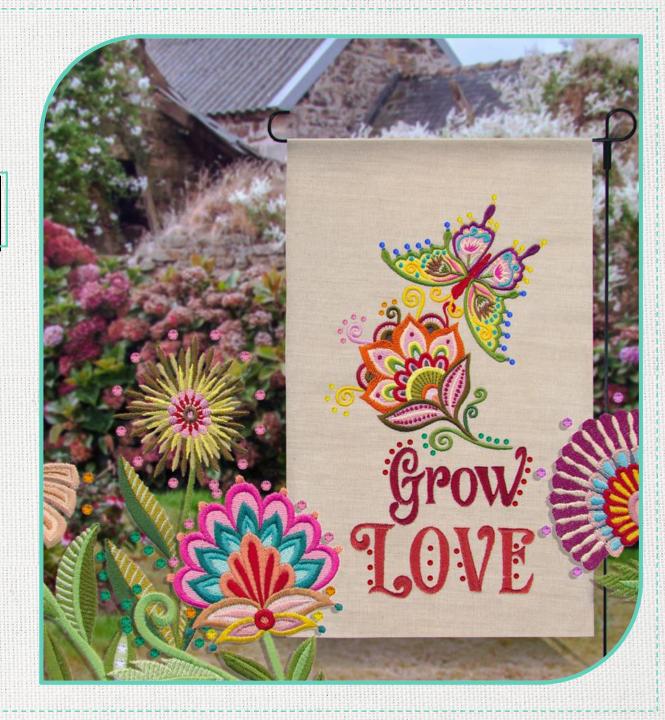

EMBROIDERY SAVINGS CLUB

by





So what's included in my annual membership?



12 USB Sticks



- PLUS



**4** Seasonal Bundles



4 Collector's Editions



**4** Project Collections

### MAY



COTFECTIONS EMBROIDERY SAVINGS CLUB



#### Blackberry Bramble Quilting by Jessica Schick

- 80193
- \$39.99
- 28 Designs













#### Stitch 'N' Turn Sleep Masks

- 12751
- \$19.99
- 4 Designs





#### **Grow Love by Mary Tanana**

- 80179
- \$39.99
- 23 Designs

















spring

Grow



#### **Slow Cooker Party Recipe Towels**

- 12759
- \$9.99
- 3 Designs





Place fat-trimmed rump roast in a slow cooker.

Add onion soup, beer and beef broth and cook on low for 7 hrs. Slice rolls and spread with butter and bake at 350 for about 10 min. Slice meat and place in rolls.

Serve with small bowl of broth for dipping.



Add Worcestershire souce, jelly and chili souce to slow cooker and stir until mixed. Once mixed add frozen meatballs to the cooker and stir to coat all meatballs. Cook on low setting for 8 has, or on high for 4 has.



## Spicy Queso

4 oz gouda
8 oz skarp cheddar
4 oz cubed cream cheese
1 1/2 c half E half
2 garlic cloves
1 shallot
1 jalapeno
1/2 poblano

1 thsp connstanch

1 tosp water

Shred both cheeses and add to cooker alon