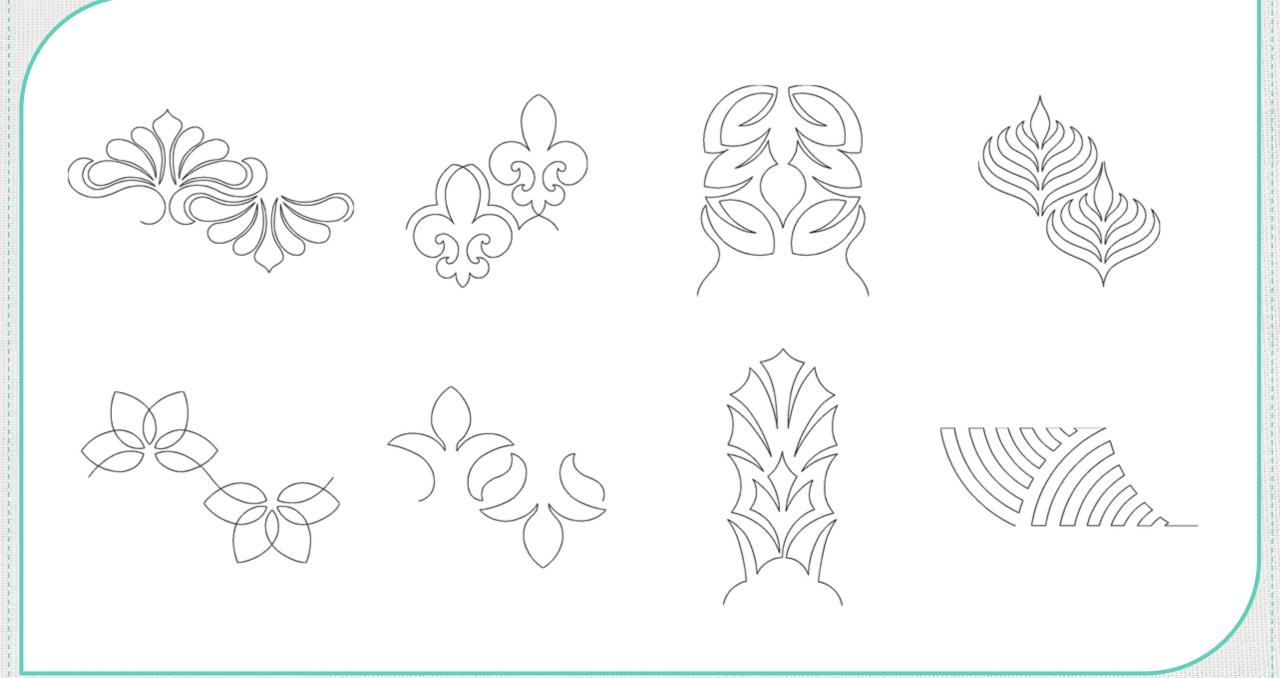

#### Fans, Clams & Insignias Basix Quilting by Urban Elementz

- 80298
- > 48 Files / 24 Designs