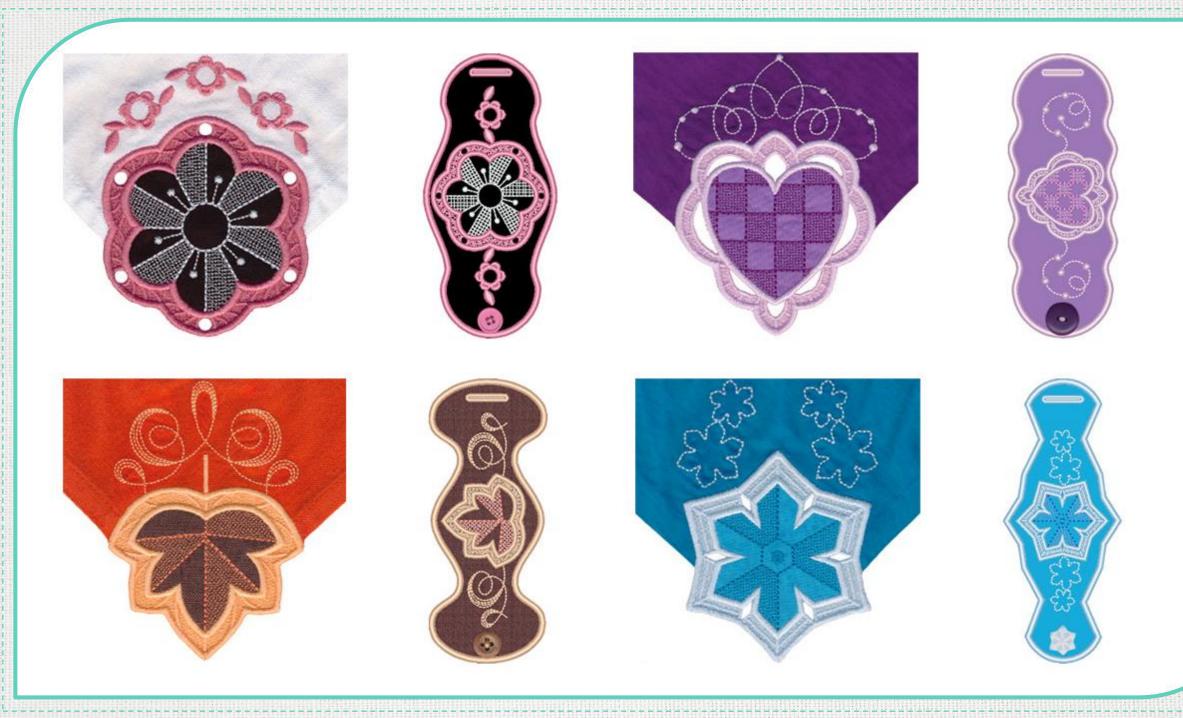

EMBROIDERY SAVINGS CLUB





So what's included in my annual membership?



**12** USB Sticks



- PLUS



**4** Seasonal Bundles



4 Collector's Editions



**4** Project Collections

# COTFECTIONS



APRIL



## **Fruit Tablecloth & Napkin Corners**

- 12810
- ▶ 10 Designs









#### Blooming Baskets by Gerri Robinson

- 80296
- > 7 Designs







#### Fans, Clams & Insignias Basix Quilting by Urban Elementz

- 80298
- > 48 Files / 24 Designs











#### Quilting by Design with Jessica Schick

- 80299
- > 28 Files / 14 Designs













#### **Heirloom Garden**

- 12811
- 15 Designs









#### **Zen Florals**

- 12812
- > 34 Files / 8 Designs







### Fresh Blooms (QBOM)

- 80099
- 16 Designs









# **Seasonal Settings**

- 12648
- 12 Designs















# **Freestanding Lace Charms**

- 12651
- 16 Designs