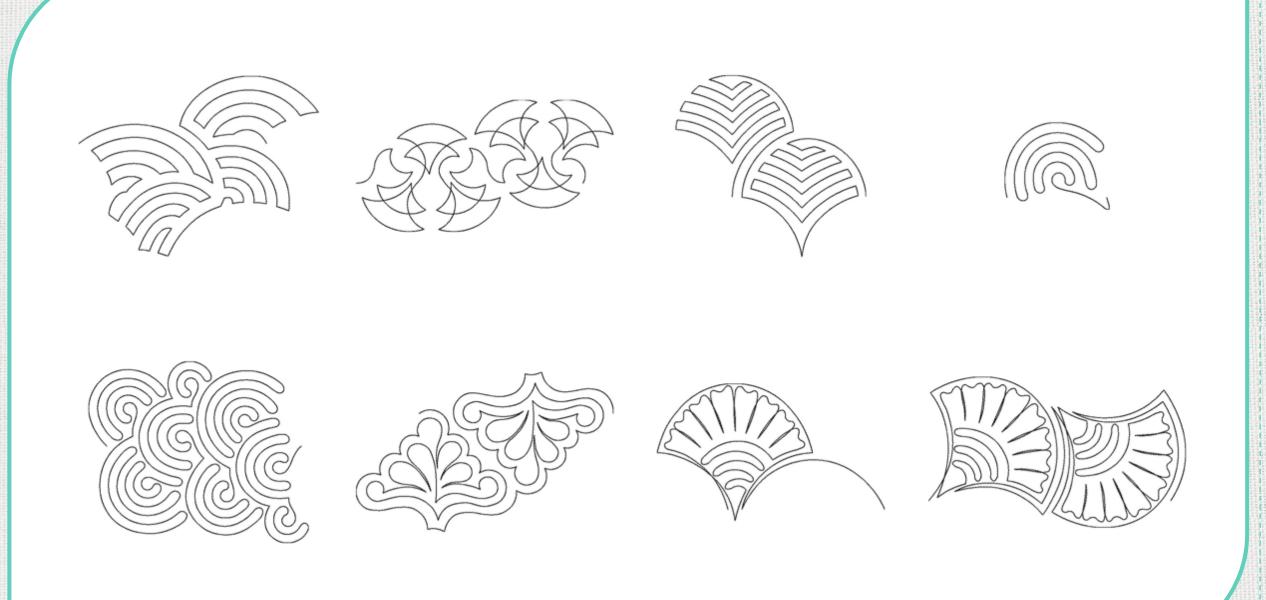

#### Fans, Clams & Insignias Basix Quilting by Urban Elementz

- 80298
- > 48 Files / 24 Designs