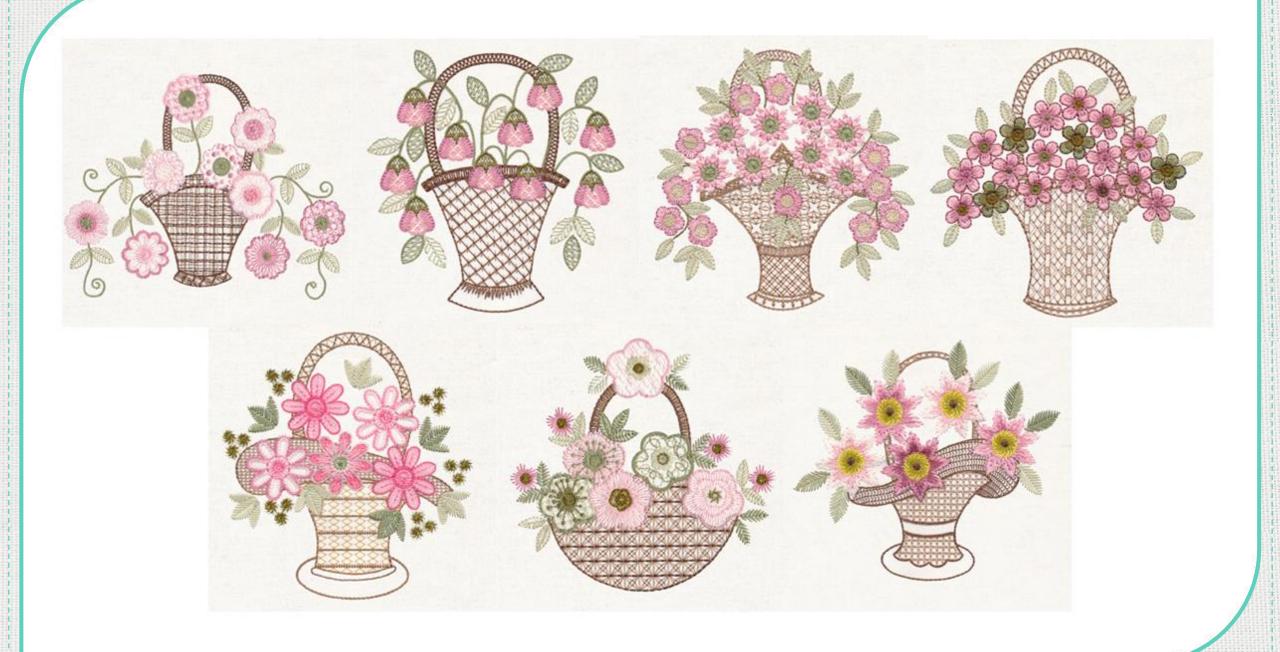

EMBROIDERY SAVINGS CLUB





So what's included in my annual membership?



**12** USB Sticks



- PLUS



**4** Seasonal Bundles



4 Collector's Editions



**4** Project Collections

# COTFECTIONS



APRIL



## **Fruit Tablecloth & Napkin Corners**

- 12810
- ▶ 10 Designs









#### Blooming Baskets by Gerri Robinson

- 80296
- > 7 Designs







#### Fans, Clams & Insignias Basix Quilting by Urban Elementz

- 80298
- > 48 Files / 24 Designs











#### Quilting by Design with Jessica Schick

- 80299
- > 28 Files / 14 Designs













#### **Heirloom Garden**

- 12811
- 15 Designs









#### **Zen Florals**

- 12812
- > 34 Files / 8 Designs







### Fresh Blooms (QBOM)

- 80099
- 16 Designs









# **Seasonal Settings**

- 12648
- 12 Designs















# **Freestanding Lace Charms**

- 12651
- 16 Designs