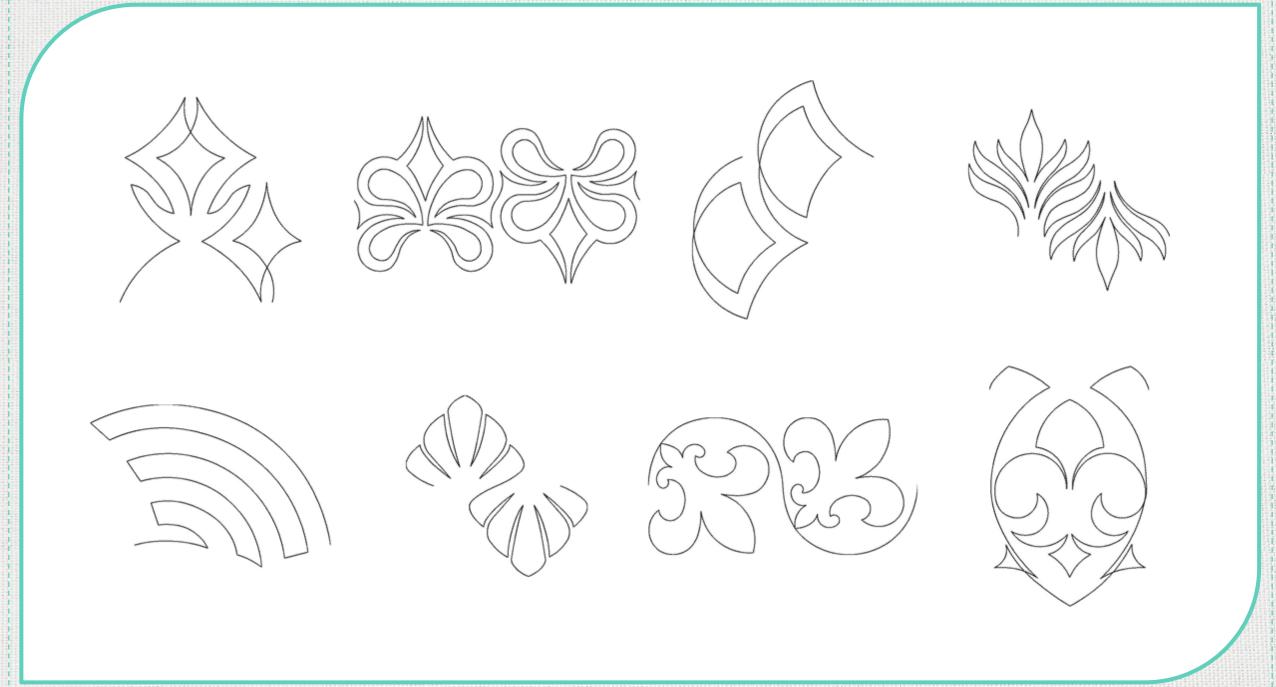

#### Fans, Clams & Insignias Basix Quilting by Urban Elementz

- 80298
- > 48 Files / 24 Designs