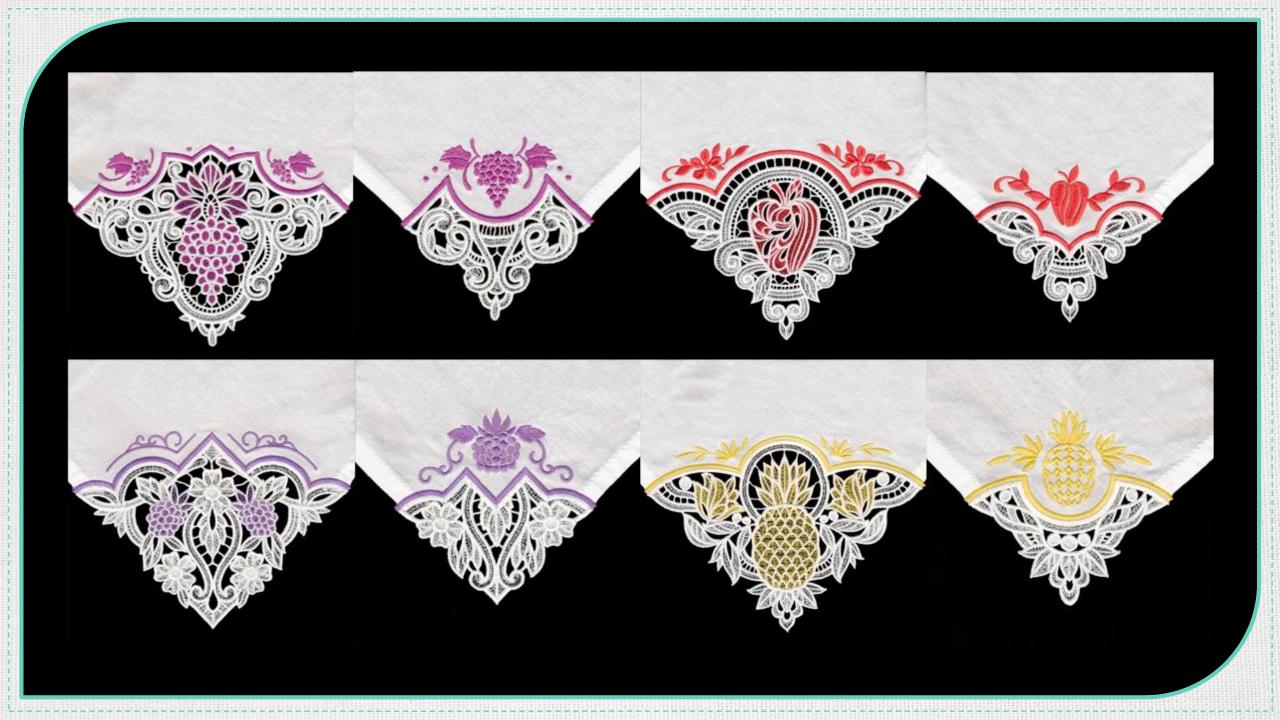

EMBROIDERY SAVINGS CLUB





So what's included in my annual membership?



**12** USB Sticks



- PLUS



**4** Seasonal Bundles



4 Collector's Editions



**4** Project Collections

# COTFECTIONS



APRIL



## **Fruit Tablecloth & Napkin Corners**

- 12810
- ▶ 10 Designs









#### Blooming Baskets by Gerri Robinson

- 80296
- > 7 Designs







#### Fans, Clams & Insignias Basix Quilting by Urban Elementz

- 80298
- > 48 Files / 24 Designs











#### Quilting by Design with Jessica Schick

- 80299
- > 28 Files / 14 Designs













#### **Heirloom Garden**

- 12811
- 15 Designs









#### **Zen Florals**

- 12812
- > 34 Files / 8 Designs







### Fresh Blooms (QBOM)

- 80099
- 16 Designs









# **Seasonal Settings**

- 12648
- 12 Designs















# **Freestanding Lace Charms**

- 12651
- 16 Designs