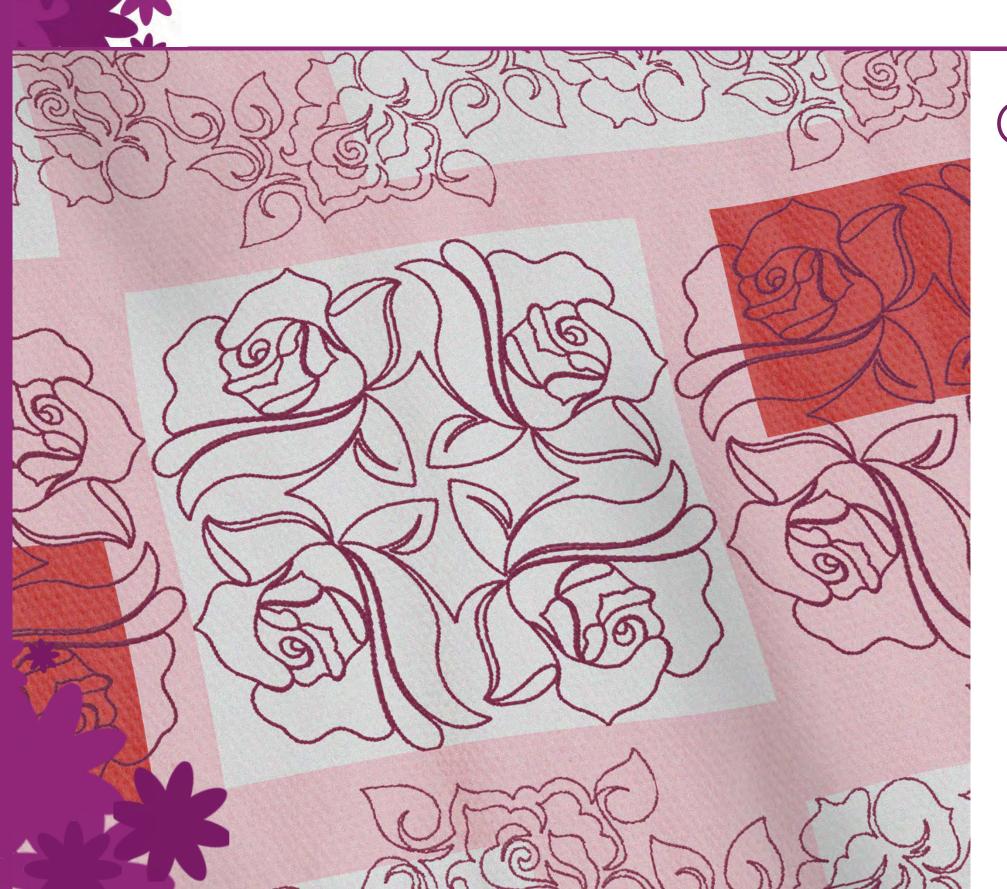

#### Crimson Rose Quilting by Jessica Schick

- \* Collection No. 80302
- \* 28 Files / 14 Designs
- **\*** \$34.99
- \* 14 designs in both single and triple runs