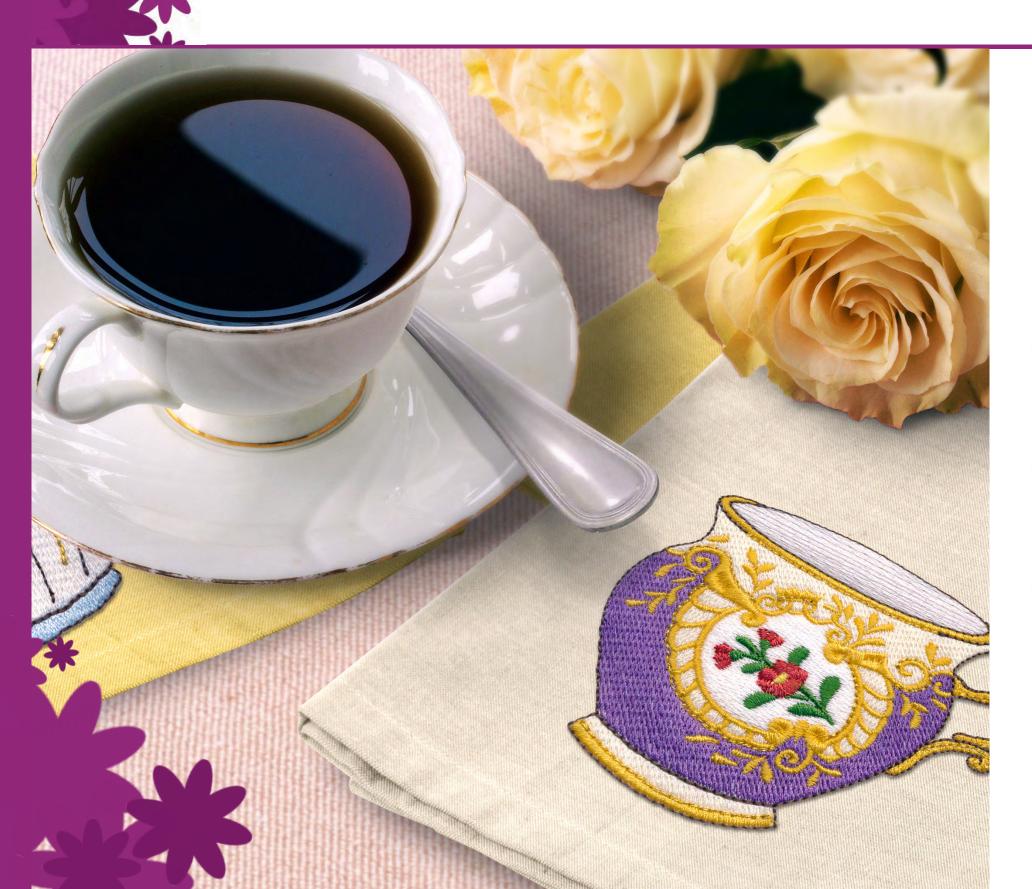

|  |
| • A new seasonal themed set of designs each quarter<br>• 10 – 15 designs in each                                               |  |
| S Bonus Collections                                                                                                            |  |
| Select 15 OESD Embroidery Collections                                                                                          |  |









## Tiny Treasures

- \* Collection No. 12819
- \* 20 Designs
- **\*** \$34.99

























































### Petals In Bloom

- \* Collection No. 12820
- \* 24 Files / 8 Designs
- **\*** \$34.99
- Includes designs in 3 sizes

























# A Spot Of Tea

\* Collection No. 12818

\* 10 Designs

**\*** \$34.99

































#### Crimson Rose Quilting by Jessica Schick

- \* Collection No. 80302
- \* 28 Files / 14 Designs
- **\*** \$34.99
- \* 14 designs in both single and triple runs









































# Quilting by Design with Jessica Schick

- \* Collection No. 80196
- \* 50 Designs
- **\*** \$74.99
- \* Project instructions included





































































































































| COLLECTION NAME:                          | COST:   |
|-------------------------------------------|---------|
| * Tiny Treasures                          | \$34.99 |
| * Petals In Bloom                         | \$34.9