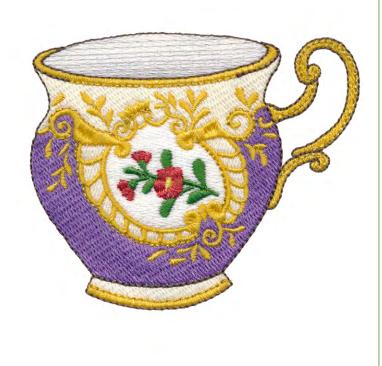

|  |
| • A new seasonal themed set of designs each quarter<br>• 10 – 15 designs in each                                               |  |
| S Bonus Collections                                                                                                            |  |
| Select 15 OESD Embroidery Collections                                                                                          |  |









## Tiny Treasures

- \* Collection No. 12819
- \* 20 Designs
- **\*** \$34.99

























































### Petals In Bloom

- \* Collection No. 12820
- \* 24 Files / 8 Designs
- **\*** \$34.99
- Includes designs in 3 sizes

























# A Spot Of Tea

\* Collection No. 12818

\* 10 Designs

**\*** \$34.99

































#### Crimson Rose Quilting by Jessica Schick

- \* Collection No. 80302
- \* 28 Files / 14 Designs
- **\*** \$34.99
- \* 14 designs in both single and triple runs









































# Quilting by Design with Jessica Schick

- \* Collection No. 80196
- \* 50 Designs
- **\*** \$74.99
- \* Project instructions included





































































































































| COLLECTION NAME:                          | COST:   |
|-------------------------------------------|---------|
| * Tiny Treasures                          | \$34.99 |
| * Petals In Bloom                         | \$34.99 |
| * A Spot Of Tea                           | \$34.99 |
| * Crimson Rose Quilting by