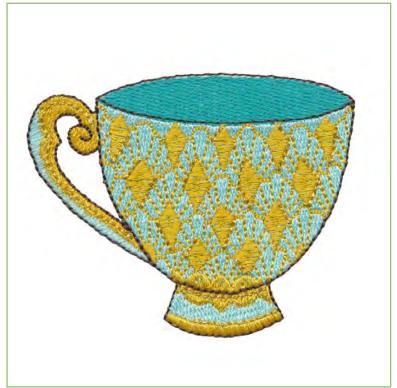

|  |
| • A new seasonal themed set of designs each quarter<br>• 10 – 15 designs in each                                               |  |
| S Bonus Collections                                                                                                            |  |
| Select 15 OESD Embroidery Collections                                                                                          |  |









## Tiny Treasures

- \* Collection No. 12819
- \* 20 Designs
- **\*** \$34.99

























































### Petals In Bloom

- \* Collection No. 12820
- \* 24 Files / 8 Designs
- **\*** \$34.99
- Includes designs in 3 sizes

























# A Spot Of Tea

\* Collection No. 12818

\* 10 Designs

**\*** \$34.99

































#### Crimson Rose Quilting by Jessica Schick

- \* Collection No. 80302
- \* 28 Files / 14 Designs
- **\*** \$34.99
- \* 14 designs in both single and triple runs









































# Quilting by Design with Jessica Schick

- \* Collection No. 80196
- \* 50 Designs
- **\*** \$74.99
- \* Project instructions included





































































































































| COLLECTION NAME:                          | COST:   |
|-------------------------------------------|---------|
| * Tiny Treasures                          | \$34.99 |
| * Petals In Bloom                         | \$34.99 |
| * A Spot Of Tea                           | \$34.99 |
| * Crimson Rose Quilting by Jessica Schi