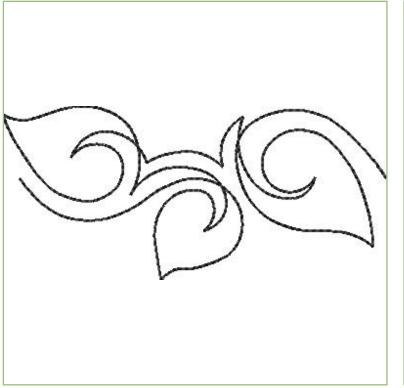

#### Crimson Rose Quilting by Jessica Schick

- \* Collection No. 80302
- \* 28 Files / 14 Designs
- **\*** \$34.99
- \* 14 designs in both single and triple runs