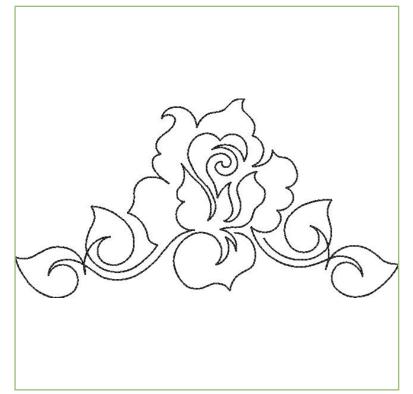

#### Crimson Rose Quilting by Jessica Schick

- \* Collection No. 80302
- \* 28 Files / 14 Designs
- **\*** \$34.99
- \* 14 designs in both single and triple runs