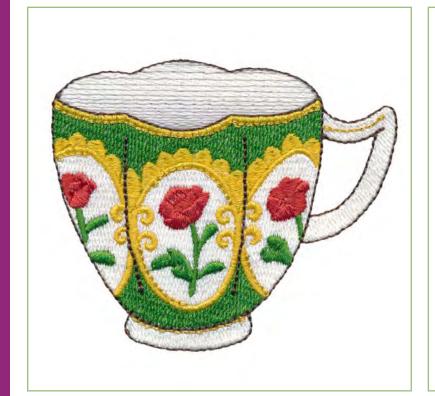

|  |
| • A new seasonal themed set of designs each quarter<br>• 10 – 15 designs in each                                               |  |
| S Bonus Collections                                                                                                            |  |
| Select 15 OESD Embroidery Collections                                                                                          |  |









## Tiny Treasures

- \* Collection No. 12819
- \* 20 Designs
- **\*** \$34.99

























































### Petals In Bloom

- \* Collection No. 12820
- \* 24 Files / 8 Designs
- **\*** \$34.99
- Includes designs in 3 sizes

























# A Spot Of Tea

\* Collection No. 12818

\* 10 Designs

**\*** \$34.99

































#### Crimson Rose Quilting by Jessica Schick

- \* Collection No. 80302
- \* 28 Files / 14 Designs
- **\*** \$34.99
- \* 14 designs in both single and triple runs









































# Quilting by Design with Jessica Schick

- \* Collection No. 80196
- \* 50 Designs
- **\*** \$74.99
- \* Project instructions included





































































































































| COLLECTION NAME:                          | COST:   |
|-------------------------------------------|---------|
| * Tiny Treasures                          | \$34.99 |
| * Petals In Bloom                         | \$34.99 |
| * A Spot Of Tea                           | \$34.99 |
| * Crimson Rose Qu