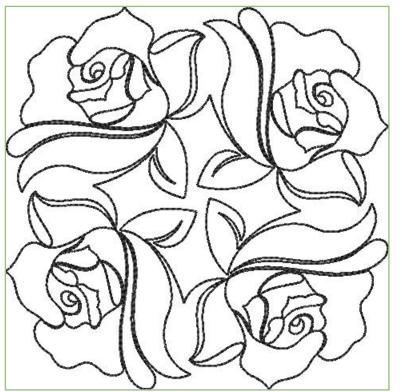

#### Crimson Rose Quilting by Jessica Schick

- \* Collection No. 80302
- \* 28 Files / 14 Designs
- **\*** \$34.99
- \* 14 designs in both single and triple runs