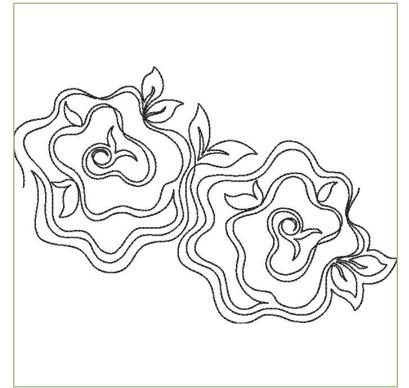

#### Crimson Rose Quilting by Jessica Schick

- \* Collection No. 80302
- \* 28 Files / 14 Designs
- **\*** \$34.99
- \* 14 designs in both single and triple runs