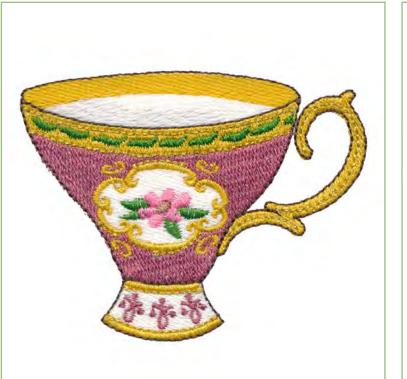

|  |
| • A new seasonal themed set of designs each quarter<br>• 10 – 15 designs in each                                               |  |
| S Bonus Collections                                                                                                            |  |
| Select 15 OESD Embroidery Collections                                                                                          |  |









## Tiny Treasures

- \* Collection No. 12819
- \* 20 Designs
- **\*** \$34.99

























































### Petals In Bloom

- \* Collection No. 12820
- \* 24 Files / 8 Designs
- **\*** \$34.99
- Includes designs in 3 sizes

























# A Spot Of Tea

\* Collection No. 12818

\* 10 Designs

**\*** \$34.99

































#### Crimson Rose Quilting by Jessica Schick

- \* Collection No. 80302
- \* 28 Files / 14 Designs
- **\*** \$34.99
- \* 14 designs in both single and triple runs









































# Quilting by Design with Jessica Schick

- \* Collection No. 80196
- \* 50 Designs
- **\*** \$74.99
- \* Project instructions included





































































































































| COLLECTION NAME:                          | COST:   |
|-------------------------------------------|---------|
| * Tiny Treasures                          | \$34.99 |
| * Petals In Bloom                         | \$34.99 |
| * A Spot Of Tea                           | \$34.99 |
| * Crimson Rose Quilting by Jessica Sc