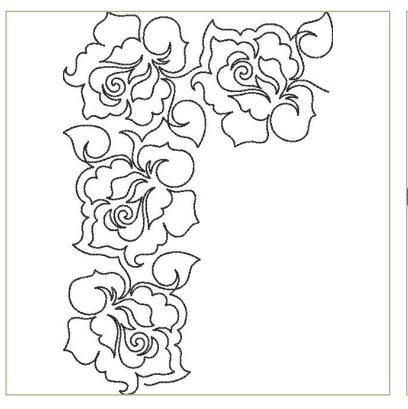

#### Crimson Rose Quilting by Jessica Schick

- \* Collection No. 80302
- \* 28 Files / 14 Designs
- **\*** \$34.99
- \* 14 designs in both single and triple runs