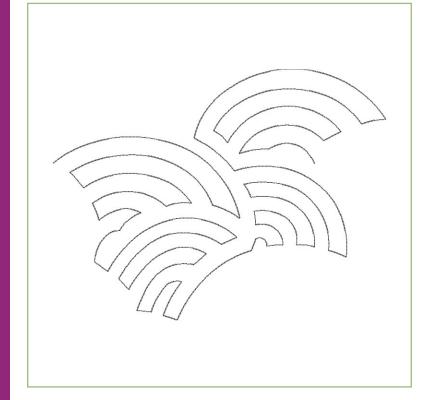

#### Crimson Rose Quilting by Jessica Schick

- \* Collection No. 80302
- \* 28 Files / 14 Designs
- **\*** \$34.99
- \* 14 designs in both single and triple runs

# Quilting by Design with Jessica Schick

- \* Collection No. 80196
- \* 50 Designs
- **\*** \$74.99
- \* Project instructions included

| COLLECTION NAME:                          | COST:   |
|-------------------------------------------|---------|
| * Tiny Treasures                          | \$34.99 |
| * Petals In Bloom                         | \$34.99 |
| * A Spot Of Tea                           | \$34.99 |
| * Crimson Rose Quilting by Jessica Schick | \$34.99 |
| * Quilting by Design with Jessica Schick  | \$74.99 |