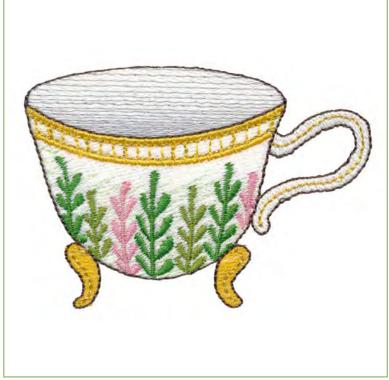

|  |
| • A new seasonal themed set of designs each quarter<br>• 10 – 15 designs in each                                               |  |
| S Bonus Collections                                                                                                            |  |
| Select 15 OESD Embroidery Collections                                                                                          |  |









## Tiny Treasures

- \* Collection No. 12819
- \* 20 Designs
- **\*** \$34.99

























































### Petals In Bloom

- \* Collection No. 12820
- \* 24 Files / 8 Designs
- **\*** \$34.99
- Includes designs in 3 sizes

























# A Spot Of Tea

\* Collection No. 12818

\* 10 Designs

**\*** \$34.99

































#### Crimson Rose Quilting by Jessica Schick

- \* Collection No. 80302
- \* 28 Files / 14 Designs
- **\*** \$34.99
- \* 14 designs in both single and triple runs









































# Quilting by Design with Jessica Schick

- \* Collection No. 80196
- \* 50 Designs
- **\*** \$74.99
- \* Project instructions included





































































































































| COLLECTION NAME:                          | COST:   |
|-------------------------------------------|---------|
| * Tiny Treasures                          | \$34.99 |
| * Petals In Bloom                         | \$34.99 |
| * A Spot Of Tea                           | \$34.99 |
| * Crimson Rose Quilting by Jess