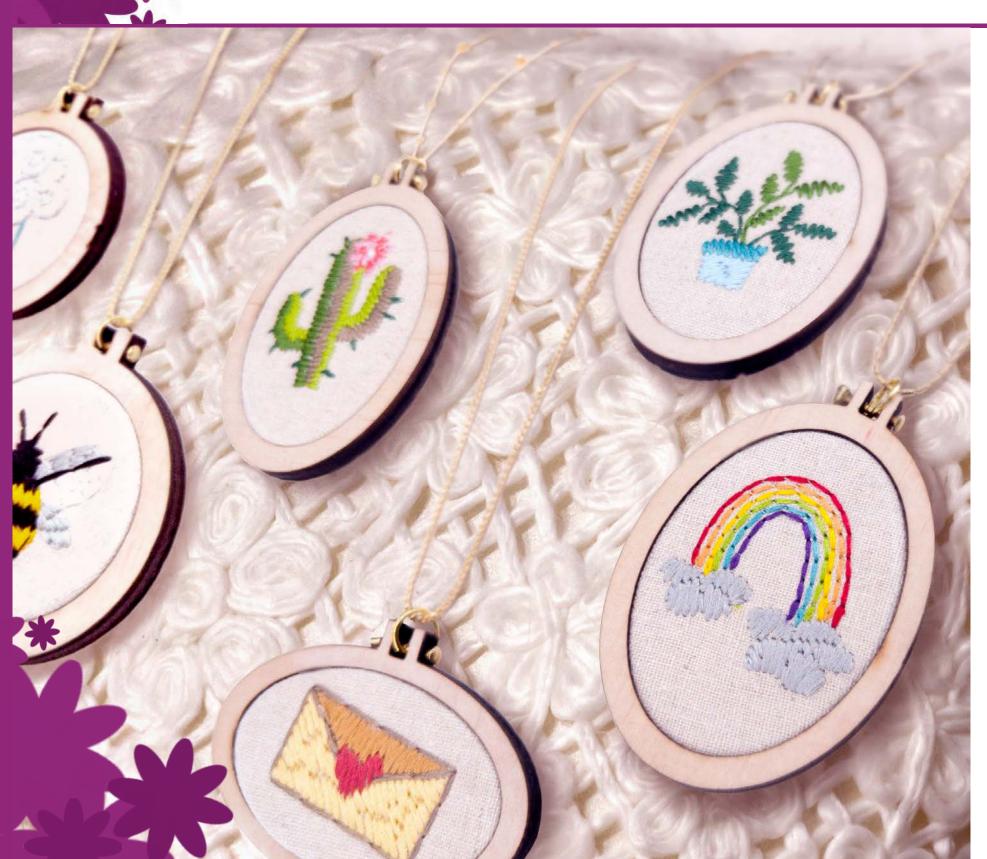

ollections                                                                                                            |  |
| <ul><li>Easy and fun project designs with step-by-step instructions</li><li>At least 10 inspiring projects each year</li></ul> |  |
| Seasonal Bundles                                                                                                               |  |
| • A new seasonal themed set of designs each quarter<br>• 10 – 15 designs in each                                               |  |
| S Bonus Collections                                                                                                            |  |
| Select 15 OESD Embroidery Collections                                                                                          |  |









## Tiny Treasures

- \* Collection No. 12819
- \* 20 Designs
- **\*** \$34.99

























































### Petals In Bloom

- \* Collection No. 12820
- \* 24 Files / 8 Designs
- **\*** \$34.99
- Includes designs in 3 sizes

























# A Spot Of Tea

\* Collection No. 12818

\* 10 Designs

**\*** \$34.99

































#### Crimson Rose Quilting by Jessica Schick

- \* Collection No. 80302
- \* 28 Files / 14 Designs
- **\*** \$34.99
- \* 14 designs in both single and triple runs









































# Quilting by Design with Jessica Schick

- \* Collection No. 80196
- \* 50 Designs
- **\*** \$74.99
- \* Project instructions included