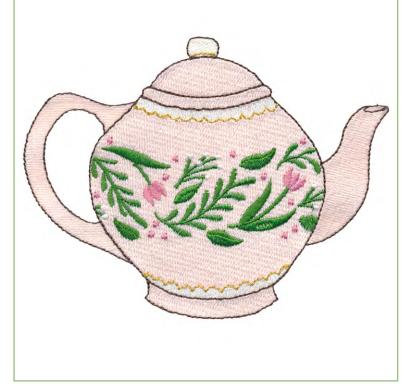

|  |
| • A new seasonal themed set of designs each quarter<br>• 10 – 15 designs in each                                               |  |
| S Bonus Collections                                                                                                            |  |
| Select 15 OESD Embroidery Collections                                                                                          |  |









## Tiny Treasures

- \* Collection No. 12819
- \* 20 Designs
- **\*** \$34.99

























































### Petals In Bloom

- \* Collection No. 12820
- \* 24 Files / 8 Designs
- **\*** \$34.99
- Includes designs in 3 sizes

























# A Spot Of Tea

\* Collection No. 12818

\* 10 Designs

**\*** \$34.99

































#### Crimson Rose Quilting by Jessica Schick

- \* Collection No. 80302
- \* 28 Files / 14 Designs
- **\*** \$34.99
- \* 14 designs in both single and triple runs









































# Quilting by Design with Jessica Schick

- \* Collection No. 80196
- \* 50 Designs
- **\*** \$74.99
- \* Project instructions included





































































































































| COLLECTION NAME:                          | COST:   |
|-------------------------------------------|---------|
| * Tiny Treasures                          | \$34.99 |
| * Petals In Bloom                         | \$34.99 |
| * A Spot Of Tea                           | \$34.99 |
| * Crimson Rose Quilting by Je