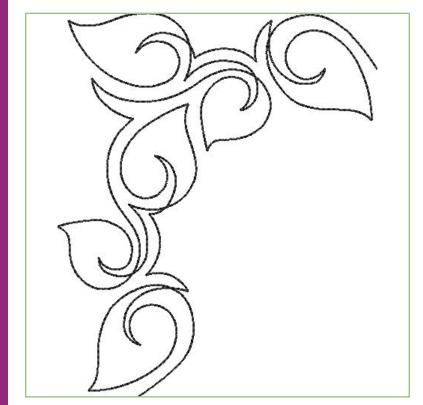

#### Crimson Rose Quilting by Jessica Schick

- \* Collection No. 80302
- \* 28 Files / 14 Designs
- **\*** \$34.99
- \* 14 designs in both single and triple runs