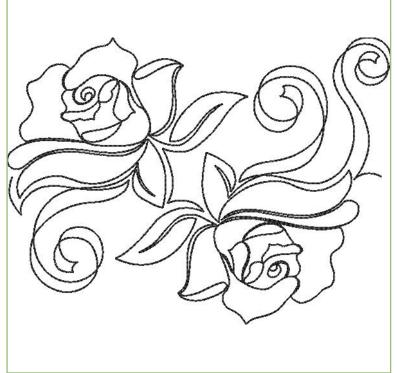

#### Crimson Rose Quilting by Jessica Schick

- \* Collection No. 80302
- \* 28 Files / 14 Designs
- **\*** \$34.99
- \* 14 designs in both single and triple runs