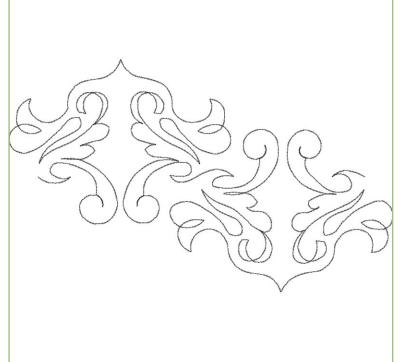

#### Crimson Rose Quilting by Jessica Schick

- \* Collection No. 80302
- \* 28 Files / 14 Designs
- **\*** \$34.99
- \* 14 designs in both single and triple runs

# Quilting by Design with Jessica Schick

- \* Collection No. 80196
- \* 50 Designs
- **\*** \$74.99
- \* Project instructions included

| COLLECTION NAME:                          | COST:   |
|-------------------------------------------|---------|
| * Tiny Treasures                          | \$34.99 |
| * Petals In Bloom                         | \$34.99 |
| * A Spot Of Tea                           | \$34.99 |
| * Crimson Rose Quilting by Jessica Schick | \$34.99 |
| * Quilting by Design with Jessica Schick  | \$74.99 |