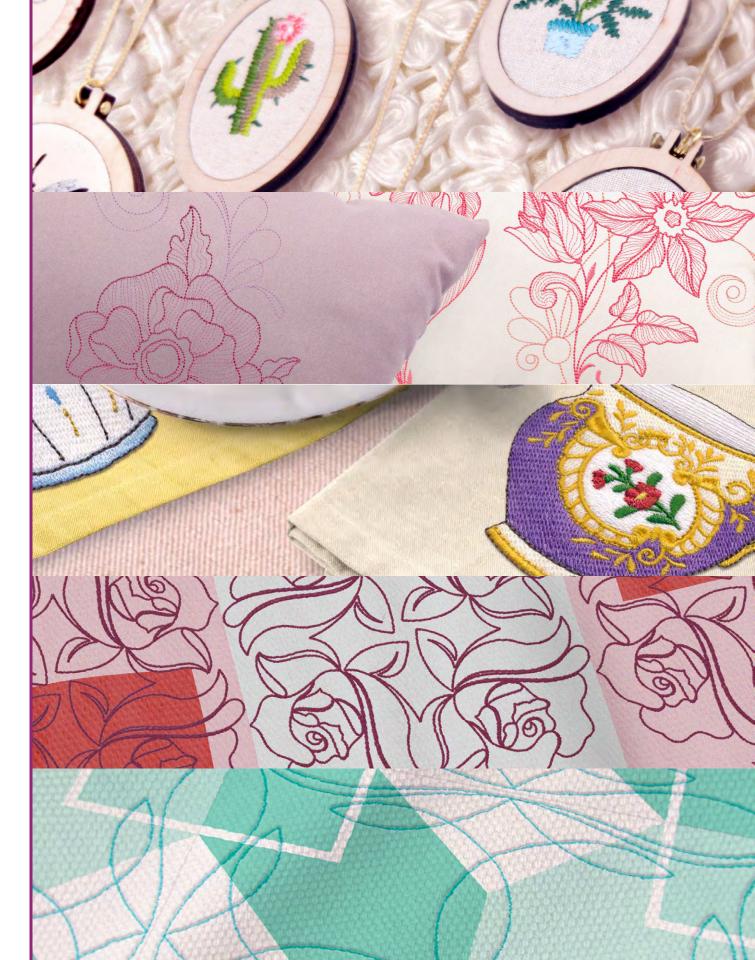

## Tiny Treasures

- \* Collection No. 12819
- \* 20 Designs
- **\*** \$34.99

### Petals In Bloom

- \* Collection No. 12820
- \* 24 Files / 8 Designs
- **\*** \$34.99
- Includes designs in 3 sizes

# A Spot Of Tea

\* Collection No. 12818

\* 10 Designs

**\*** \$34.99

#### Crimson Rose Quilting by Jessica Schick

- \* Collection No. 80302
- \* 28 Files / 14 Designs
- **\*** \$34.99
- \* 14 designs in both single and triple runs

# Quilting by Design with Jessica Schick

- \* Collection No. 80196
- \* 50 Designs
- **\*** \$74.99
- \* Project instructions included

| COLLECTION NAME:                          | COST:   |
|-------------------------------------------|---------|
| * Tiny Treasures                          | \$34.99 |
| * Petals In Bloom                         | \$34.99 |
| * A Spot Of Tea                           | \$34.99 |
| * Crimson Rose Quilting by Jessica Schick | \$34.99 |
| * Quilting by Design with Jessica Schick  | \$74.99 |