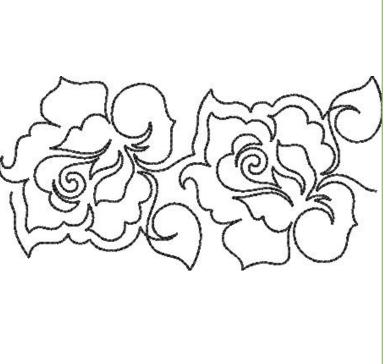

#### Crimson Rose Quilting by Jessica Schick

- \* Collection No. 80302
- \* 28 Files / 14 Designs
- **\*** \$34.99
- \* 14 designs in both single and triple runs