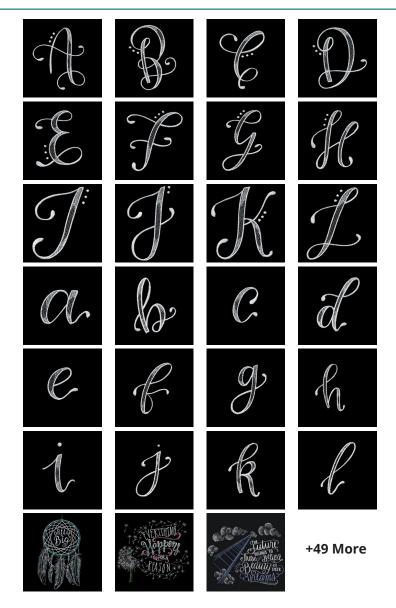

hale 0131 Smoke 0134 Smoky 0152 Dolphin 0176 Fog 0870 Muslin 1123 Caramel Cream 1140 Meringue 3274 Battleship Gray 4071 Glacier Green 4174 Charcoal Collection No. 12831 15 Designs



# Egg Hunt





#### Isacord Thread Colors

- 0010 Silky White 0132 Dark Pewter 0150 Mystik Grey 0230 Easter Dress 0605 Daisy 0660 Vanilla 0700 Bright Yellow 0761 Oat
- 0933 Redwood 1114 Clay 1133 Peru 1200 Sunset Orange 1521 Flamingo 2155 Pink Tulip 2532 Pretty in Pink
- 2830 Wild Iris 3962 River Mist 3963 Hint of Blue 4071 Glacier Green 5115 Baccarat Green 5440 Mint 6011 Tamarack



# Peacock Flourish by Ann Lauer





#### Isacord Thread Colors

0020 Black 0721 Antique 2905 Iris Blue 2910 Grape 3612 Starlight Blue 3640 Lake Blue 4610 Deep Aqua 4625 Seagreen



## Handcrafted Monograms by Shannon Roberts









# FREE SPIRIT









# PUNNY KITCHEN













\*JUSI\* Roll



















Collection No. 90008 25 Files



## HOMEMADE BY TULA PINK





# Look for these upcoming collections!

Freestanding Basket For All Seasons

Squeeze The Day Freshwater Fish All Systems Glow Quilter's Building Blocks Bathtime Buddies Hold My Beer