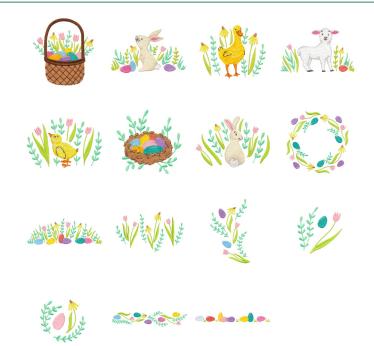

# Egg Hunt

#### Isacord Thread Colors

- 0010 Silky White 0132 Dark Pewter 0150 Mystik Grey 0230 Easter Dress 0605 Daisy 0660 Vanilla 0700 Bright Yellow 0761 Oat
- 0933 Redwood 1114 Clay 1133 Peru 1200 Sunset Orange 1521 Flamingo 2155 Pink Tulip 2532 Pretty in Pink
- 2830 Wild Iris 3962 River Mist 3963 Hint of Blue 4071 Glacier Green 5115 Baccarat Green 5440 Mint 6011 Tamarack