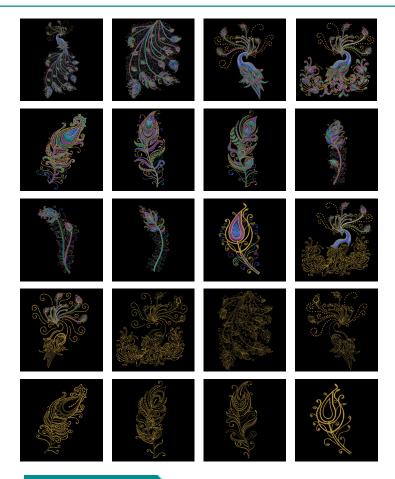

# Peacock Flourish by Ann Lauer

#### Isacord Thread Colors

0020 Black 0721 Antique 2905 Iris Blue 2910 Grape 3612 Starlight Blue 3640 Lake Blue 4610 Deep Aqua 4625 Seagreen