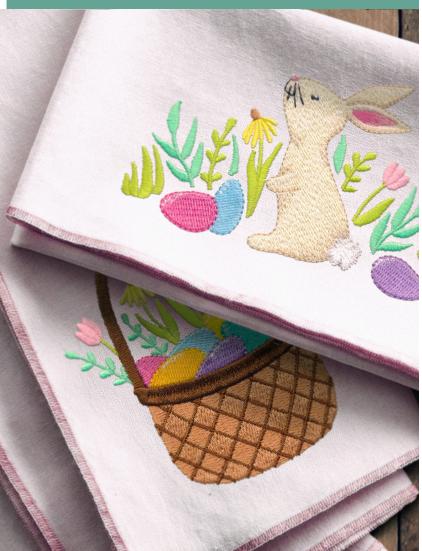

# Egg Hunt

#### Isacord Thread Colors

- 0010 Silky White 0132 Dark Pewter 0150 Mystik Grey 0230 Easter Dress 0605 Daisy 0660 Vanilla 0700 Bright Yellow 0761 Oat
- 0933 Redwood 1114 Clay 1133 Peru 1200 Sunset Orange 1521 Flamingo 2155 Pink Tulip 2532 Pretty in Pink
- 2830 Wild Iris 3962 River Mist 3963 Hint of Blue 4071 Glacier Green 5115 Baccarat Green 5440 Mint 6011 Tamarack