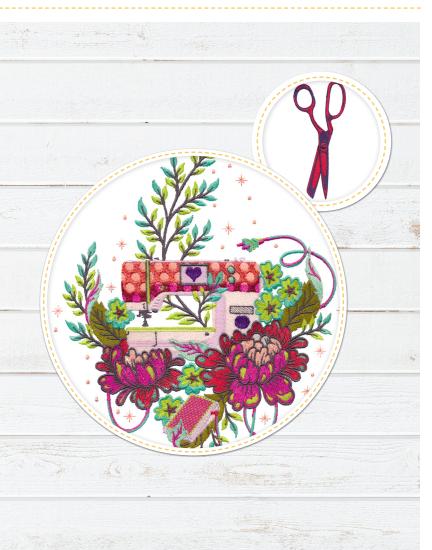

llection No. 12831 15 Designs



# Egg Hunt





#### Isacord Thread Colors

- 0010 Silky White 0132 Dark Pewter 0150 Mystik Grey 0230 Easter Dress 0605 Daisy 0660 Vanilla 0700 Bright Yellow 0761 Oat
- 0933 Redwood 1114 Clay 1133 Peru 1200 Sunset Orange 1521 Flamingo 2155 Pink Tulip 2532 Pretty in Pink
- 2830 Wild Iris 3962 River Mist 3963 Hint of Blue 4071 Glacier Green 5115 Baccarat Green 5440 Mint 6011 Tamarack



# Peacock Flourish by Ann Lauer





#### Isacord Thread Colors

0020 Black 0721 Antique 2905 Iris Blue 2910 Grape 3612 Starlight Blue 3640 Lake Blue 4610 Deep Aqua 4625 Seagreen



## Handcrafted Monograms by Shannon Roberts









# FREE SPIRIT









# PUNNY KITCHEN













\*JUSI\* Roll



















Collection No. 90008 25 Files



## HOMEMADE BY TULA PINK





# Look for these upcoming collections!

Freestanding Basket For All Seasons

Squeeze The Day Freshwater Fish All Systems Glow Quilter's Building Blocks Bathtime Buddies Hold My Beer