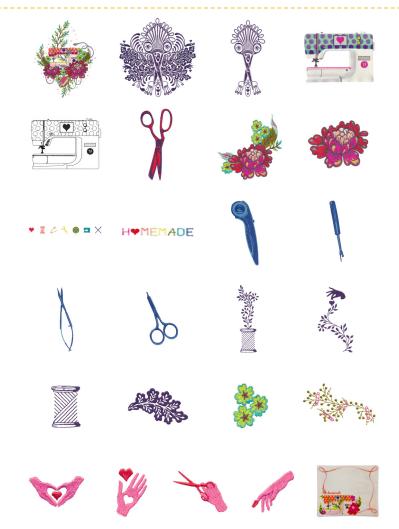

ection No. 12831 15 Designs



# Egg Hunt





#### Isacord Thread Colors

- 0010 Silky White 0132 Dark Pewter 0150 Mystik Grey 0230 Easter Dress 0605 Daisy 0660 Vanilla 0700 Bright Yellow 0761 Oat
- 0933 Redwood 1114 Clay 1133 Peru 1200 Sunset Orange 1521 Flamingo 2155 Pink Tulip 2532 Pretty in Pink
- 2830 Wild Iris 3962 River Mist 3963 Hint of Blue 4071 Glacier Green 5115 Baccarat Green 5440 Mint 6011 Tamarack



# Peacock Flourish by Ann Lauer





#### Isacord Thread Colors

0020 Black 0721 Antique 2905 Iris Blue 2910 Grape 3612 Starlight Blue 3640 Lake Blue 4610 Deep Aqua 4625 Seagreen



## Handcrafted Monograms by Shannon Roberts









# FREE SPIRIT









# PUNNY KITCHEN













\*JUSI\* Roll



















Collection No. 90008 25 Files



## HOMEMADE BY TULA PINK





# Look for these upcoming collections!

Freestanding Basket For All Seasons

Squeeze The Day Freshwater Fish All Systems Glow Quilter's Building Blocks Bathtime Buddies Hold My Beer