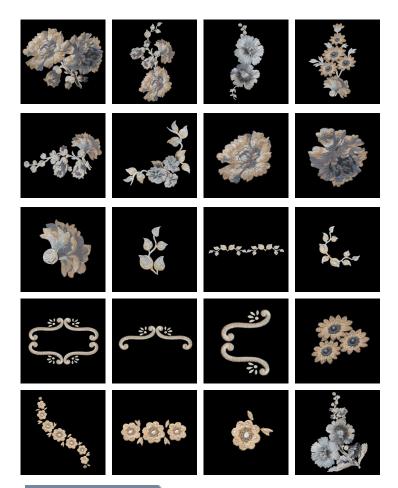

# Blackwood Cottage by Kaye England

#### Isacord Thread Colors

0010 Silky White 0020 Black 0111 Whale 0131 Smoke 0134 Smoky 0152 Dolphin 0176 Fog 0870 Muslin 1123 Caramel Cream 1140 Meringue 3274 Battleship Gray 4071 Glacier Green 4174 Charcoal Collection No. 12831 15 Designs