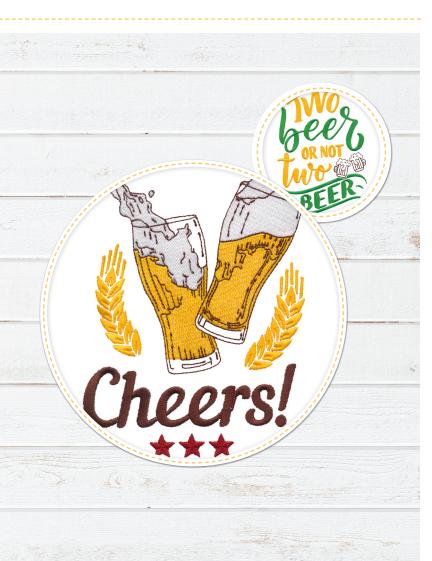

## HOLD MY BEER

#### **Isacord Thread Colors**

 0017
 Paper White

 0700
 Bright Yellow

 1032
 Bronze

 1346
 Cinnamon

 1514
 Brick

 5510
 Emerald

 5555
 Deep Green