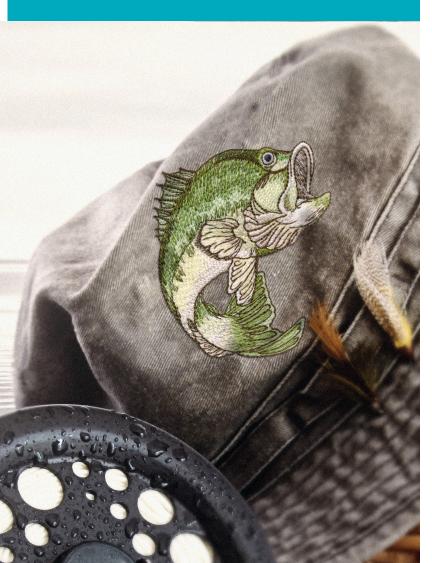

# **Freshwater Fish**

0128 Navajo 0232 Seaweed 0352 Marsh 0453 Army Drab 0455 Umber 0640 Parchment 0670 Cream 0672 Baquette 0674 Armour 0713 Lemon 0811 Candielight 0873 Stone 1060 Shrimp Pink 1061 Taupe 1351 Starfish 1375 Dark Charcoa 1543 Rusty Rose 1565 Espresso 1560 Twine 2051 Teaberry 3750 Winter Frost 3852 Manatee 3951 Azure Blue 3953 Ocean Blue 3953 Ocean Blue 3953 Wirt 4073 Metal 4174 Charcoal 4240 Spearmint 4250 Snomoon 4752 Vintage Blue 5552 Palm Leaf 5555 Deep Green 5650 Spring Frost 5664 Willow 5822 Kiwi 5833 Limabean 5933 Grasshopper 5934 Moss Green 6051 Jalapeno 6051 Jold Lace 6141 Spring Green 6151 Lemongrass Collection No. 82027 25 Designs