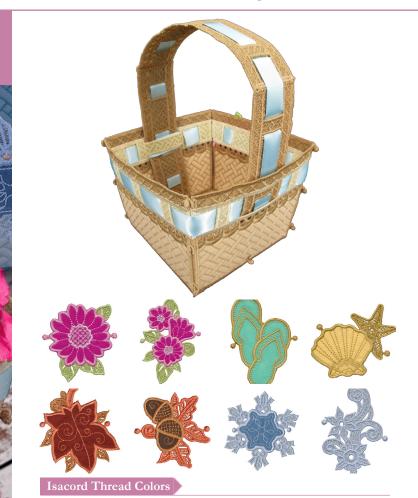

### Freestanding Basket For All Seasons

- 0101 Eggshell 0552 Flax 0781 Candlewick 1123 Caramel Cream 1133 Peru 1430 Melon 2550 Soft Pink
- 3650 Ice Cap
- 6141 Spring Green