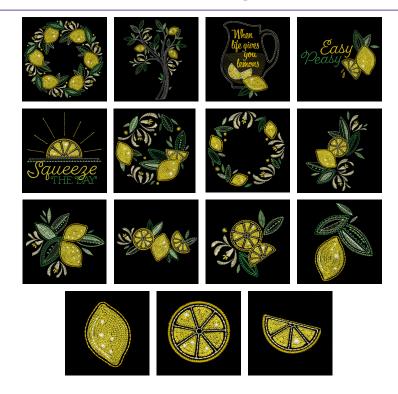

# **Squeeze The Day**

#### Isacord Thread Colors

0010 Silky White 0310 Yellow 0311 Canary 0520 Daffodil 0672 Baquette 5510 Emerald 5610 Bright Mint 5740 Mint