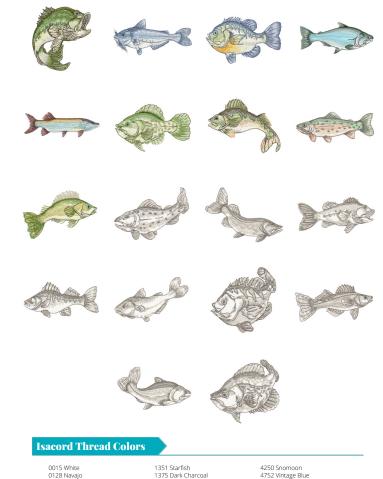

# **Freshwater Fish**

0128 Navajo 0232 Seaweed 0352 Marsh 0453 Army Drab 0455 Umber 0640 Parchment 0670 Cream 0672 Baquette 0674 Armour 0713 Lemon 0811 Candielight 0873 Stone 1060 Shrimp Pink 1061 Taupe 1351 Starfish 1375 Dark Charcoa 1543 Rusty Rose 1565 Espresso 1560 Twine 2051 Teaberry 3750 Winter Frost 3852 Manatee 3951 Azure Blue 3953 Ocean Blue 3953 Ocean Blue 3953 Wirt 4073 Metal 4174 Charcoal 4240 Spearmint 4250 Snomoon 4752 Vintage Blue 5552 Palm Leaf 5555 Deep Green 5650 Spring Frost 5664 Willow 5822 Kiwi 5833 Limabean 5933 Grasshopper 5934 Moss Green 6051 Jalapeno 6051 Jold Lace 6141 Spring Green 6151 Lemongrass Collection No. 82027 25 Designs