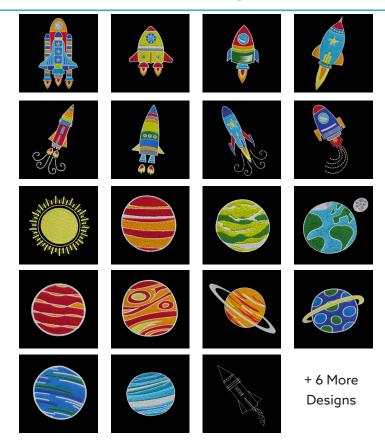

### All Systems Glow by Benartex

#### Isacord Thread Colors

0108 Cobblestone 0220 Sunbeam 0904 Spanish Gold 1260 ISA TEXLIGHT 1800 Wildfire 3274 Battleship Gray 3612 Starlight Blue 3713 Cornflower Blue 3910 Crystal Blue 4113 Alexis Blue 5633 Lime 6031 Limelight