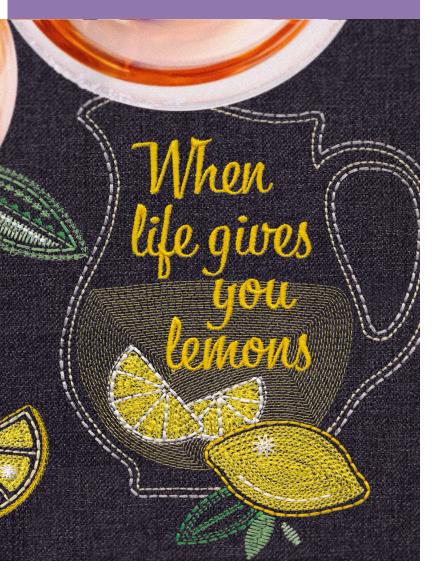

# **Squeeze The Day**

#### Isacord Thread Colors

0010 Silky White 0310 Yellow 0311 Canary 0520 Daffodil 0672 Baquette 5510 Emerald 5610 Bright Mint 5740 Mint