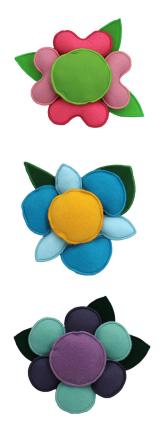

## FLORAL BLOOMING PIN CUSHIONS

#### Collection No. 51254 • 3 Designs

## **INCLUDED DESIGNS:**

#### **ISACORD THREAD COLORS:**

| 0704 | 3045 | 5324 |
|------|------|------|
| 2155 | 4113 | 5500 |
| 2220 | 4152 | 5513 |
| 2864 | 5050 | 5830 |