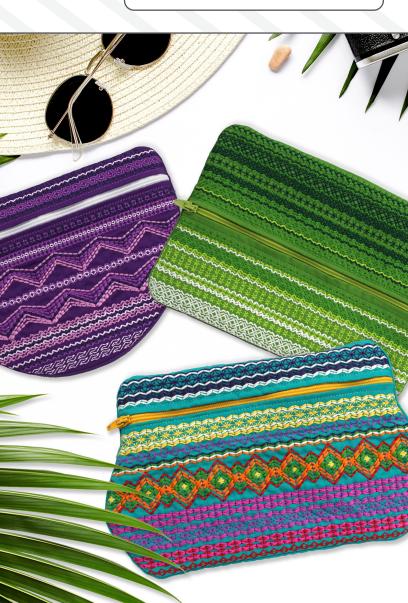

## TAPESTRY ZIPPER BAGS

#### Collection No. 12869 • 3 Designs in 2 sizes

## **INCLUDED DESIGNS:**

| ISACORD | THRE | AD COLORS: |  |
|---------|------|------------|--|
| 0670    | 2640 | 5326       |  |
| 0713    | 2655 | 5722       |  |
| 1102    | 2912 | 5912       |  |
| 1800    | 2953 |            |  |
| 2508    | 4620 |            |  |
|         |      |            |  |