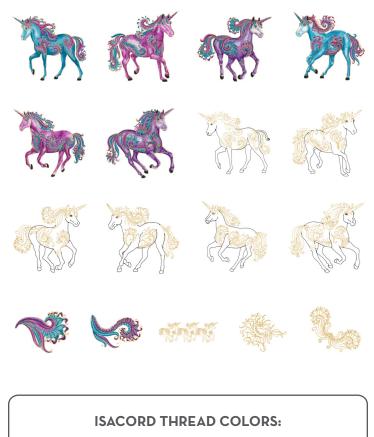

## BELIEVE IN UNICORNS BY ANN LAUER

## Collection No. 80331 • 18 Designs

## **INCLUDED DESIGNS:**

| 0015 | 2650 | 2830 | 3040 |
|------|------|------|------|
| 0020 | 2704 | 2900 | 4101 |
| 0741 | 2711 | 2905 | 4116 |
| 2506 | 2721 | 2910 | 4122 |
| 2640 | 2732 | 3030 | 4240 |