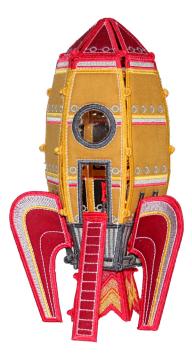

## FREESTANDING ROCKET SHIP

#### Collection No. 12865 • 1 Design

## **INCLUDED DESIGN:**

| 0020 | 0622 |  |
|------|------|--|
| 0138 | 1010 |  |
| 0142 | 1805 |  |