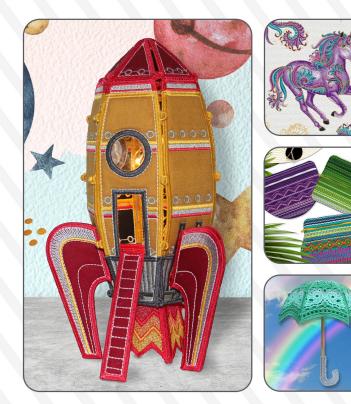

## FREESTANDING ROCKET SHIP

#### Collection No. 12865 • 1 Design

## **INCLUDED DESIGN:**

| 0020 | 0622 |  |
|------|------|--|
| 0138 | 1010 |  |
| 0142 | 1805 |  |