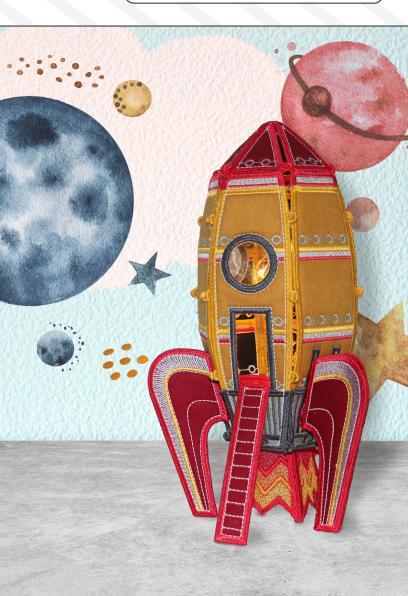

## FREESTANDING ROCKET SHIP

#### Collection No. 12865 • 1 Design

## **INCLUDED DESIGN:**

| 0020 | 0622 |  |
|------|------|--|
| 0138 | 1010 |  |
| 0142 | 1805 |  |