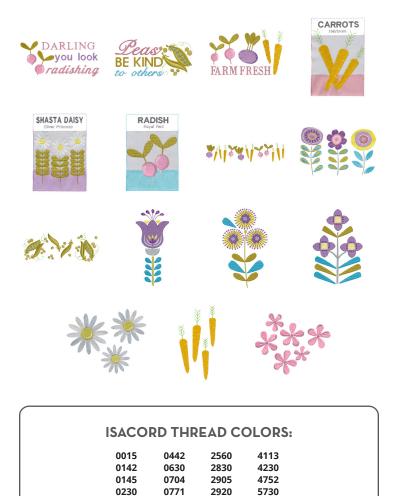

## PLANTED WITH LOVE BY CHERRY GUIDRY

# FARMFRESH

#### Collection No. 80330 • 15 Designs

## **INCLUDED DESIGNS:**