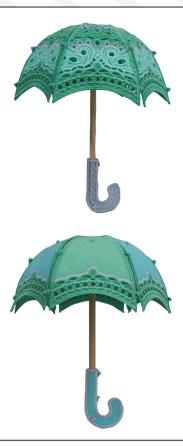

## FREESTANDING UMBRELLAS

## Collection No. 51256 • 2 Designs

## **INCLUDED DESIGNS:**

#### **ISACORD THREAD COLORS:**