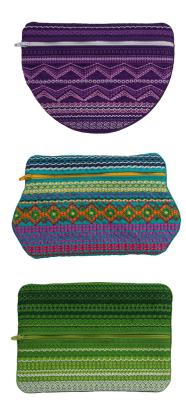

## TAPESTRY ZIPPER BAGS

#### Collection No. 12869 • 3 Designs in 2 sizes

## **INCLUDED DESIGNS:**

| ISACORD | THRE | AD COLORS: |  |
|---------|------|------------|--|
| 0670    | 2640 | 5326       |  |
| 0713    | 2655 | 5722       |  |
| 1102    | 2912 | 5912       |  |
| 1800    | 2953 |            |  |
| 2508    | 4620 |            |  |
|         |      |            |  |