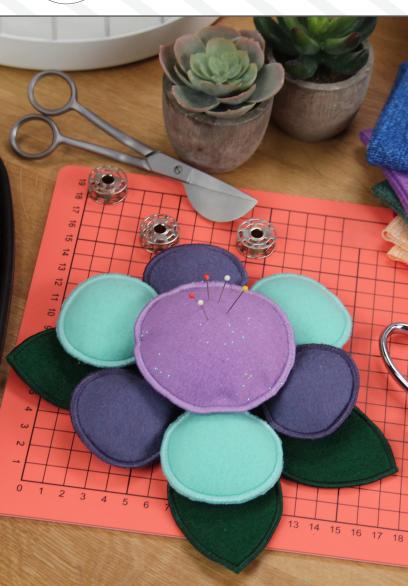

## FLORAL BLOOMING PIN CUSHIONS

#### Collection No. 51254 • 3 Designs

## **INCLUDED DESIGNS:**

#### **ISACORD THREAD COLORS:**

| 0704 | 3045 | 5324 |
|------|------|------|
| 2155 | 4113 | 5500 |
| 2220 | 4152 | 5513 |
| 2864 | 5050 | 5830 |