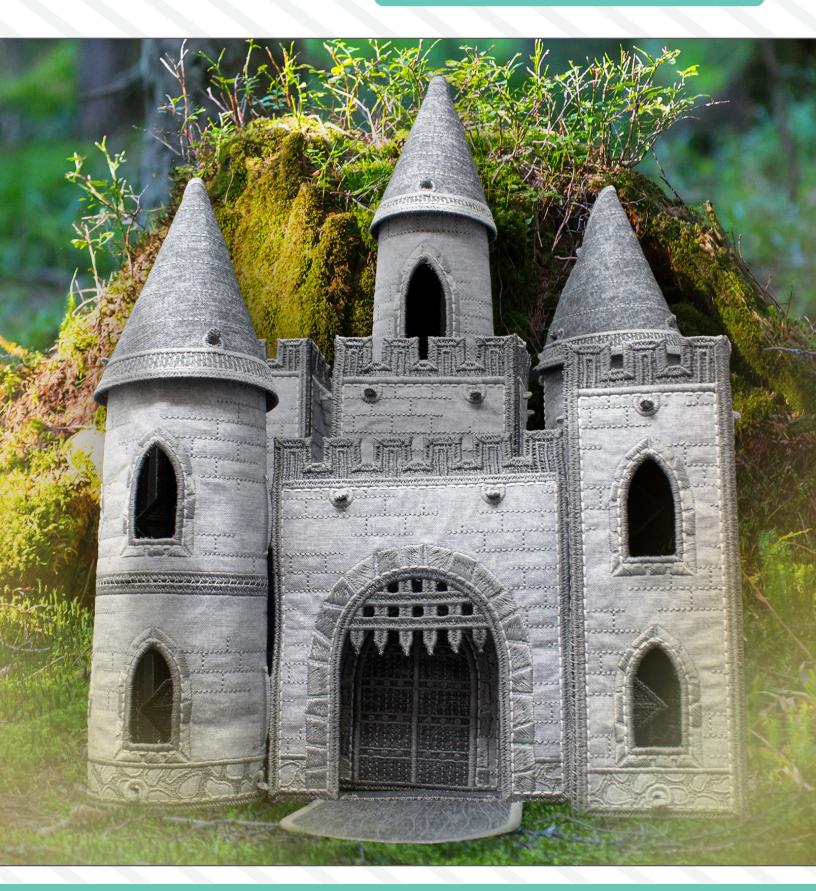

## SPREE STITCHERS CLUB!







# SCAN TO SEE WHAT'S INSIDE







#### **NIFTY NOTES**

COLLECTION NO. 12913 • 15 DESIGNS





#### **HERB GARDEN**

COLLECTION NO. 12914 • 10 DESIGNS



LARGEST DESIGN: 6.25 X 4.19 IN. • PROJECT INSTRUCTIONS INCLUDED



### BEETLE BUGS BY AMMIE GOMEZ

COLLECTION NO. 80341 • 15 DESIGNS



LARGEST DESIGN: 6.51 X 1.25 IN. • PROJECT INSTRUCTIONS INCLUDED



### CORD KEEPERS COLLECTION NO. 12915 • 06 DESIGNS



LARGEST DESIGN: 6.22 X 4.29 IN. • PROJECT INSTRUCTIONS INCLUDED



#### **BEST MOM EVER BY SHANNON ROBERTS**

COLLECTION NO. 90035 • 7 DESIGNS/14 FILES



LARGEST DESIGN: 9.07 X 7.01 IN.



# FREESTANDING CASTLE COLLECTION NO. 51292 1 DESIGN/ 23 FILES





### TAKE A HIKE COLLECTION NO. 51296 • 10 DESIGNS



LARGEST DESIGN: 4.01 X 4.01 IN.



### HELLO HEELS BY CYNTHIA FRENETTE COLLECTION NO. 90033 • 10 DESIGNS



LARGEST DESIGN: 6.20 X 4.73 IN.