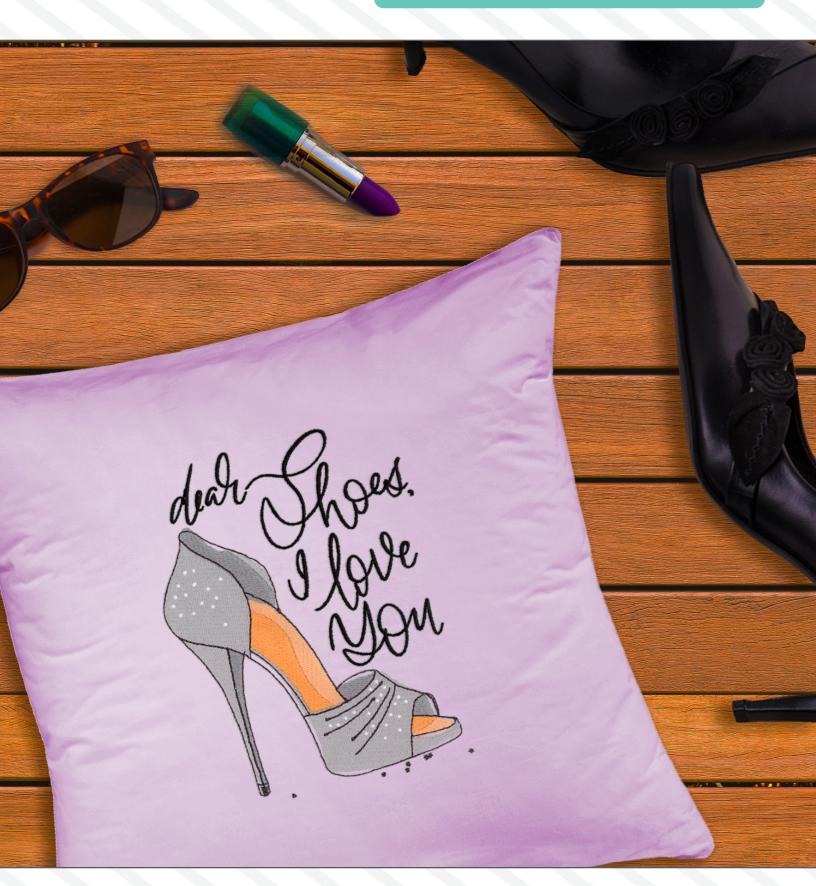

### HELLO HEELS BY CYNTHIA FRENETTE COLLECTION NO. 90033 • 10 DESIGNS

LARGEST DESIGN: 6.20 X 4.73 IN.