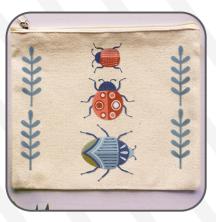

### BEETLE BUGS BY AMMIE GOMEZ

COLLECTION NO. 80341 • 15 DESIGNS

LARGEST DESIGN: 6.51 X 1.25 IN. • PROJECT INSTRUCTIONS INCLUDED