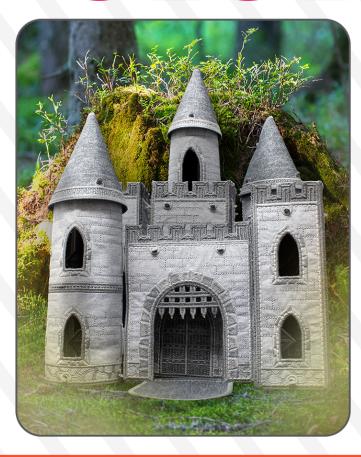

## SPREE STITCHERS CLUB!







# SCAN TO SEE WHAT'S INSIDE







#### **NIFTY NOTES**

COLLECTION NO. 12913 • 15 DESIGNS





#### **HERB GARDEN**

COLLECTION NO. 12914 • 10 DESIGNS



LARGEST DESIGN: 6.25 X 4.19 IN. • PROJECT INSTRUCTIONS INCLUDED



### BEETLE BUGS BY AMMIE GOMEZ

COLLECTION NO. 80341 • 15 DESIGNS



LARGEST DESIGN: 6.51 X 1.25 IN. • PROJECT INSTRUCTIONS INCLUDED



### CORD KEEPERS COLLECTION NO. 12915 • 06 DESIGNS



LARGEST DESIGN: 6.22 X 4.29 IN. • PROJECT INSTRUCTIONS INCLUDED



#### **BEST MOM EVER BY SHANNON ROBERTS**

COLLECTION NO. 90035 • 7 DESIGNS/14 FILES



LARGEST DESIGN: 9.07 X 7.01 IN.



# FREESTANDING CASTLE COLLECTION NO. 51292 1 DESIGN/ 23 FILES





### TAKE A HIKE COLLECTION NO. 51296 • 10 DESIGNS



LARGEST DESIGN: 4.01 X 4.01 IN.



### HELLO HEELS BY CYNTHIA FRENETTE C