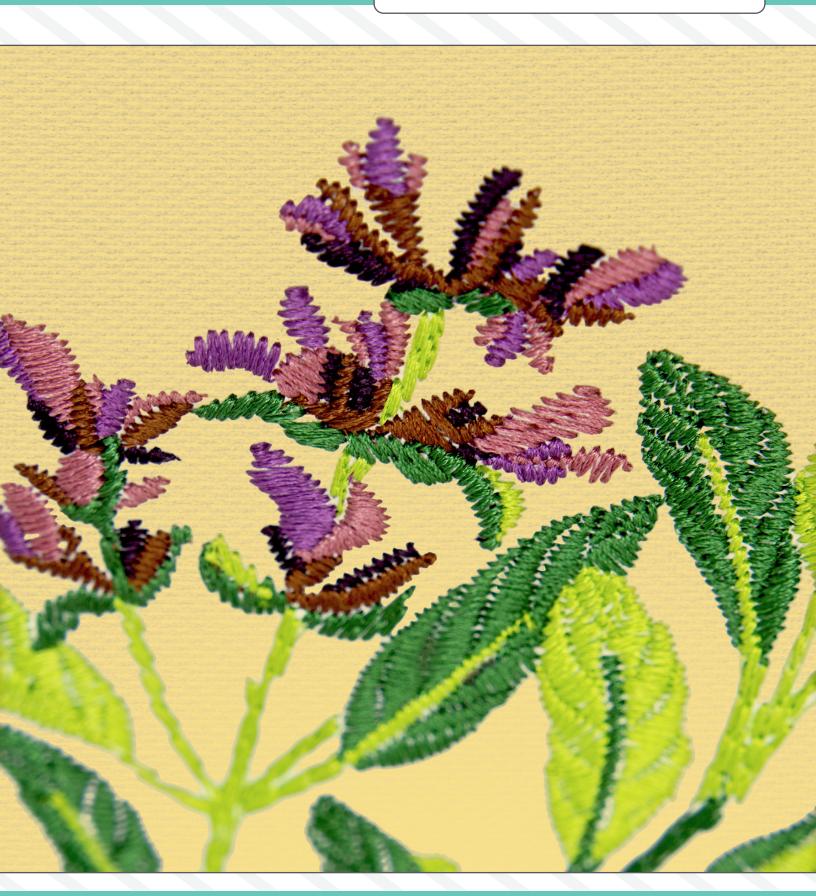

#### **HERB GARDEN**

COLLECTION NO. 12914 • 10 DESIGNS

LARGEST DESIGN: 6.25 X 4.19 IN. • PROJECT INSTRUCTIONS INCLUDED