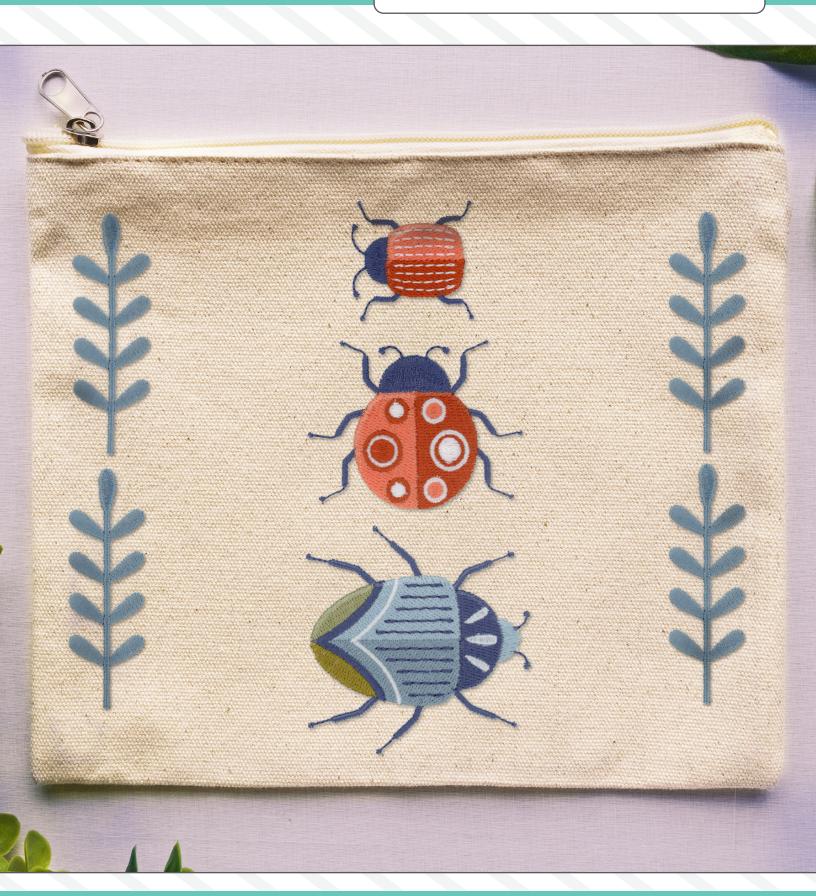

### BEETLE BUGS BY AMMIE GOMEZ

COLLECTION NO. 80341 • 15 DESIGNS

LARGEST DESIGN: 6.51 X 1.25 IN. • PROJECT INSTRUCTIONS INCLUDED