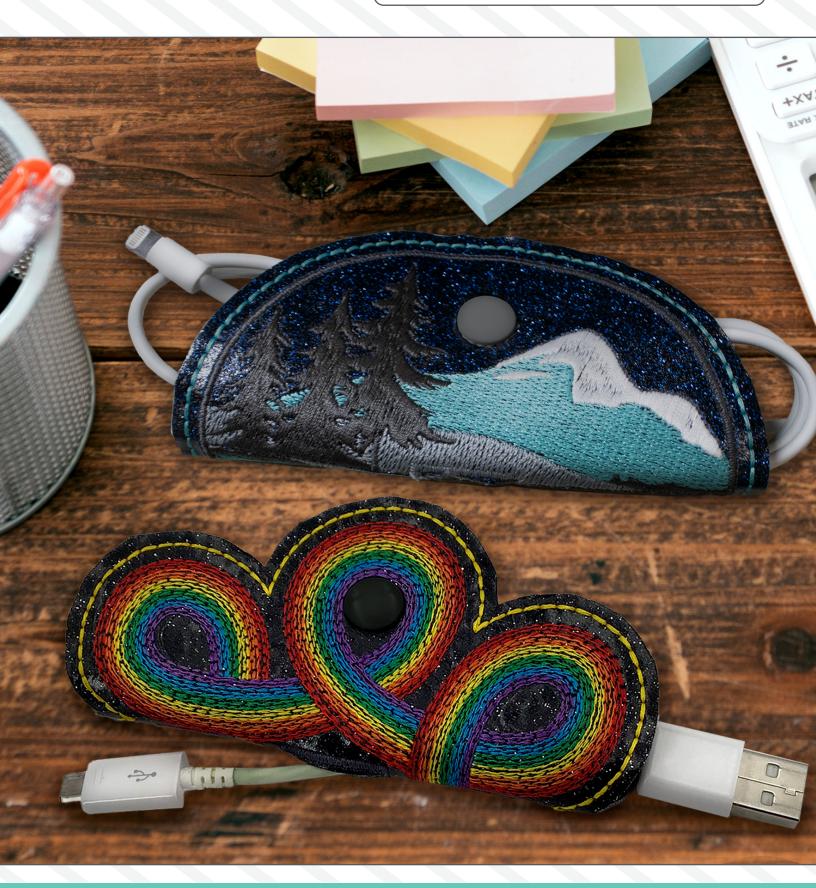

### CORD KEEPERS COLLECTION NO. 12915 • 06 DESIGNS

LARGEST DESIGN: 6.22 X 4.29 IN. • PROJECT INSTRUCTIONS INCLUDED