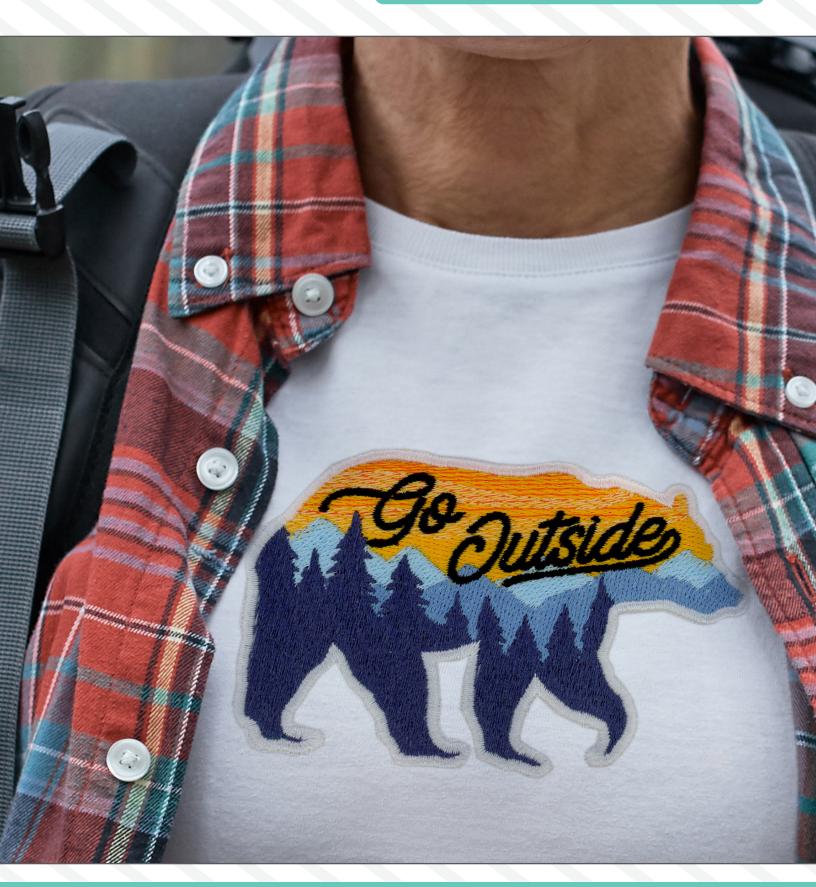

### TAKE A HIKE COLLECTION NO. 51296 • 10 DESIGNS

LARGEST DESIGN: 4.01 X 4.01 IN.