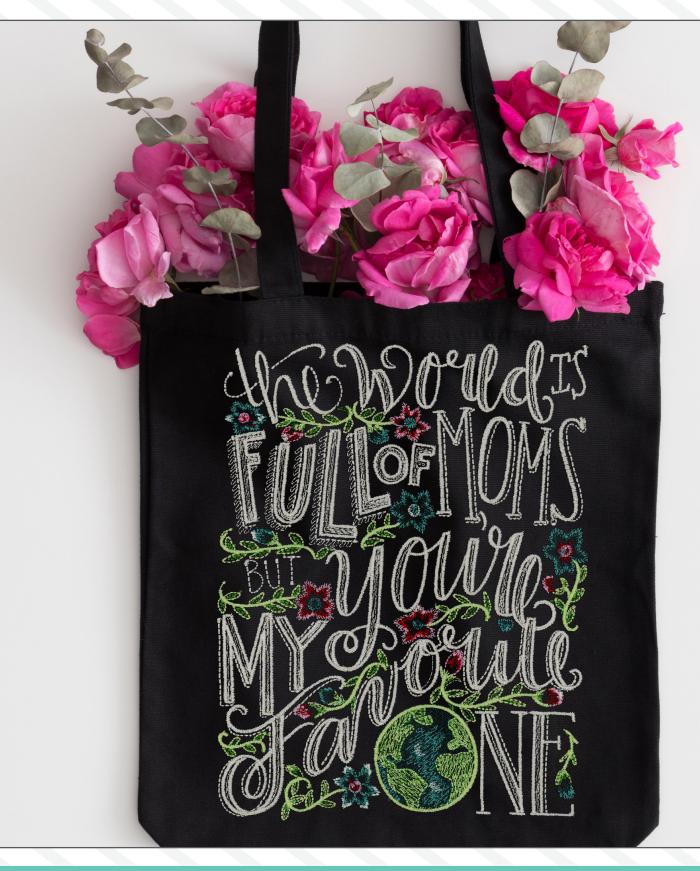

#### **BEST MOM EVER BY SHANNON ROBERTS**

COLLECTION NO. 90035 • 7 DESIGNS/14 FILES

LARGEST DESIGN: 9.07 X 7.01 IN.