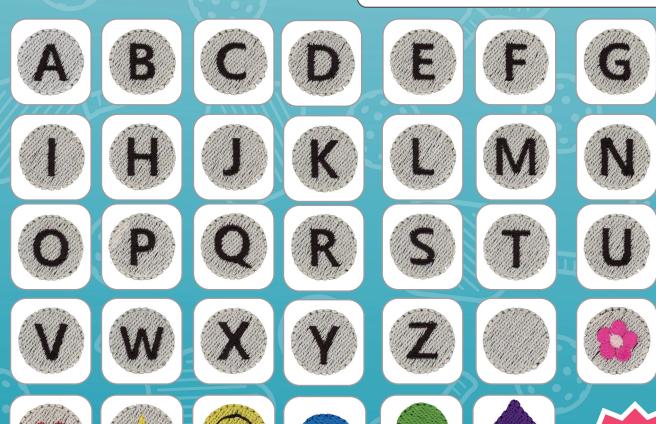

COLLECTION NO. PK80007
5 DESIGNS
LARGEST DESIGN: 5.58 X 5.50 IN.

**ISACORD THREAD COLORS:** 

1321

1342

1532

**COLLECTION NO. 12993 34 DESIGNS** LARGEST DESIGN: 0.84 X 0.68 IN.

| 0015 | 2900 |
|------|------|
| 0020 | 3900 |
| 0310 | 5510 |
| 1900 |      |
| 2171 |      |
| 2508 |      |

# **SPREE EXCLUSIVE**

12993 Friendship Bead Alphabet

PK10081 Tic-Tac-Toe Drawstring Bag

TO SEE ALL INCLUDED DESIGNS