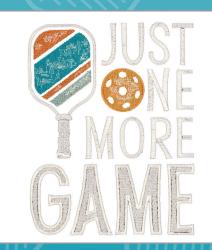

# PICKLEBALL BY COURTNEY MORGENSTERN

COLLECTION NO. PK80006
4 DESIGNS
LARGEST DESIGN: 6.36 X 4.97 IN.
PROJECT INSTRUCTIONS INCLUDED

| 0015 | 4423 |
|------|------|
| 1010 | 4620 |
| 1332 | 4752 |
| 3902 |      |

PK80006 Pickleball by Courtney Morgenstern

PK80007 Touchdown Season by Heather Dutton