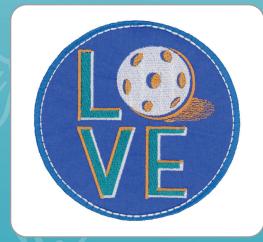

COLLECTION NO. PK80007
5 DESIGNS
LARGEST DESIGN: 5.58 X 5.50 IN.

**ISACORD THREAD COLORS:** 

1321

1342

1532

**COLLECTION NO. 12993 34 DESIGNS** LARGEST DESIGN: 0.84 X 0.68 IN.

| 0015 | 2900 |
|------|------|
| 0020 | 3900 |
| 0310 | 5510 |
| 1900 |      |
| 2171 |      |
| 2508 |      |

PK80006 Pickleball by Courtney Morgenstern

PK80007 Touchdown Season by Heather Dutton