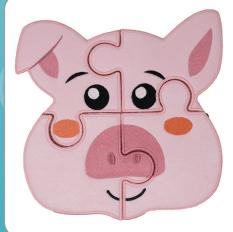

#### **ISACORD THREAD COLORS:**

0010 1913 0020 4620

0184 0870

COLLECTION NO. PK10084
4 DESIGNS/16 FILES
LARGEST DESIGN: 4.96 X 6.48 IN.
COMPLETED PROJECT: 10" W X 10" L
PROJECT INSTRUCTIONS INCLUDED

| 0010 | 0781 | 2152 |
|------|------|------|
| 0020 | 1430 | 2153 |
| 0176 | 1704 | 2155 |
| 0600 | 1902 |      |
| 0608 | 1972 |      |

# **OESD MONTHLY RELEASES**

12984 Steamboat Willie

12991 Freestanding Football Bowl

80383 Geometric Edge to Edge Quilting by Amanda Murphy

PK10064 Ornate Mug Rugs

PK10084 Barnyard Puzzles

PK10094 Split Seam Appliques