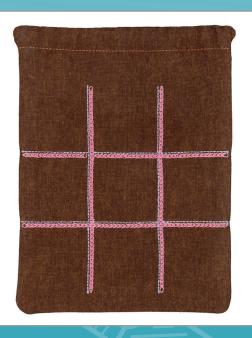

**COLLECTION NO. PK10081** 1 DESIGN/4 FILES COMPLETED PROJECT: 3.00" W X 8.75" H PROJECT INSTRUCTIONS INCLUDED

| 0020 | 2211 |
|------|------|
| 1154 | 3840 |
| 2152 | 4133 |

# **SPREE EXCLUSIVE**

12993 Friendship Bead Alphabet

PK10081 Tic-Tac-Toe Drawstring Bag

TO SEE ALL INCLUDED DESIGNS