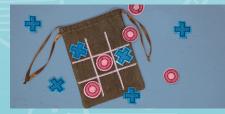

**COLLECTION NO. PK10081** 1 DESIGN/4 FILES COMPLETED PROJECT: 3.00" W X 8.75" H PROJECT INSTRUCTIONS INCLUDED

| 0020 | 2211 |
|------|------|
| 1154 | 3840 |
| 2152 | 4133 |

# **SPREE EXCLUSIVE**

12993 Friendship Bead Alphabet

PK10081 Tic-Tac-Toe Drawstring Bag

TO SEE ALL INCLUDED DESIGNS