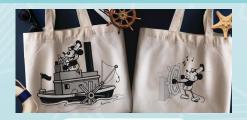

# SPREE STITCHERS CLUB

COLLECTION NO. 12984
10 DESIGNS
LARGEST DESIGN: 8.94 X 1.84 IN.

| 0015 | 0138 |
|------|------|
| 0020 | 3770 |
| 0105 | 4073 |

COLLECTION NO. 12991
1 DESIGN/12 FILES
LARGEST DESIGN: 8.31 X 3.87 IN.
COMPLETED PROJECT: 11" L X 6" W X 5" H
PROJECT INSTRUCTIONS INCLUDED

# **OESD MONTHLY RELEASES**

12984 Steamboat Willie

12991 Freestanding Football Bowl

80383 Geometric Edge to Edge Quilting by Amanda Murphy

PK10064 Ornate Mug Rugs

PK10084 Barnyard Puzzles

PK10094 Split Seam Appliques