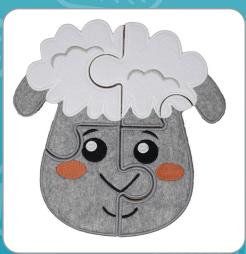

#### **ISACORD THREAD COLORS:**

0010 1913 0020 4620

0184 0870

COLLECTION NO. PK10084
4 DESIGNS/16 FILES
LARGEST DESIGN: 4.96 X 6.48 IN.
COMPLETED PROJECT: 10" W X 10" L
PROJECT INSTRUCTIONS INCLUDED

| 0010 | 0781 | 2152 |
|------|------|------|
| 0020 | 1430 | 2153 |
| 0176 | 1704 | 2155 |
| 0600 | 1902 |      |
| 0608 | 1972 |      |

# **OESD MONTHLY RELEASES**

12984 Steamboat Willie

12991 Freestanding Football Bowl

80383 Geometric Edge to Edge Quilting by Amanda Murphy

PK10064 Ornate Mug Rugs

PK10084 Barnyard Puzzles

PK10094 Split Seam Appliques