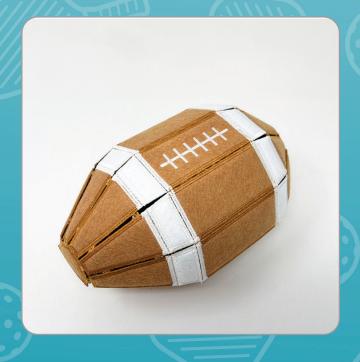

# SPREE STITCHERS CLUB

COLLECTION NO. 12984
10 DESIGNS
LARGEST DESIGN: 8.94 X 1.84 IN.

| 0015 | 0138 |
|------|------|
| 0020 | 3770 |
| 0105 | 4073 |

COLLECTION NO. 12991
1 DESIGN/12 FILES
LARGEST DESIGN: 8.31 X 3.87 IN.
COMPLETED PROJECT: 11" L X 6" W X 5" H
PROJECT INSTRUCTIONS INCLUDED

# **OESD MONTHLY RELEASES**

12984 Steamboat Willie

12991 Freestanding Football Bowl

80383 Geometric Edge to Edge Quilting by Amanda Murphy

PK10064 Ornate Mug Rugs

PK10084 Barnyard Puzzles

PK10094 Split Seam Appliques