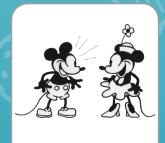

# SPREE STITCHERS CLUB

COLLECTION NO. 12984
10 DESIGNS
LARGEST DESIGN: 8.94 X 1.84 IN.

| 0015 | 0138 |
|------|------|
| 0020 | 3770 |
| 0105 | 4073 |

COLLECTION NO. 12991
1 DESIGN/12 FILES
LARGEST DESIGN: 8.31 X 3.87 IN.
COMPLETED PROJECT: 11" L X 6" W X 5" H
PROJECT INSTRUCTIONS INCLUDED

# **OESD MONTHLY RELEASES**

12984 Steamboat Willie

12991 Freestanding Football Bowl

80383 Geometric Edge to Edge Quilting by Amanda Murphy

PK10064 Ornate Mug Rugs

PK10084 Barnyard Puzzles

PK10094 Split Seam Appliques