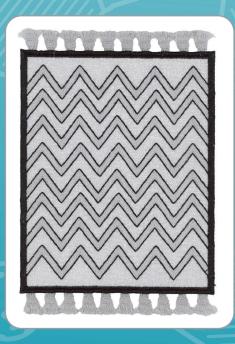

COLLECTION NO. PK10094
4 DESIGNS
LARGEST DESIGN: 5.71 X 5.76 IN.
PROJECT INSTRUCTIONS INCLUDED

**ISACORD THREAD COLORS:** 