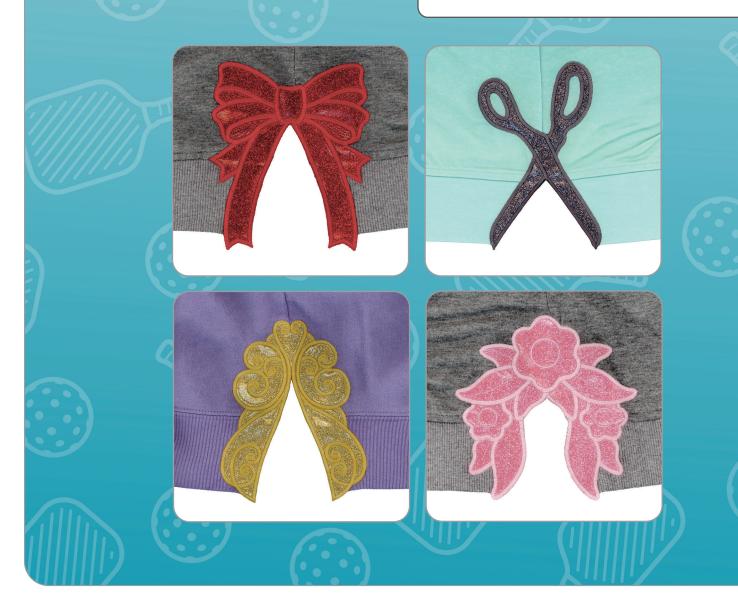

COLLECTION NO. PK10094
4 DESIGNS
LARGEST DESIGN: 5.71 X 5.76 IN.
PROJECT INSTRUCTIONS INCLUDED

**ISACORD THREAD COLORS:** 

# **OESD MONTHLY RELEASES**

12984 Steamboat Willie

12991 Freestanding Football Bowl

80383 Geometric Edge to Edge Quilting by Amanda Murphy

PK10064 Ornate Mug Rugs

PK10084 Barnyard Puzzles

PK10094 Split Seam Appliques