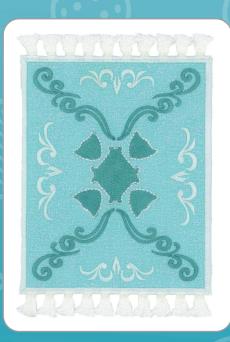

COLLECTION NO. PK10094
4 DESIGNS
LARGEST DESIGN: 5.71 X 5.76 IN.
PROJECT INSTRUCTIONS INCLUDED

**ISACORD THREAD COLORS:** 