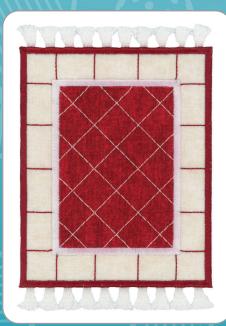

COLLECTION NO. PK10094
4 DESIGNS
LARGEST DESIGN: 5.71 X 5.76 IN.
PROJECT INSTRUCTIONS INCLUDED

**ISACORD THREAD COLORS:** 