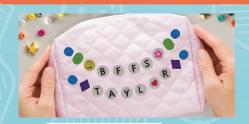

COLLECTION NO. PK80007
5 DESIGNS
LARGEST DESIGN: 5.58 X 5.50 IN.

**ISACORD THREAD COLORS:** 

1321

1342

1532

**COLLECTION NO. 12993 34 DESIGNS** LARGEST DESIGN: 0.84 X 0.68 IN.

| 0015 | 2900 |
|------|------|
| 0020 | 3900 |
| 0310 | 5510 |
| 1900 |      |
| 2171 |      |
| 2508 |      |

# **SPREE EXCLUSIVE**

12993 Friendship Bead Alphabet

PK10081 Tic-Tac-Toe Drawstring Bag

TO SEE ALL INCLUDED DESIGNS