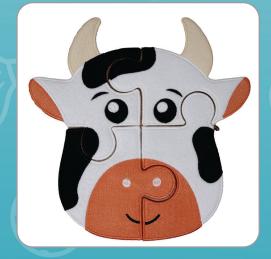

#### **ISACORD THREAD COLORS:**

0010 1913 0020 4620

0184 0870

COLLECTION NO. PK10084
4 DESIGNS/16 FILES
LARGEST DESIGN: 4.96 X 6.48 IN.
COMPLETED PROJECT: 10" W X 10" L
PROJECT INSTRUCTIONS INCLUDED

| 0010 | 0781 | 2152 |
|------|------|------|
| 0020 | 1430 | 2153 |
| 0176 | 1704 | 2155 |
| 0600 | 1902 |      |
| 0608 | 1972 |      |

# **OESD MONTHLY RELEASES**

12984 Steamboat Willie

12991 Freestanding Football Bowl

80383 Geometric Edge to Edge Quilting by Amanda Murphy

PK10064 Ornate Mug Rugs

PK10084 Barnyard Puzzles

PK10094 Split Seam Appliques