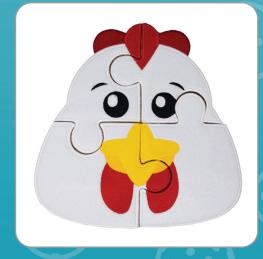

#### **ISACORD THREAD COLORS:**

0010 1913 0020 4620

0184 0870

COLLECTION NO. PK10084
4 DESIGNS/16 FILES
LARGEST DESIGN: 4.96 X 6.48 IN.
COMPLETED PROJECT: 10" W X 10" L
PROJECT INSTRUCTIONS INCLUDED

| 0010 | 0781 | 2152 |
|------|------|------|
| 0020 | 1430 | 2153 |
| 0176 | 1704 | 2155 |
| 0600 | 1902 |      |
| 0608 | 1972 |      |

# **OESD MONTHLY RELEASES**

12984 Steamboat Willie

12991 Freestanding Football Bowl

80383 Geometric Edge to Edge Quilting by Amanda Murphy

PK10064 Ornate Mug Rugs

PK10084 Barnyard Puzzles

PK10094 Split Seam Appliques