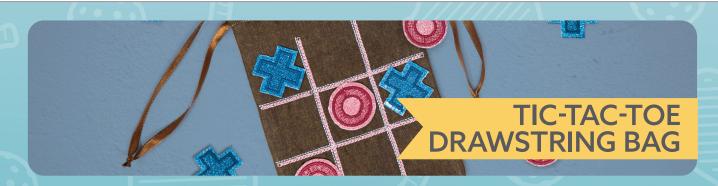

**COLLECTION NO. PK10081** 1 DESIGN/4 FILES COMPLETED PROJECT: 3.00" W X 8.75" H PROJECT INSTRUCTIONS INCLUDED

| 0020 | 2211 |
|------|------|
| 1154 | 3840 |
| 2152 | 4133 |

# **SPREE EXCLUSIVE**

12993 Friendship Bead Alphabet

PK10081 Tic-Tac-Toe Drawstring Bag

TO SEE ALL INCLUDED DESIGNS