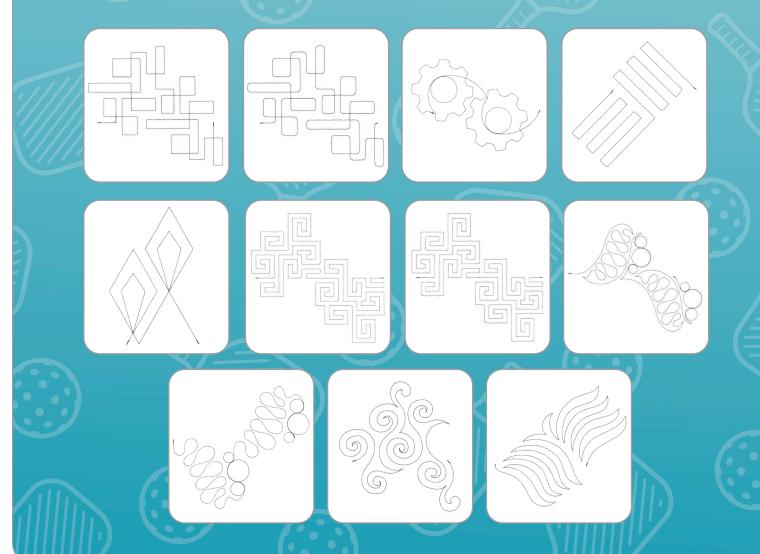

COLLECTION NO. 80383 11 DESIGNS LARGEST DESIGN: 6.46 X 6.24 IN.

COLLECTION NO. PK10064
3 DESIGNS
LARGEST DESIGN: 5.81 X 3.94 IN.
COMPLETED PROJECT: 4" W X 6" L
PROJECT INSTRUCTIONS INCLUDED